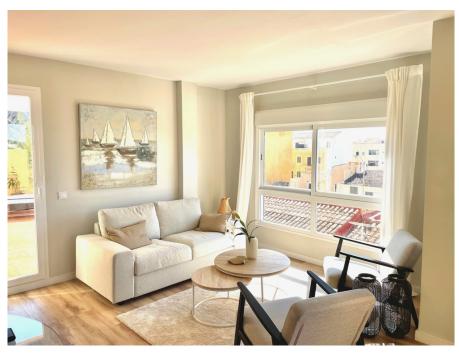

#### A first impression

This immaculately modernized apartment offers the unique quality of a designer penthouse through its two spacious terraces with views over the rooftops of Santa Catalina to the sea on the horizon. The open conception of space, which connects kitchen and living area to a generous unit, creates a light-flooded oasis of well-being. Both the sun terrace with outdoor shower and the terrace with outdoor dining area open a wide view with urban flair, which at night spreads a sea of lights in front of the viewer, while offering perfect peace and privacy. Three bedrooms and two bathrooms make up the private area, which exudes harmony and relaxation with the utmost attention to detail and design. The apartment is offered fully furnished.