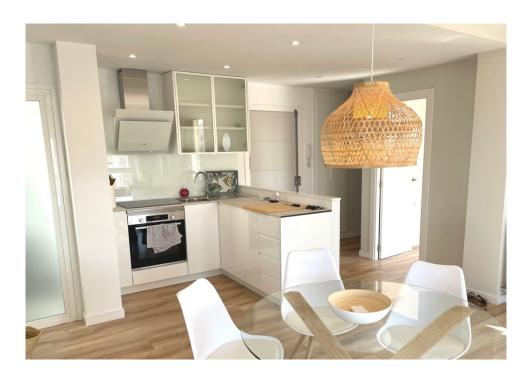

#### Details of amenities

- -new parquet floors
- -new windows with aluminum shutters or electric shutters
- -Security door in the entrance
- -built-in wardrobes in the bedrooms
- -underfloor heating in the bathroom
- -electric awning on the roof terrace
- -Planting with irrigation system
- -built-in kitchen with Bosch electrical appliances dishwasher, stove, induction hob Large refrigerator with freezer from Elektrolux
- -washer-dryer with WLAN from Samsung