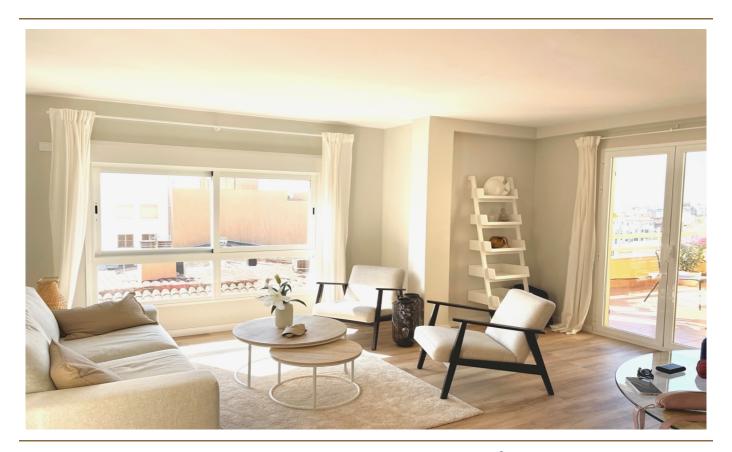

#### A first impression

This immaculately modernized apartment offers the unique quality of a designer penthouse through its two spacious terraces with views over the rooftops of Santa Catalina to the sea on the horizon. The open conception of space, which connects kitchen and living area to a generous unit, creates a light-flooded oasis of well-being. Both the sun terrace with outdoor shower and the terrace with outdoor dining area open a wide view with urban flair, which at night spreads a sea of lights in front of the viewer, while offering perfect peace and privacy. Three bedrooms and two bathrooms make up the private area, which exudes harmony and relaxation with the utmost attention to detail and design. The apartment is offered fully furnished.