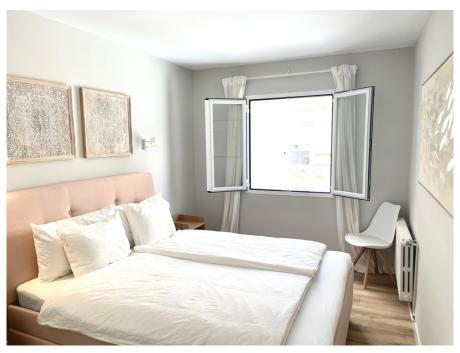

#### A first impression

This immaculately modernized apartment offers the unique quality of a designer penthouse through its two spacious terraces with views over the rooftops of Santa Catalina to the sea on the horizon. The open conception of space, which connects kitchen and living area to a generous unit, creates a light-flooded oasis of well-being. Both the sun terrace with outdoor shower and the terrace with outdoor dining area open a wide view with urban flair, which at night spreads a sea of lights in front of the viewer, while offering perfect peace and privacy. Three bedrooms and two bathrooms make up the private area, which exudes harmony and relaxation with the utmost attention to detail and design. The apartment is offered fully furnished.

#### Details of amenities

- -new parquet floors
- -new windows with aluminum shutters or electric shutters
- -Security door in the entrance
- -built-in wardrobes in the bedrooms
- -underfloor heating in the bathroom
- -electric awning on the roof terrace
- -Planting with irrigation system
- -built-in kitchen with Bosch electrical appliances dishwasher, stove, induction hob Large refrigerator with freezer from Elektrolux
- -washer-dryer with WLAN from Samsung