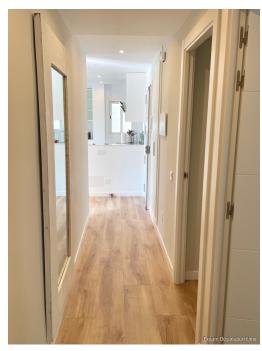

#### A first impression

This immaculately modernized apartment offers the unique quality of a designer penthouse through its two spacious terraces with views over the rooftops of Santa Catalina to the sea on the horizon. The open conception of space, which connects kitchen and living area to a generous unit, creates a light-flooded oasis of well-being. Both the sun terrace with outdoor shower and the terrace with outdoor dining area open a wide view with urban flair, which at night spreads a sea of lights in front of the viewer, while offering perfect peace and privacy. Three bedrooms and two bathrooms make up the private area, which exudes harmony and relaxation with the utmost attention to detail and design. The apartment is offered fully furnished.

#### Details of amenities

- -new parquet floors
- -new windows with aluminum shutters or electric shutters
- -Security door in the entrance
- -built-in wardrobes in the bedrooms
- -underfloor heating in the bathroom
- -electric awning on the roof terrace
- -Planting with irrigation system
- -built-in kitchen with Bosch electrical appliances dishwasher, stove, induction hob Large refrigerator with freezer from Elektrolux
- -washer-dryer with WLAN from Samsung