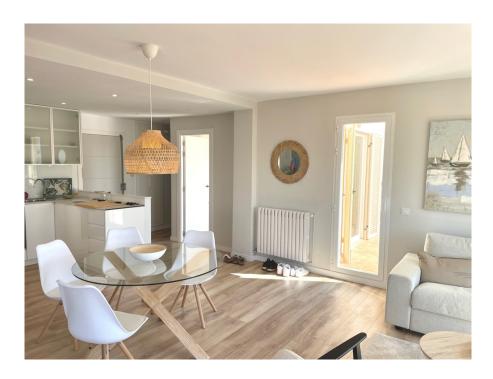

#### A first impression

This immaculately modernized apartment offers the unique quality of a designer penthouse through its two spacious terraces with views over the rooftops of Santa Catalina to the sea on the horizon. The open conception of space, which connects kitchen and living area to a generous unit, creates a light-flooded oasis of well-being. Both the sun terrace with outdoor shower and the terrace with outdoor dining area open a wide view with urban flair, which at night spreads a sea of lights in front of the viewer, while offering perfect peace and privacy. Three bedrooms and two bathrooms make up the private area, which exudes harmony and relaxation with the utmost attention to detail and design. The apartment is offered fully furnished.

#### Details of amenities

- -new parquet floors
- -new windows with aluminum shutters or electric shutters
- -Security door in the entrance
- -built-in wardrobes in the bedrooms
- -underfloor heating in the bathroom
- -electric awning on the roof terrace
- -Planting with irrigation system
- -built-in kitchen with Bosch electrical appliances dishwasher, stove, induction hob Large refrigerator with freezer from Elektrolux
- -washer-dryer with WLAN from Samsung