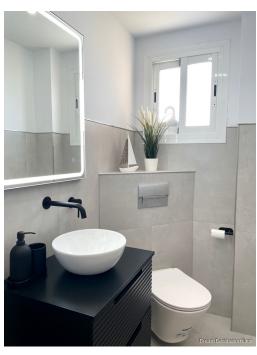

#### A first impression

This immaculately modernized apartment offers the unique quality of a designer penthouse through its two spacious terraces with views over the rooftops of Santa Catalina to the sea on the horizon. The open conception of space, which connects kitchen and living area to a generous unit, creates a light-flooded oasis of well-being. Both the sun terrace with outdoor shower and the terrace with outdoor dining area open a wide view with urban flair, which at night spreads a sea of lights in front of the viewer, while offering perfect peace and privacy. Three bedrooms and two bathrooms make up the private area, which exudes harmony and relaxation with the utmost attention to detail and design. The apartment is offered fully furnished.

#### Details of amenities

- -new parquet floors
- -new windows with aluminum shutters or electric shutters
- -Security door in the entrance
- -built-in wardrobes in the bedrooms
- -underfloor heating in the bathroom
- -electric awning on the roof terrace
- -Planting with irrigation system
- -built-in kitchen with Bosch electrical appliances dishwasher, stove, induction hob Large refrigerator with freezer from Elektrolux
- -washer-dryer with WLAN from Samsung