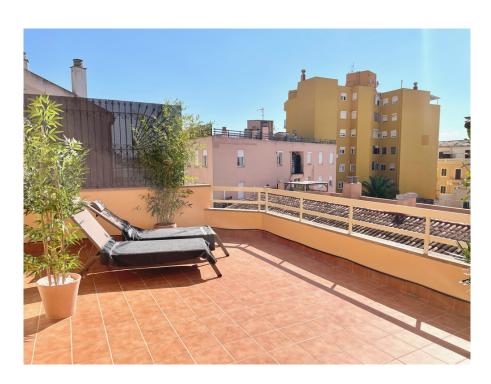

#### A first impression

This immaculately modernized apartment offers the unique quality of a designer penthouse through its two spacious terraces with views over the rooftops of Santa Catalina to the sea on the horizon. The open conception of space, which connects kitchen and living area to a generous unit, creates a light-flooded oasis of well-being. Both the sun terrace with outdoor shower and the terrace with outdoor dining area open a wide view with urban flair, which at night spreads a sea of lights in front of the viewer, while offering perfect peace and privacy. Three bedrooms and two bathrooms make up the private area, which exudes harmony and relaxation with the utmost attention to detail and design. The apartment is offered fully furnished.