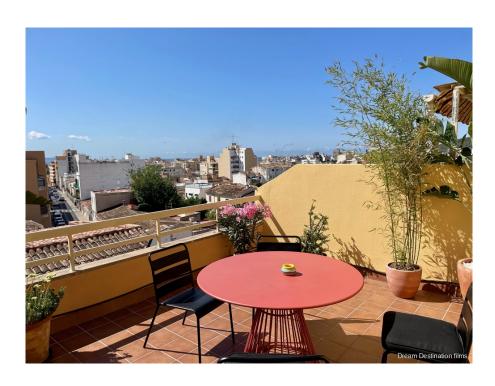

#### A first impression

This immaculately modernized apartment offers the unique quality of a designer penthouse through its two spacious terraces with views over the rooftops of Santa Catalina to the sea on the horizon. The open conception of space, which connects kitchen and living area to a generous unit, creates a light-flooded oasis of well-being. Both the sun terrace with outdoor shower and the terrace with outdoor dining area open a wide view with urban flair, which at night spreads a sea of lights in front of the viewer, while offering perfect peace and privacy. Three bedrooms and two bathrooms make up the private area, which exudes harmony and relaxation with the utmost attention to detail and design. The apartment is offered fully furnished.