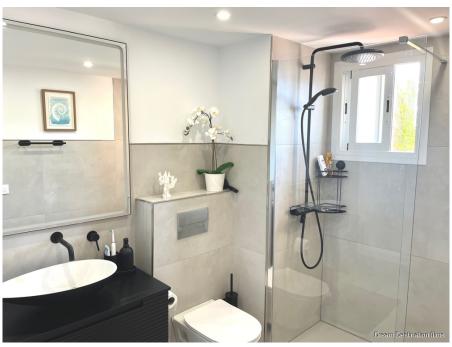

#### A first impression

This immaculately modernized apartment offers the unique quality of a designer penthouse through its two spacious terraces with views over the rooftops of Santa Catalina to the sea on the horizon. The open conception of space, which connects kitchen and living area to a generous unit, creates a light-flooded oasis of well-being. Both the sun terrace with outdoor shower and the terrace with outdoor dining area open a wide view with urban flair, which at night spreads a sea of lights in front of the viewer, while offering perfect peace and privacy. Three bedrooms and two bathrooms make up the private area, which exudes harmony and relaxation with the utmost attention to detail and design. The apartment is offered fully furnished.

#### Details of amenities

- -new parquet floors
- -new windows with aluminum shutters or electric shutters
- -Security door in the entrance
- -built-in wardrobes in the bedrooms
- -underfloor heating in the bathroom
- -electric awning on the roof terrace
- -Planting with irrigation system
- -built-in kitchen with Bosch electrical appliances dishwasher, stove, induction hob Large refrigerator with freezer from Elektrolux
- -washer-dryer with WLAN from Samsung