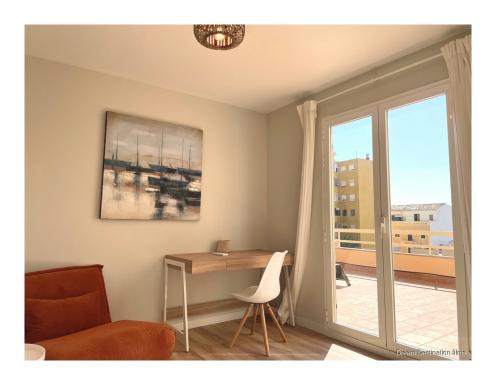

#### A first impression

This immaculately modernized apartment offers the unique quality of a designer penthouse through its two spacious terraces with views over the rooftops of Santa Catalina to the sea on the horizon. The open conception of space, which connects kitchen and living area to a generous unit, creates a light-flooded oasis of well-being. Both the sun terrace with outdoor shower and the terrace with outdoor dining area open a wide view with urban flair, which at night spreads a sea of lights in front of the viewer, while offering perfect peace and privacy. Three bedrooms and two bathrooms make up the private area, which exudes harmony and relaxation with the utmost attention to detail and design. The apartment is offered fully furnished.