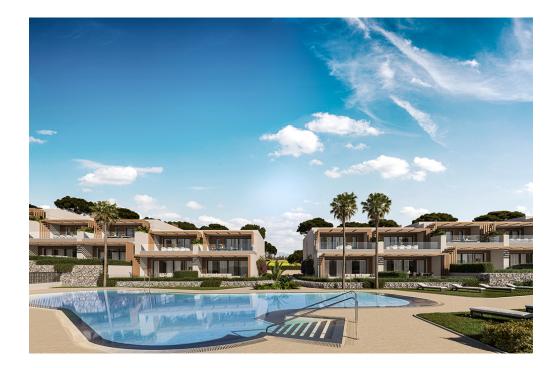

### A first impression

Development of modern and contemporary style townhouses located in El Chaparral Golf. This is a gated residential complex with 80 three and four bedroom townhouses set in beautiful natural surroundings. In addition to the complex's gardens, leisure areas and outdoor communal swimming pool, it also has easy access to the adjacent exclusive sports and leisure centre with its paddle tennis courts, spa, gymnasium, etc. The properties are south and south-west facing to make the most of the light. Magnificent terraces where you can enjoy breathtaking sunsets. The kitchens have been designed as an integral part of the living area to create a spacious and bright living space for all day use. The specification reflects the quality you would expect from such a high quality project, with quartz worktops, built-in appliances and integrated LED lighting for warmth and sophistication. In the bathrooms, the elegance of the large format porcelain tiles reflects our overall commitment to quality and design. If you wish to tailor-make your home, the developer offers several options, including 3 kitchen furniture pack options, 2 flooring and kitchen options, wall paint options and wall cladding options in the bathroom.

The community facilities will include the following following:

- Communal swimming pool for adults.

- Green areas and solarium area to enjoy bathing and sunbathing.

sunbathing and sunbathing.

Installation of closed circuit television (CCTV).