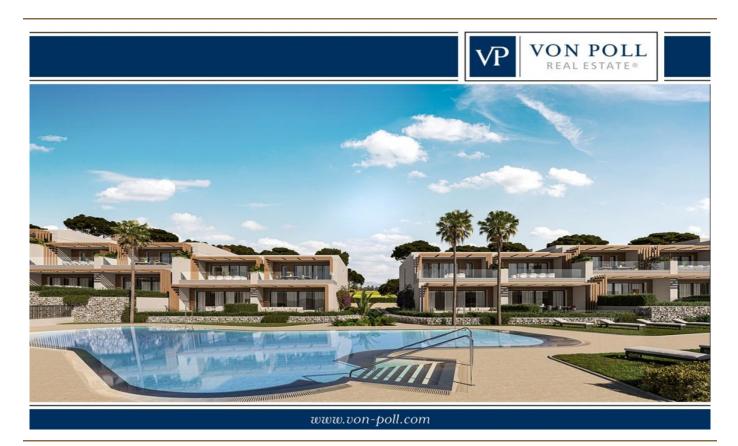

### A first impression

Development of modern and contemporary style townhouses located in El Chaparral Golf. This is a gated residential complex with 80 three and four bedroom townhouses set in beautiful natural surroundings. In addition to the complex's gardens, leisure areas and outdoor communal swimming pool, it also has easy access to the adjacent exclusive sports and leisure centre with its paddle tennis courts, spa, gymnasium, etc. The properties are south and south-west facing to make the most of the light. Magnificent terraces where you can enjoy breathtaking sunsets. The kitchens have been designed as an integral part of the living area to create a spacious and bright living space for all day use. The specification reflects the quality you would expect from such a high quality project, with quartz worktops, built-in appliances and integrated LED lighting for warmth and sophistication. In the bathrooms, the elegance of the large format porcelain tiles reflects our overall commitment to quality and design. If you wish to tailor-make your home, the developer offers several options, including 3 kitchen furniture pack options, 2 flooring and kitchen options, wall paint options and wall cladding options in the bathroom.