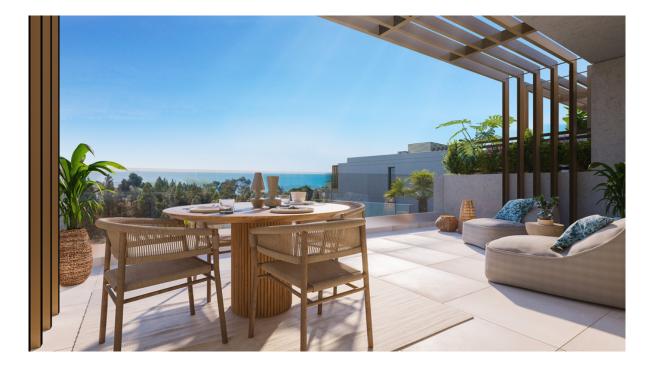

### A first impression

Development of modern and contemporary style townhouses located in El Chaparral Golf. This is a gated residential complex with 80 three and four bedroom townhouses set in beautiful natural surroundings. In addition to the complex's gardens, leisure areas and outdoor communal swimming pool, it also has easy access to the adjacent exclusive sports and leisure centre with its paddle tennis courts, spa, gymnasium, etc. The properties are south and south-west facing to make the most of the light. Magnificent terraces where you can enjoy breathtaking sunsets. The kitchens have been designed as an integral part of the living area to create a spacious and bright living space for all day use. The specification reflects the quality you would expect from such a high quality project, with quartz worktops, built-in appliances and integrated LED lighting for warmth and sophistication. In the bathrooms, the elegance of the large format porcelain tiles reflects our overall commitment to quality and design. If you wish to tailor-make your home, the developer offers several options, including 3 kitchen furniture pack options, 2 flooring and kitchen options, wall paint options and wall cladding options in the bathroom.