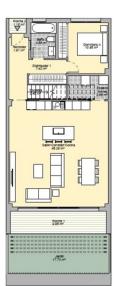

#### MÓDULO 10 VIVIENDA 55

|                      | SUP. ÚTIL            | EXT/INT |
|----------------------|----------------------|---------|
| Recibidor            | 1,91 m*              | int.    |
| Salón-Comedor-Cocina | 46.29 m*             | int.    |
| Dormitorio principal | 20.91 m <sup>3</sup> | int.    |
| Dormitorio 2         | 13.82 m*             | int.    |
| Dormitorio 3         | 12.44 m <sup>3</sup> | int.    |
| Dormitorio 4         | 10.58 m*             | int.    |
| Baño principal       | 6.11 m*              | int.    |
| Baño 2               | 5.19 m <sup>3</sup>  | int.    |
| Baño 3               | 3.88 m*              | int.    |
| Distribuidor 1       | 7.42 m <sup>3</sup>  | int.    |
| Distribuidor 2       | 5.94 m*              | int.    |
| Espacio Homes        | 2.86 m*              | int.    |
| Escalera             | 2.48 m <sup>3</sup>  | int.    |
| Escalera             | 1.78 m*              | int.    |
| Terraza              | 24.65 m <sup>3</sup> | ext.    |
| Porche 1             | 9.56 m <sup>3</sup>  | ext.    |
| Porche 2             | 1.15 m*              | ext.    |
| lardin               | 17.73 m <sup>3</sup> | ext.    |

Superficie Útil Interior 141.61 m<sup>2</sup> Superficie Construida con p.p. zc. 160.41 m<sup>2</sup> Superficie Construida con p.p. zc. 160.41 m<sup>2</sup> Superficie Construida s/Decreto 218/2005 del BOLA 168.77 m<sup>3</sup>