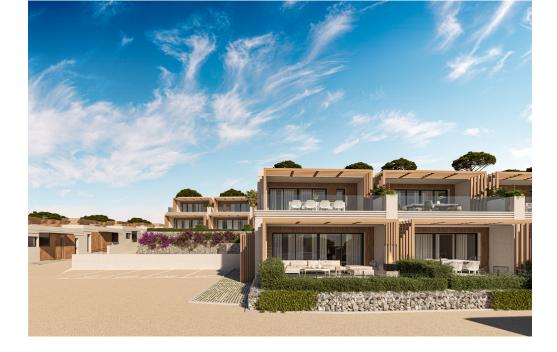

### A first impression

Development of modern and contemporary style townhouses located in El Chaparral Golf. This is a gated residential complex with 80 three and four bedroom townhouses set in beautiful natural surroundings. In addition to the complex's gardens, leisure areas and outdoor communal swimming pool, it also has easy access to the adjacent exclusive sports and leisure centre with its paddle tennis courts, spa, gymnasium, etc. The properties are south and south-west facing to make the most of the light. Magnificent terraces where you can enjoy breathtaking sunsets. The kitchens have been designed as an integral part of the living area to create a spacious and bright living space for all day use. The specification reflects the quality you would expect from such a high quality project, with quartz worktops, built-in appliances and integrated LED lighting for warmth and sophistication. In the bathrooms, the elegance of the large format porcelain tiles reflects our overall commitment to quality and design. If you wish to tailor-make your home, the developer offers several options, including 3 kitchen furniture pack options, 2 flooring and kitchen options, wall paint options and wall cladding options in the bathroom.