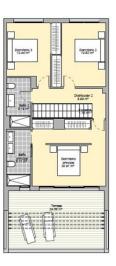

### The property

PARCELA 10 SECTOR SUP C-13 MIJAS,MÁLAGA

#### MÓDULO 10 VIVIENDA 55

|                      | SUP. ÚTIL            | EXT/INT |
|----------------------|----------------------|---------|
| Recibidor            | 1,91 m*              | int.    |
| Salón-Comedor-Cocina | 46.29 m*             | int.    |
| Dormitorio principal | 20.91 m <sup>3</sup> | int.    |
| Dormitorio 2         | 13.82 m*             | int.    |
| Dormitorio 3         | 12.44 m <sup>3</sup> | int.    |
| Dormitorio 4         | 10.58 m*             | int.    |
| Baño principal       | 6.11 m*              | int.    |
| Baño 2               | 5.19 m <sup>3</sup>  | int.    |
| Baño 3               | 3.88 m*              | int.    |
| Distribuidor 1       | 7.42 m <sup>3</sup>  | int.    |
| Distribuidor 2       | 5.94 m*              | int.    |
| Espacio Homes        | 2.86 m*              | int.    |
| Escalera             | 2.48 m <sup>3</sup>  | int.    |
| Escalera             | 1.78 m*              | int.    |
| Terraza              | 24.65 m <sup>3</sup> | ext.    |
| Porche 1             | 9.56 m <sup>3</sup>  | ext.    |
| Porche 2             | 1.15 m*              | ext.    |
| lardin               | 17.73 m <sup>3</sup> | ext.    |

Superficie Útil Interior 141.61 m<sup>2</sup> Superficie Construida con p.p. zc. 160.41 m<sup>2</sup> Superficie Construida con p.p. zc. 160.41 m<sup>2</sup> Superficie Construida s/Decreto 218/2005 del BOLA 168.77 m<sup>3</sup>