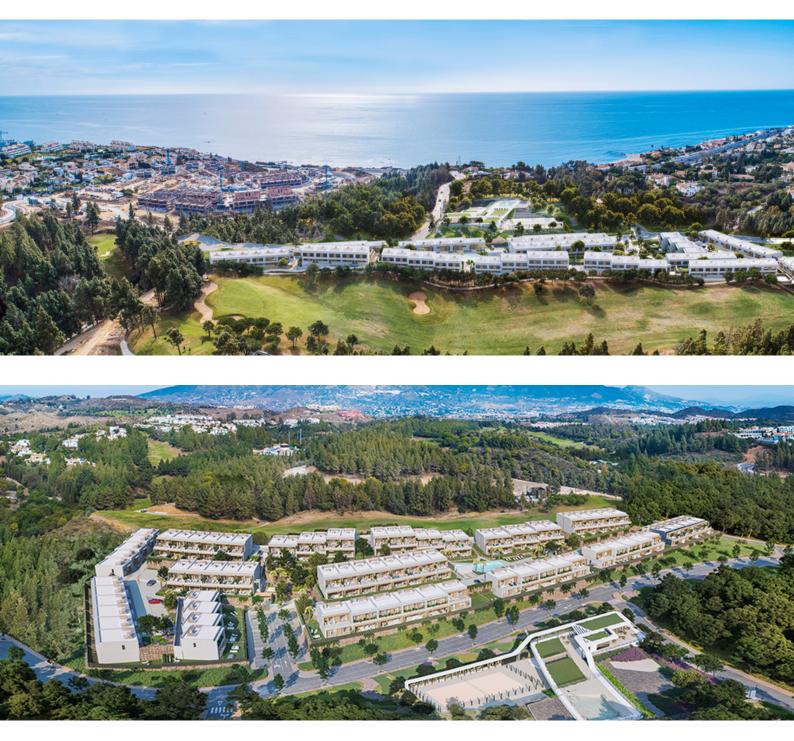

### A first impression

Development of modern and contemporary style townhouses located in El Chaparral Golf. This is a gated residential complex with 80 three and four bedroom townhouses set in beautiful natural surroundings. In addition to the complex's gardens, leisure areas and outdoor communal swimming pool, it also has easy access to the adjacent exclusive sports and leisure centre with its paddle tennis courts, spa, gymnasium, etc. The properties are south and south-west facing to make the most of the light. Magnificent terraces where you can enjoy breathtaking sunsets. The kitchens have been designed as an integral part of the living area to create a spacious and bright living space for all day use. The specification reflects the quality you would expect from such a high quality project, with quartz worktops, built-in appliances and integrated LED lighting for warmth and sophistication. In the bathrooms, the elegance of the large format porcelain tiles reflects our overall commitment to quality and design. If you wish to tailor-make your home, the developer offers several options, including 3 kitchen furniture pack options, 2 flooring and kitchen options, wall paint options and wall cladding options in the bathroom.

### All about the location

El Chaparral is situated halfway between La Cala de Mijas and Fuengirola, this charming small-scale resort is strongly associated with one of the area's most popular sports: golf. This green oasis in the heart of the Costa del Sol combines close contact with nature and some of the best dining and entertainment options in an area already famous for its bars, restaurants and leisure and sports facilities. A place to relax with family and friends and enjoy the wide variety of water sports and beach clubs that dot each of the coves. There is no better place to enjoy the best Mediterranean climate all year round.