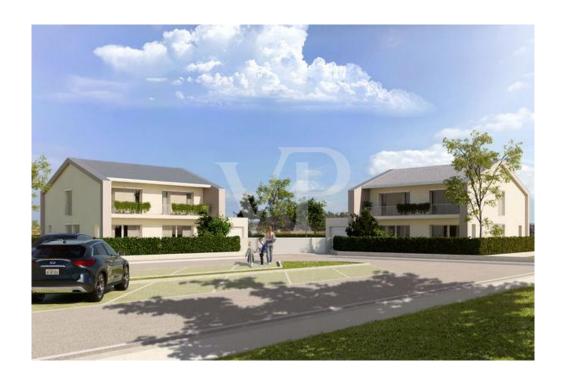

#### A first impression

This exclusively proposed new home in Monteviale is an expression of modern elegance and practicality. The property, which is very energy efficient, reflects a contemporary design. The ground floor is dominated by a large, bright living room, thanks to large windows overlooking a double porch, ideal for hosting and enjoying outdoor spaces. The living room flows into an open space with an open kitchen, making it an ideal setting for social and family relaxation. The garage, capable of accommodating three cars, testifies to the generosity of spaces dedicated to modern conveniences, while the surrounding garden provides a private outdoor oasis. Completing the ground floor spaces are a bathroom and a technical/laundry room. Upstairs, we find two bedrooms and a bathroom, designed with attention to comfort and privacy, as well as the master suite. The latter was designed as a true retreat for the owners, with a spacious walk-in closet, a private bathroom and a hallway that adds an additional level of luxury and functionality to the home. The building's architecture and interior layout are designed to maximize space and light, creating an environment that is both welcoming and open, suitable for both daily living and entertaining. This residence represents an ideal combination of sophisticated design, comfort, and sustainability.

#### All about the location

The Villa stands on the outskirts of the city of Vicenza, Monteviale, one of the municipalities surrounding the city most valued by families for its quality of life. Within a new residential neighborhood, it enjoys the views and tranquility of the surrounding hills. The city of Vicenza can be easily reached in about 10 minutes by car, as can the industrial area of Vicenza Ovest and the highway exit of the same name, making the home also perfect for those who, for work reasons, often find themselves traveling.