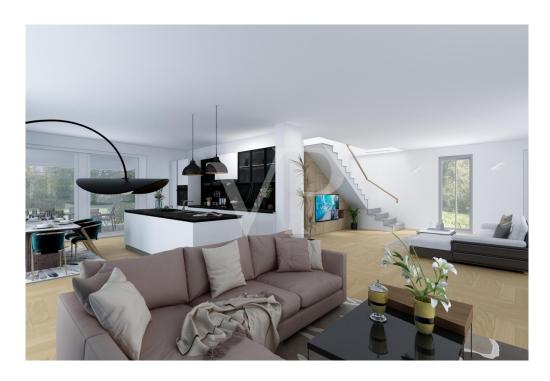

#### A first impression

This exclusively proposed new home in Monteviale is an expression of modern elegance and practicality. The property, which is very energy efficient, reflects a contemporary design. The ground floor is dominated by a large, bright living room, thanks to large windows overlooking a double porch, ideal for hosting and enjoying outdoor spaces. The living room flows into an open space with an open kitchen, making it an ideal setting for social and family relaxation. The garage, capable of accommodating three cars, testifies to the generosity of spaces dedicated to modern conveniences, while the surrounding garden provides a private outdoor oasis. Completing the ground floor spaces are a bathroom and a technical/laundry room. Upstairs, we find two bedrooms and a bathroom, designed with attention to comfort and privacy, as well as the master suite. The latter was designed as a true retreat for the owners, with a spacious walk-in closet, a private bathroom and a hallway that adds an additional level of luxury and functionality to the home. The building's architecture and interior layout are designed to maximize space and light, creating an environment that is both welcoming and open, suitable for both daily living and entertaining. This residence represents an ideal combination of sophisticated design, comfort, and sustainability.