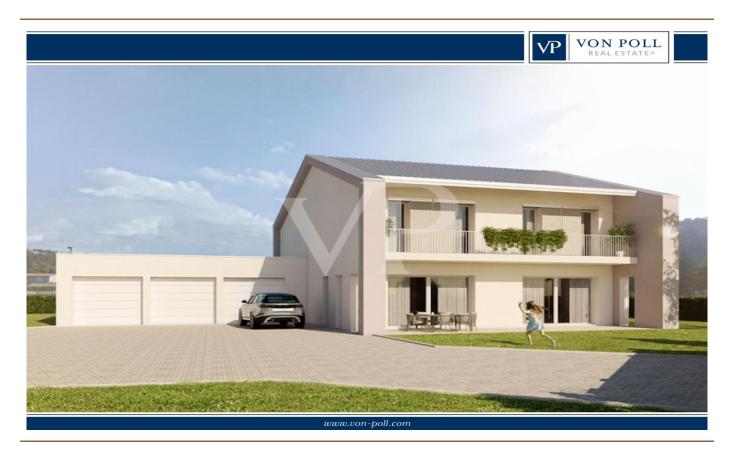

#### A first impression

This exclusively proposed new home in Monteviale is an expression of modern elegance and practicality. The property, which is very energy efficient, reflects a contemporary design. The ground floor is dominated by a large, bright living room, thanks to large windows overlooking a double porch, ideal for hosting and enjoying outdoor spaces. The living room flows into an open space with an open kitchen, making it an ideal setting for social and family relaxation. The garage, capable of accommodating three cars, testifies to the generosity of spaces dedicated to modern conveniences, while the surrounding garden provides a private outdoor oasis. Completing the ground floor spaces are a bathroom and a technical/laundry room. Upstairs, we find two bedrooms and a bathroom, designed with attention to comfort and privacy, as well as the master suite. The latter was designed as a true retreat for the owners, with a spacious walk-in closet, a private bathroom and a hallway that adds an additional level of luxury and functionality to the home. The building's architecture and interior layout are designed to maximize space and light, creating an environment that is both welcoming and open, suitable for both daily living and entertaining. This residence represents an ideal combination of sophisticated design, comfort, and sustainability.

#### Details of amenities

Dwelling built with the latest technology in Energy Class A4 and high-level finishes:

- underfloor heating;
- ducted air conditioning;
- controlled mechanical ventilation;
- 8 kwp photovoltaic system;
- wood/aluminum glass windows and doors with sliding balconies;
- parquet flooring in living and sleeping areas;
- triple garage;
- Fenced garden prepared for planting with adequate space for the construction of a swimming pool.