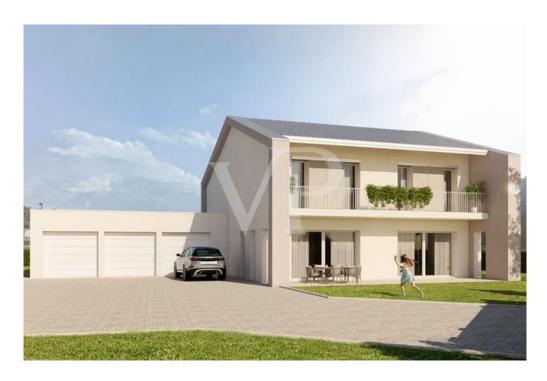

#### A first impression

This exclusively proposed new home in Monteviale is an expression of modern elegance and practicality. The property, which is very energy efficient, reflects a contemporary design. The ground floor is dominated by a large, bright living room, thanks to large windows overlooking a double porch, ideal for hosting and enjoying outdoor spaces. The living room flows into an open space with an open kitchen, making it an ideal setting for social and family relaxation. The garage, capable of accommodating three cars, testifies to the generosity of spaces dedicated to modern conveniences, while the surrounding garden provides a private outdoor oasis. Completing the ground floor spaces are a bathroom and a technical/laundry room. Upstairs, we find two bedrooms and a bathroom, designed with attention to comfort and privacy, as well as the master suite. The latter was designed as a true retreat for the owners, with a spacious walk-in closet, a private bathroom and a hallway that adds an additional level of luxury and functionality to the home. The building's architecture and interior layout are designed to maximize space and light, creating an environment that is both welcoming and open, suitable for both daily living and entertaining. This residence represents an ideal combination of sophisticated design, comfort, and sustainability.

#### Details of amenities

Dwelling built with the latest technology in Energy Class A4 and high-level finishes:

- underfloor heating;
- ducted air conditioning;
- controlled mechanical ventilation;
- 8 kwp photovoltaic system;
- wood/aluminum glass windows and doors with sliding balconies;
- parquet flooring in living and sleeping areas;
- triple garage;
- Fenced garden prepared for planting with adequate space for the construction of a swimming pool.