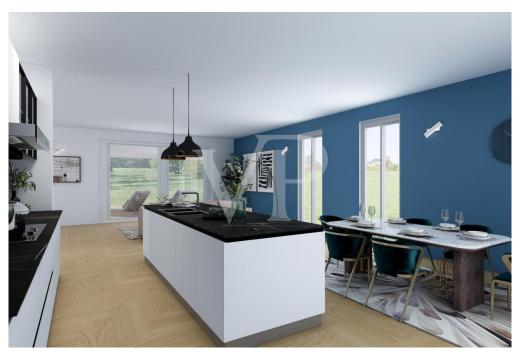

#### A first impression

This exclusively proposed new home in Monteviale is an expression of modern elegance and practicality. The property, which is very energy efficient, reflects a contemporary design. The ground floor is dominated by a large, bright living room, thanks to large windows overlooking a double porch, ideal for hosting and enjoying outdoor spaces. The living room flows into an open space with an open kitchen, making it an ideal setting for social and family relaxation. The garage, capable of accommodating three cars, testifies to the generosity of spaces dedicated to modern conveniences, while the surrounding garden provides a private outdoor oasis. Completing the ground floor spaces are a bathroom and a technical/laundry room. Upstairs, we find two bedrooms and a bathroom, designed with attention to comfort and privacy, as well as the master suite. The latter was designed as a true retreat for the owners, with a spacious walk-in closet, a private bathroom and a hallway that adds an additional level of luxury and functionality to the home. The building's architecture and interior layout are designed to maximize space and light, creating an environment that is both welcoming and open, suitable for both daily living and entertaining. This residence represents an ideal combination of sophisticated design, comfort, and sustainability.