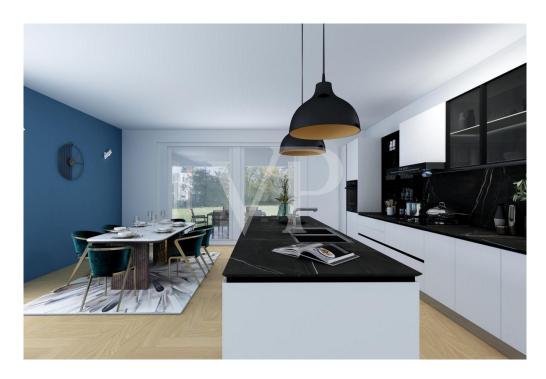

#### A first impression

This exclusively proposed new home in Monteviale is an expression of modern elegance and practicality. The property, which is very energy efficient, reflects a contemporary design. The ground floor is dominated by a large, bright living room, thanks to large windows overlooking a double porch, ideal for hosting and enjoying outdoor spaces. The living room flows into an open space with an open kitchen, making it an ideal setting for social and family relaxation. The garage, capable of accommodating three cars, testifies to the generosity of spaces dedicated to modern conveniences, while the surrounding garden provides a private outdoor oasis. Completing the ground floor spaces are a bathroom and a technical/laundry room. Upstairs, we find two bedrooms and a bathroom, designed with attention to comfort and privacy, as well as the master suite. The latter was designed as a true retreat for the owners, with a spacious walk-in closet, a private bathroom and a hallway that adds an additional level of luxury and functionality to the home. The building's architecture and interior layout are designed to maximize space and light, creating an environment that is both welcoming and open, suitable for both daily living and entertaining. This residence represents an ideal combination of sophisticated design, comfort, and sustainability.