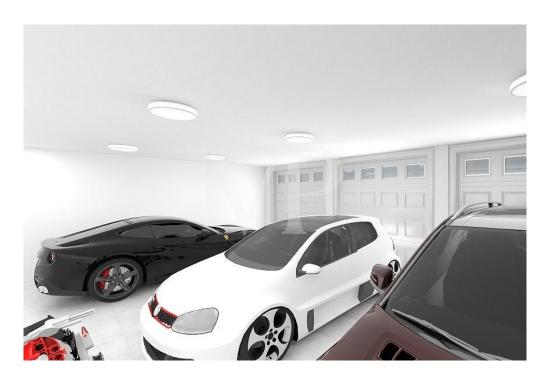

#### A first impression

This exclusively proposed new home in Monteviale is an expression of modern elegance and practicality. The property, which is very energy efficient, reflects a contemporary design. The ground floor is dominated by a large, bright living room, thanks to large windows overlooking a double porch, ideal for hosting and enjoying outdoor spaces. The living room flows into an open space with an open kitchen, making it an ideal setting for social and family relaxation. The garage, capable of accommodating three cars, testifies to the generosity of spaces dedicated to modern conveniences, while the surrounding garden provides a private outdoor oasis. Completing the ground floor spaces are a bathroom and a technical/laundry room. Upstairs, we find two bedrooms and a bathroom, designed with attention to comfort and privacy, as well as the master suite. The latter was designed as a true retreat for the owners, with a spacious walk-in closet, a private bathroom and a hallway that adds an additional level of luxury and functionality to the home. The building's architecture and interior layout are designed to maximize space and light, creating an environment that is both welcoming and open, suitable for both daily living and entertaining. This residence represents an ideal combination of sophisticated design, comfort, and sustainability.

#### Details of amenities

Dwelling built with the latest technology in Energy Class A4 and high-level finishes:

- underfloor heating;
- ducted air conditioning;
- controlled mechanical ventilation;
- 8 kwp photovoltaic system;
- wood/aluminum glass windows and doors with sliding balconies;
- parquet flooring in living and sleeping areas;
- triple garage;
- Fenced garden prepared for planting with adequate space for the construction of a swimming pool.