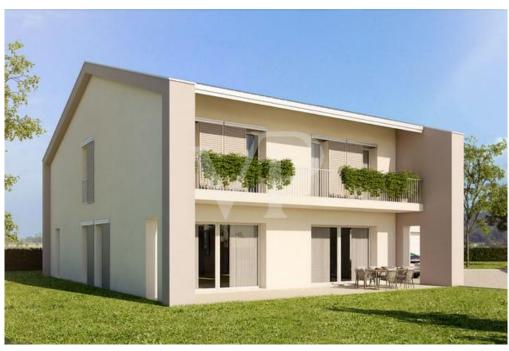

#### A first impression

This exclusively proposed new home in Monteviale is an expression of modern elegance and practicality. The property, which is very energy efficient, reflects a contemporary design. The ground floor is dominated by a large, bright living room, thanks to large windows overlooking a double porch, ideal for hosting and enjoying outdoor spaces. The living room flows into an open space with an open kitchen, making it an ideal setting for social and family relaxation. The garage, capable of accommodating three cars, testifies to the generosity of spaces dedicated to modern conveniences, while the surrounding garden provides a private outdoor oasis. Completing the ground floor spaces are a bathroom and a technical/laundry room. Upstairs, we find two bedrooms and a bathroom, designed with attention to comfort and privacy, as well as the master suite. The latter was designed as a true retreat for the owners, with a spacious walk-in closet, a private bathroom and a hallway that adds an additional level of luxury and functionality to the home. The building's architecture and interior layout are designed to maximize space and light, creating an environment that is both welcoming and open, suitable for both daily living and entertaining. This residence represents an ideal combination of sophisticated design, comfort, and sustainability.

#### Details of amenities

Dwelling built with the latest technology in Energy Class A4 and high-level finishes:

- underfloor heating;
- ducted air conditioning;
- controlled mechanical ventilation;
- 8 kwp photovoltaic system;
- wood/aluminum glass windows and doors with sliding balconies;
- parquet flooring in living and sleeping areas;
- triple garage;
- Fenced garden prepared for planting with adequate space for the construction of a swimming pool.