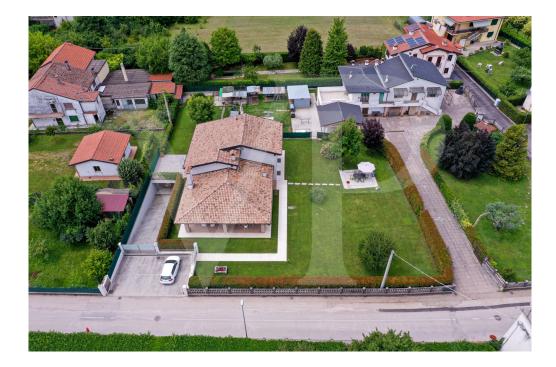

### A first impression

Modern and elegant single villa north of Vicenza within a residential neighborhood of a small independent community. The house develops on the ground floor a large entrance hall with living room, generously sized equipped kitchen and windowed bathroom. In separate area, a first floor sleeping area consisting of two bedrooms and central bathroom serving both. From the living room, we go up to the attic upper floor, where we are greeted by a first area designed for office or remote working, overlooking the living room and a suite with en-suite bathroom. In the basement a double garage of generous size, tavern equipped for parties that can accommodate large companies, adjoining wine cellar and large laundry room.

### All about the location

35 Min by car to the U.S. Ederle post and too Del Din barrack. The Villa is located in a residential area in the immediate vicinity of the center of Zugliano, which is 2 minutes away by car. This small independent community with all major services such as supermarkets, pharmacy, and schools is located close to the town of Thiene. All primary services are conveniently accessible and the residential neighborhood is particularly family-friendly. The center of Thiene the sparkling town in the upper Vicenza area with all its shopping centers is 10 minutes away. The new Pedemontana highway exit less than 10 minutes away also makes the home particularly suitable for those who often have to travel for work reasons.