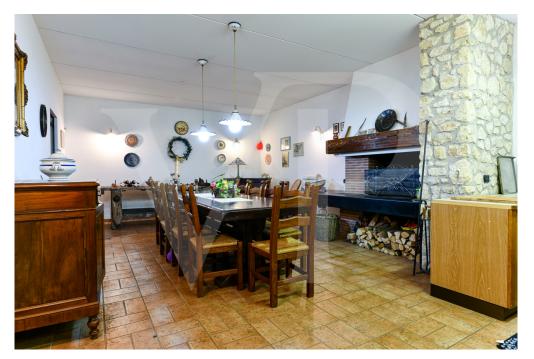

### A first impression

Modern and elegant single villa north of Vicenza within a residential neighborhood of a small independent community. The house develops on the ground floor a large entrance hall with living room, generously sized equipped kitchen and windowed bathroom. In separate area, a first floor sleeping area consisting of two bedrooms and central bathroom serving both. From the living room, we go up to the attic upper floor, where we are greeted by a first area designed for office or remote working, overlooking the living room and a suite with en-suite bathroom. In the basement a double garage of generous size, tavern equipped for parties that can accommodate large companies, adjoining wine cellar and large laundry room.