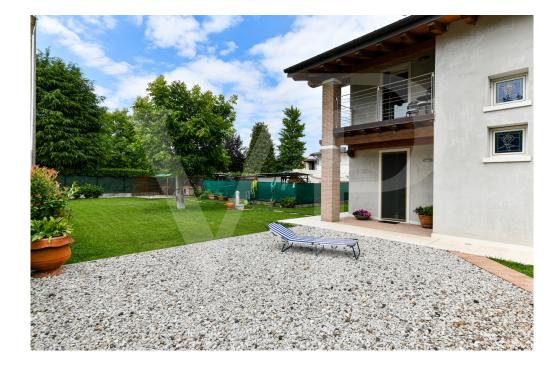

### A first impression

Modern and elegant single villa north of Vicenza within a residential neighborhood of a small independent community. The house develops on the ground floor a large entrance hall with living room, generously sized equipped kitchen and windowed bathroom. In separate area, a first floor sleeping area consisting of two bedrooms and central bathroom serving both. From the living room, we go up to the attic upper floor, where we are greeted by a first area designed for office or remote working, overlooking the living room and a suite with en-suite bathroom. In the basement a double garage of generous size, tavern equipped for parties that can accommodate large companies, adjoining wine cellar and large laundry room.

### Details of amenities

Dwelling of modern concenzione, equipped with underfloor heating and air conditioning. Private garden with patio area. Double garage