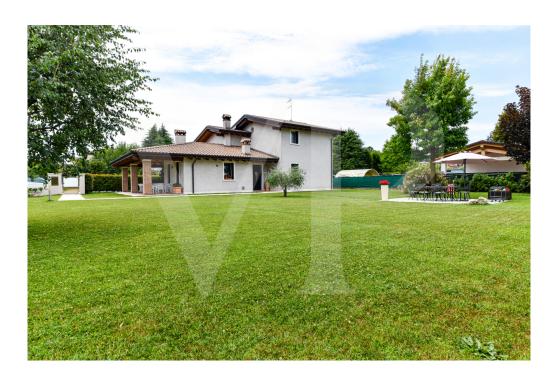

### A first impression

Modern and elegant single villa north of Vicenza within a residential neighborhood of a small independent community. The house develops on the ground floor a large entrance hall with living room, generously sized equipped kitchen and windowed bathroom. In separate area, a first floor sleeping area consisting of two bedrooms and central bathroom serving both. From the living room, we go up to the attic upper floor, where we are greeted by a first area designed for office or remote working, overlooking the living room and a suite with en-suite bathroom. In the basement a double garage of generous size, tavern equipped for parties that can accommodate large companies, adjoining wine cellar and large laundry room.

### Details of amenities

Dwelling of modern concenzione, equipped with underfloor heating and air conditioning. Private garden with patio area. Double garage