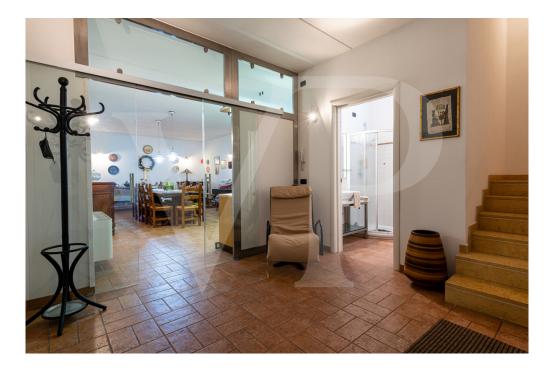

### A first impression

Modern and elegant single villa north of Vicenza within a residential neighborhood of a small independent community. The house develops on the ground floor a large entrance hall with living room, generously sized equipped kitchen and windowed bathroom. In separate area, a first floor sleeping area consisting of two bedrooms and central bathroom serving both. From the living room, we go up to the attic upper floor, where we are greeted by a first area designed for office or remote working, overlooking the living room and a suite with en-suite bathroom. In the basement a double garage of generous size, tavern equipped for parties that can accommodate large companies, adjoining wine cellar and large laundry room.