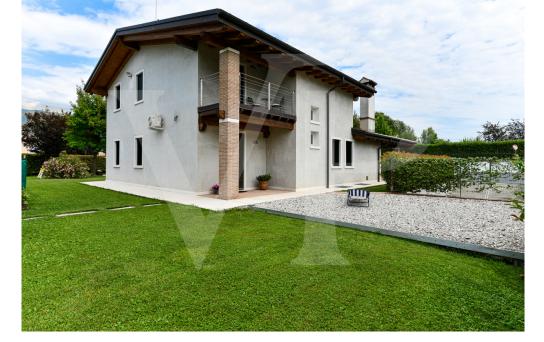

### A first impression

Modern and elegant single villa north of Vicenza within a residential neighborhood of a small independent community. The house develops on the ground floor a large entrance hall with living room, generously sized equipped kitchen and windowed bathroom. In separate area, a first floor sleeping area consisting of two bedrooms and central bathroom serving both. From the living room, we go up to the attic upper floor, where we are greeted by a first area designed for office or remote working, overlooking the living room and a suite with en-suite bathroom. In the basement a double garage of generous size, tavern equipped for parties that can accommodate large companies, adjoining wine cellar and large laundry room.

### Details of amenities

Dwelling of modern concenzione, equipped with underfloor heating and air conditioning. Private garden with patio area. Double garage