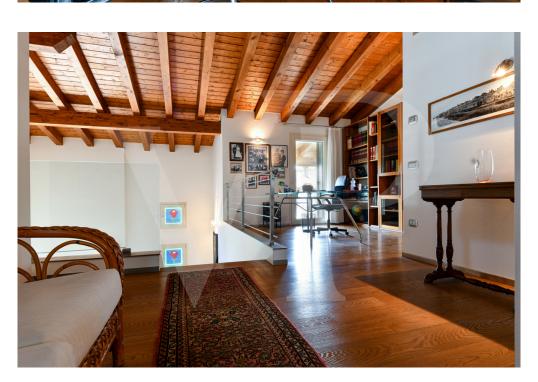

### A first impression

Modern and elegant single villa north of Vicenza within a residential neighborhood of a small independent community. The house develops on the ground floor a large entrance hall with living room, generously sized equipped kitchen and windowed bathroom. In separate area, a first floor sleeping area consisting of two bedrooms and central bathroom serving both. From the living room, we go up to the attic upper floor, where we are greeted by a first area designed for office or remote working, overlooking the living room and a suite with en-suite bathroom. In the basement a double garage of generous size, tavern equipped for parties that can accommodate large companies, adjoining wine cellar and large laundry room.