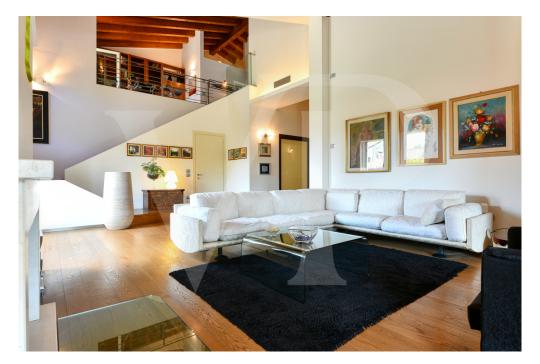

### A first impression

Modern and elegant single villa north of Vicenza within a residential neighborhood of a small independent community. The house develops on the ground floor a large entrance hall with living room, generously sized equipped kitchen and windowed bathroom. In separate area, a first floor sleeping area consisting of two bedrooms and central bathroom serving both. From the living room, we go up to the attic upper floor, where we are greeted by a first area designed for office or remote working, overlooking the living room and a suite with en-suite bathroom. In the basement a double garage of generous size, tavern equipped for parties that can accommodate large companies, adjoining wine cellar and large laundry room.