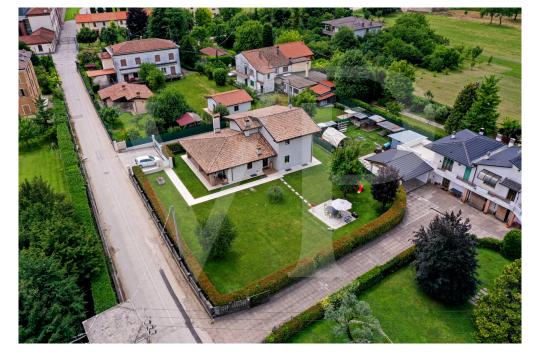

### A first impression

Modern and elegant single villa north of Vicenza within a residential neighborhood of a small independent community. The house develops on the ground floor a large entrance hall with living room, generously sized equipped kitchen and windowed bathroom. In separate area, a first floor sleeping area consisting of two bedrooms and central bathroom serving both. From the living room, we go up to the attic upper floor, where we are greeted by a first area designed for office or remote working, overlooking the living room and a suite with en-suite bathroom. In the basement a double garage of generous size, tavern equipped for parties that can accommodate large companies, adjoining wine cellar and large laundry room.

### Details of amenities

Dwelling of modern concenzione, equipped with underfloor heating and air conditioning. Private garden with patio area. Double garage

### All about the location

35 Min by car to the U.S. Ederle post and too Del Din barrack. The Villa is located in a residential area in the immediate vicinity of the center of Zugliano, which is 2 minutes away by car. This small independent community with all major services such as supermarkets, pharmacy, and schools is located close to the town of Thiene. All primary services are conveniently accessible and the residential neighborhood is particularly family-friendly. The center of Thiene the sparkling town in the upper Vicenza area with all its shopping centers is 10 minutes away. The new Pedemontana highway exit less than 10 minutes away also makes the home particularly suitable for those who often have to travel for work reasons.