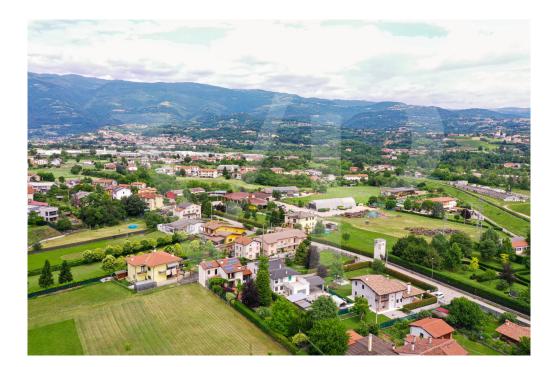

### All about the location

35 Min by car to the U.S. Ederle post and too Del Din barrack. The Villa is located in a residential area in the immediate vicinity of the center of Zugliano, which is 2 minutes away by car. This small independent community with all major services such as supermarkets, pharmacy, and schools is located close to the town of Thiene. All primary services are conveniently accessible and the residential neighborhood is particularly family-friendly. The center of Thiene the sparkling town in the upper Vicenza area with all its shopping centers is 10 minutes away. The new Pedemontana highway exit less than 10 minutes away also makes the home particularly suitable for those who often have to travel for work reasons.