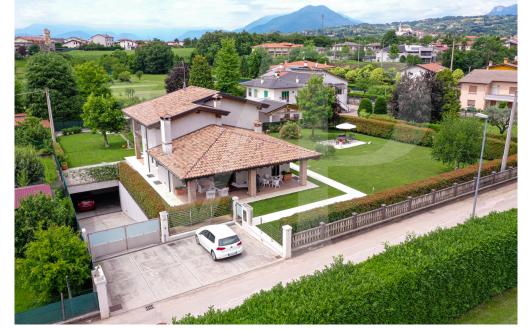

### A first impression

Modern and elegant single villa north of Vicenza within a residential neighborhood of a small independent community. The house develops on the ground floor a large entrance hall with living room, generously sized equipped kitchen and windowed bathroom. In separate area, a first floor sleeping area consisting of two bedrooms and central bathroom serving both. From the living room, we go up to the attic upper floor, where we are greeted by a first area designed for office or remote working, overlooking the living room and a suite with en-suite bathroom. In the basement a double garage of generous size, tavern equipped for parties that can accommodate large companies, adjoining wine cellar and large laundry room.

### Details of amenities

Dwelling of modern concenzione, equipped with underfloor heating and air conditioning. Private garden with patio area. Double garage

### All about the location

35 Min by car to the U.S. Ederle post and too Del Din barrack. The Villa is located in a residential area in the immediate vicinity of the center of Zugliano, which is 2 minutes away by car. This small independent community with all major services such as supermarkets, pharmacy, and schools is located close to the town of Thiene. All primary services are conveniently accessible and the residential neighborhood is particularly family-friendly. The center of Thiene the sparkling town in the upper Vicenza area with all its shopping centers is 10 minutes away. The new Pedemontana highway exit less than 10 minutes away also makes the home particularly suitable for those who often have to travel for work reasons.