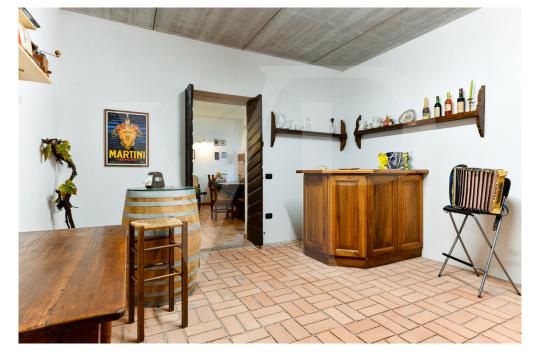

### A first impression

Modern and elegant single villa north of Vicenza within a residential neighborhood of a small independent community. The house develops on the ground floor a large entrance hall with living room, generously sized equipped kitchen and windowed bathroom. In separate area, a first floor sleeping area consisting of two bedrooms and central bathroom serving both. From the living room, we go up to the attic upper floor, where we are greeted by a first area designed for office or remote working, overlooking the living room and a suite with en-suite bathroom. In the basement a double garage of generous size, tavern equipped for parties that can accommodate large companies, adjoining wine cellar and large laundry room.

### Details of amenities

Dwelling of modern concenzione, equipped with underfloor heating and air conditioning. Private garden with patio area. Double garage