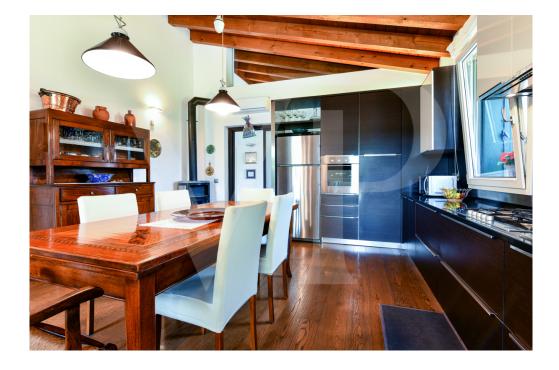

### A first impression

Modern and elegant single villa north of Vicenza within a residential neighborhood of a small independent community. The house develops on the ground floor a large entrance hall with living room, generously sized equipped kitchen and windowed bathroom. In separate area, a first floor sleeping area consisting of two bedrooms and central bathroom serving both. From the living room, we go up to the attic upper floor, where we are greeted by a first area designed for office or remote working, overlooking the living room and a suite with en-suite bathroom. In the basement a double garage of generous size, tavern equipped for parties that can accommodate large companies, adjoining wine cellar and large laundry room.

### Details of amenities

Dwelling of modern concenzione, equipped with underfloor heating and air conditioning. Private garden with patio area. Double garage