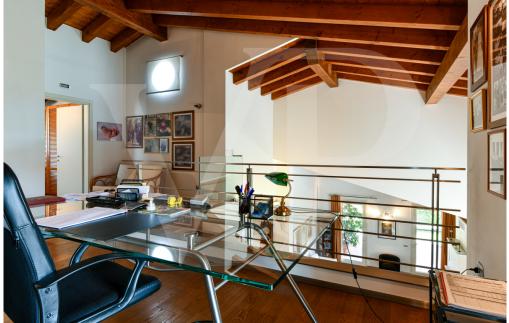

### A first impression

Modern and elegant single villa north of Vicenza within a residential neighborhood of a small independent community. The house develops on the ground floor a large entrance hall with living room, generously sized equipped kitchen and windowed bathroom. In separate area, a first floor sleeping area consisting of two bedrooms and central bathroom serving both. From the living room, we go up to the attic upper floor, where we are greeted by a first area designed for office or remote working, overlooking the living room and a suite with en-suite bathroom. In the basement a double garage of generous size, tavern equipped for parties that can accommodate large companies, adjoining wine cellar and large laundry room.