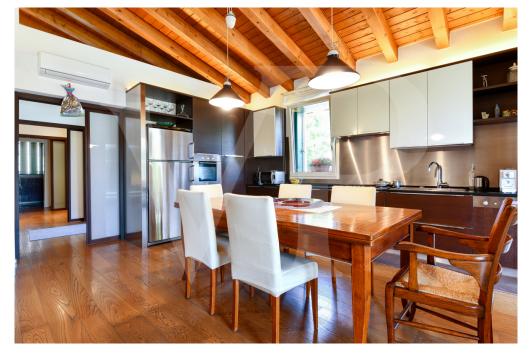

### A first impression

Modern and elegant single villa north of Vicenza within a residential neighborhood of a small independent community. The house develops on the ground floor a large entrance hall with living room, generously sized equipped kitchen and windowed bathroom. In separate area, a first floor sleeping area consisting of two bedrooms and central bathroom serving both. From the living room, we go up to the attic upper floor, where we are greeted by a first area designed for office or remote working, overlooking the living room and a suite with en-suite bathroom. In the basement a double garage of generous size, tavern equipped for parties that can accommodate large companies, adjoining wine cellar and large laundry room.