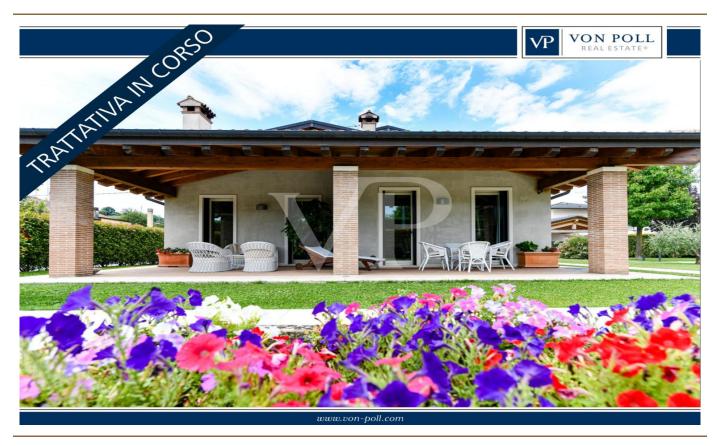

### A first impression

Modern and elegant single villa north of Vicenza within a residential neighborhood of a small independent community. The house develops on the ground floor a large entrance hall with living room, generously sized equipped kitchen and windowed bathroom. In separate area, a first floor sleeping area consisting of two bedrooms and central bathroom serving both. From the living room, we go up to the attic upper floor, where we are greeted by a first area designed for office or remote working, overlooking the living room and a suite with en-suite bathroom. In the basement a double garage of generous size, tavern equipped for parties that can accommodate large companies, adjoining wine cellar and large laundry room.

### Details of amenities

Dwelling of modern concenzione, equipped with underfloor heating and air conditioning. Private garden with patio area. Double garage