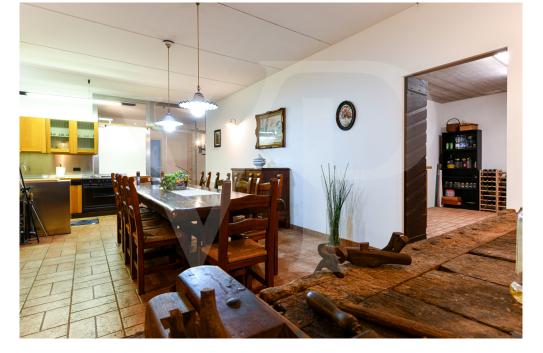

### A first impression

Modern and elegant single villa north of Vicenza within a residential neighborhood of a small independent community. The house develops on the ground floor a large entrance hall with living room, generously sized equipped kitchen and windowed bathroom. In separate area, a first floor sleeping area consisting of two bedrooms and central bathroom serving both. From the living room, we go up to the attic upper floor, where we are greeted by a first area designed for office or remote working, overlooking the living room and a suite with en-suite bathroom. In the basement a double garage of generous size, tavern equipped for parties that can accommodate large companies, adjoining wine cellar and large laundry room.