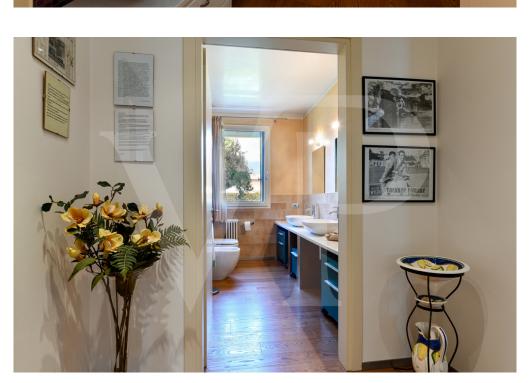

### A first impression

Modern and elegant single villa north of Vicenza within a residential neighborhood of a small independent community. The house develops on the ground floor a large entrance hall with living room, generously sized equipped kitchen and windowed bathroom. In separate area, a first floor sleeping area consisting of two bedrooms and central bathroom serving both. From the living room, we go up to the attic upper floor, where we are greeted by a first area designed for office or remote working, overlooking the living room and a suite with en-suite bathroom. In the basement a double garage of generous size, tavern equipped for parties that can accommodate large companies, adjoining wine cellar and large laundry room.