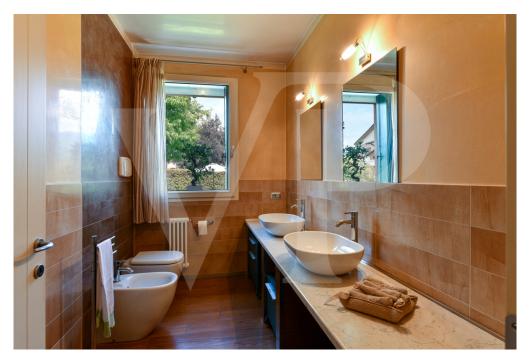

### A first impression

Modern and elegant single villa north of Vicenza within a residential neighborhood of a small independent community. The house develops on the ground floor a large entrance hall with living room, generously sized equipped kitchen and windowed bathroom. In separate area, a first floor sleeping area consisting of two bedrooms and central bathroom serving both. From the living room, we go up to the attic upper floor, where we are greeted by a first area designed for office or remote working, overlooking the living room and a suite with en-suite bathroom. In the basement a double garage of generous size, tavern equipped for parties that can accommodate large companies, adjoining wine cellar and large laundry room.