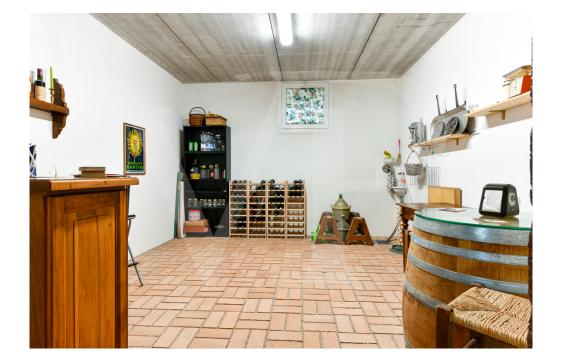

### A first impression

Modern and elegant single villa north of Vicenza within a residential neighborhood of a small independent community. The house develops on the ground floor a large entrance hall with living room, generously sized equipped kitchen and windowed bathroom. In separate area, a first floor sleeping area consisting of two bedrooms and central bathroom serving both. From the living room, we go up to the attic upper floor, where we are greeted by a first area designed for office or remote working, overlooking the living room and a suite with en-suite bathroom. In the basement a double garage of generous size, tavern equipped for parties that can accommodate large companies, adjoining wine cellar and large laundry room.