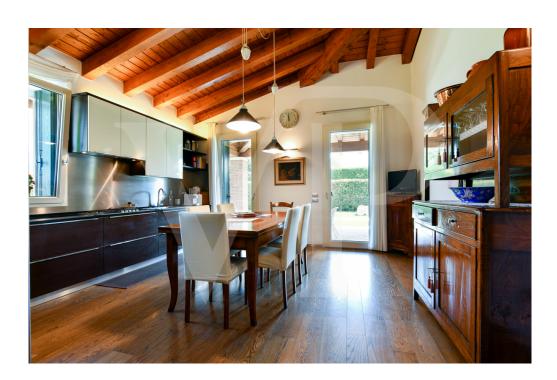

### A first impression

Modern and elegant single villa north of Vicenza within a residential neighborhood of a small independent community. The house develops on the ground floor a large entrance hall with living room, generously sized equipped kitchen and windowed bathroom. In separate area, a first floor sleeping area consisting of two bedrooms and central bathroom serving both. From the living room, we go up to the attic upper floor, where we are greeted by a first area designed for office or remote working, overlooking the living room and a suite with en-suite bathroom. In the basement a double garage of generous size, tavern equipped for parties that can accommodate large companies, adjoining wine cellar and large laundry room.

### Details of amenities

Dwelling of modern concenzione, equipped with underfloor heating and air conditioning. Private garden with patio area. Double garage