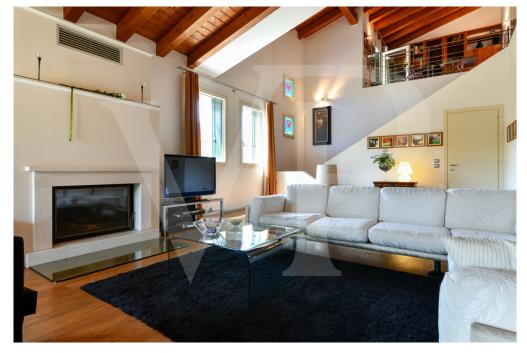

### A first impression

Modern and elegant single villa north of Vicenza within a residential neighborhood of a small independent community. The house develops on the ground floor a large entrance hall with living room, generously sized equipped kitchen and windowed bathroom. In separate area, a first floor sleeping area consisting of two bedrooms and central bathroom serving both. From the living room, we go up to the attic upper floor, where we are greeted by a first area designed for office or remote working, overlooking the living room and a suite with en-suite bathroom. In the basement a double garage of generous size, tavern equipped for parties that can accommodate large companies, adjoining wine cellar and large laundry room.

### Details of amenities

Dwelling of modern concenzione, equipped with underfloor heating and air conditioning. Private garden with patio area. Double garage