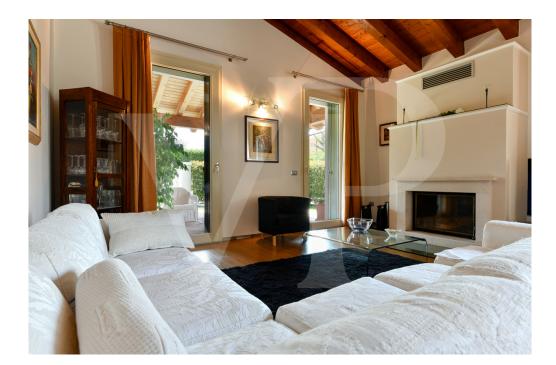

### A first impression

Modern and elegant single villa north of Vicenza within a residential neighborhood of a small independent community. The house develops on the ground floor a large entrance hall with living room, generously sized equipped kitchen and windowed bathroom. In separate area, a first floor sleeping area consisting of two bedrooms and central bathroom serving both. From the living room, we go up to the attic upper floor, where we are greeted by a first area designed for office or remote working, overlooking the living room and a suite with en-suite bathroom. In the basement a double garage of generous size, tavern equipped for parties that can accommodate large companies, adjoining wine cellar and large laundry room.

### Details of amenities

Dwelling of modern concenzione, equipped with underfloor heating and air conditioning. Private garden with patio area. Double garage