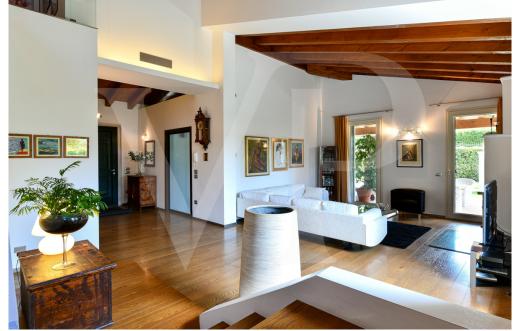

### A first impression

Modern and elegant single villa north of Vicenza within a residential neighborhood of a small independent community. The house develops on the ground floor a large entrance hall with living room, generously sized equipped kitchen and windowed bathroom. In separate area, a first floor sleeping area consisting of two bedrooms and central bathroom serving both. From the living room, we go up to the attic upper floor, where we are greeted by a first area designed for office or remote working, overlooking the living room and a suite with en-suite bathroom. In the basement a double garage of generous size, tavern equipped for parties that can accommodate large companies, adjoining wine cellar and large laundry room.

### Details of amenities

Dwelling of modern concenzione, equipped with underfloor heating and air conditioning. Private garden with patio area. Double garage