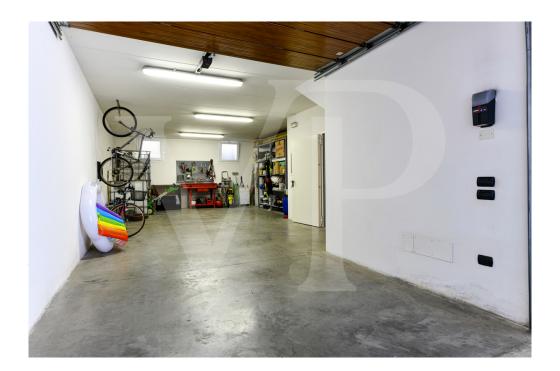

### A first impression

Modern and elegant single villa north of Vicenza within a residential neighborhood of a small independent community. The house develops on the ground floor a large entrance hall with living room, generously sized equipped kitchen and windowed bathroom. In separate area, a first floor sleeping area consisting of two bedrooms and central bathroom serving both. From the living room, we go up to the attic upper floor, where we are greeted by a first area designed for office or remote working, overlooking the living room and a suite with en-suite bathroom. In the basement a double garage of generous size, tavern equipped for parties that can accommodate large companies, adjoining wine cellar and large laundry room.

### Details of amenities

Dwelling of modern concenzione, equipped with underfloor heating and air conditioning. Private garden with patio area. Double garage