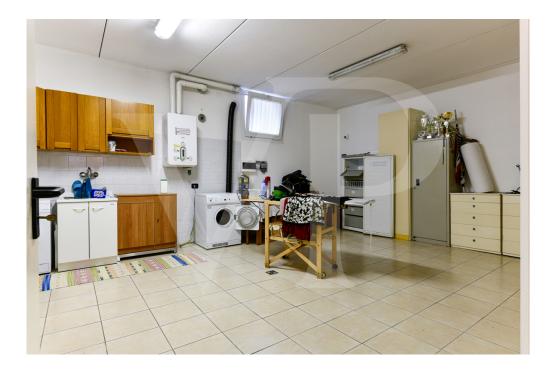

### A first impression

Modern and elegant single villa north of Vicenza within a residential neighborhood of a small independent community. The house develops on the ground floor a large entrance hall with living room, generously sized equipped kitchen and windowed bathroom. In separate area, a first floor sleeping area consisting of two bedrooms and central bathroom serving both. From the living room, we go up to the attic upper floor, where we are greeted by a first area designed for office or remote working, overlooking the living room and a suite with en-suite bathroom. In the basement a double garage of generous size, tavern equipped for parties that can accommodate large companies, adjoining wine cellar and large laundry room.