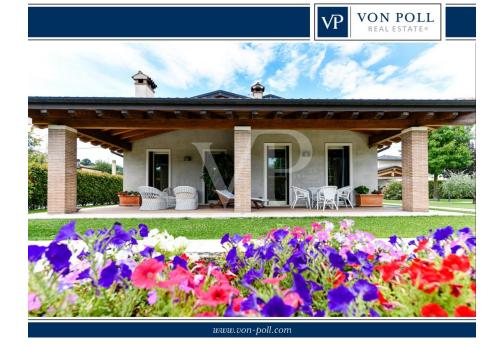

### A first impression

Modern and elegant single villa north of Vicenza within a residential neighborhood of a small independent community. The house develops on the ground floor a large entrance hall with living room, generously sized equipped kitchen and windowed bathroom. In separate area, a first floor sleeping area consisting of two bedrooms and central bathroom serving both. From the living room, we go up to the attic upper floor, where we are greeted by a first area designed for office or remote working, overlooking the living room and a suite with en-suite bathroom. In the basement a double garage of generous size, tavern equipped for parties that can accommodate large companies, adjoining wine cellar and large laundry room.

### Details of amenities

Dwelling of modern concenzione, equipped with underfloor heating and air conditioning. Private garden with patio area. Double garage