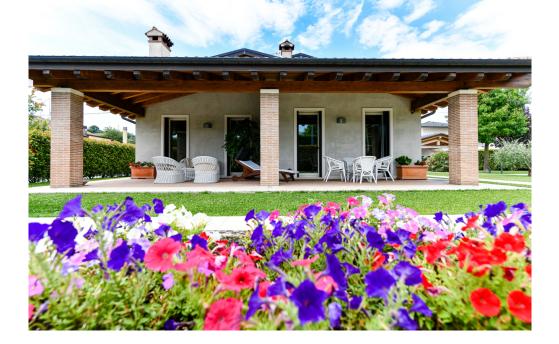

### A first impression

Modern and elegant single villa north of Vicenza within a residential neighborhood of a small independent community. The house develops on the ground floor a large entrance hall with living room, generously sized equipped kitchen and windowed bathroom. In separate area, a first floor sleeping area consisting of two bedrooms and central bathroom serving both. From the living room, we go up to the attic upper floor, where we are greeted by a first area designed for office or remote working, overlooking the living room and a suite with en-suite bathroom. In the basement a double garage of generous size, tavern equipped for parties that can accommodate large companies, adjoining wine cellar and large laundry room.

### Details of amenities

Dwelling of modern concenzione, equipped with underfloor heating and air conditioning. Private garden with patio area. Double garage