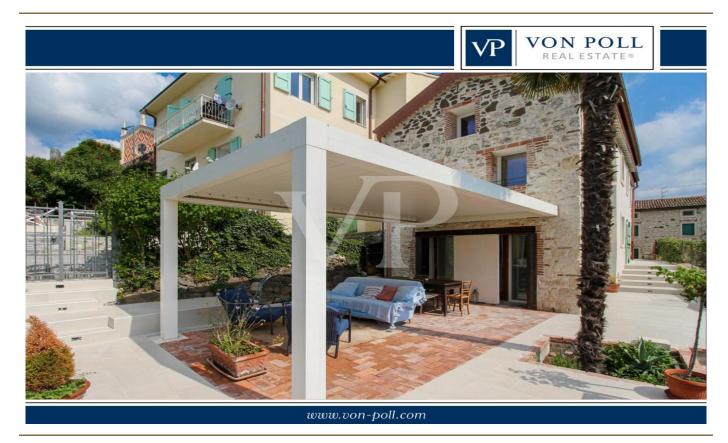

## The property

## A first impression

Fascinating side-by-side ground-floor solution within the historic hamlet of Brendola Alta. In a wonderful place with breathtaking views of vineyards and fields, the house is in the center of the small medieval village perched on the hill of Brendola, on the top of which dominates the castle. This home the subject of a wise and recent renovation, is positioned at the top in terms of energy efficiency. With class A4, gas-free it uses exlusively renewable sources, even during the night, thanks to a storage battery. Arranged on several levels that take advantage of the slope of the hill on which the village is located, the house consists of a beautiful dining room at the entrance, overlooking the open kitchen located on a slightly staggered floor. From all the rooms there is a wonderful panoramic view thanks to the many windows and the large sliding window that leads from the kitchen to the outdoor patio. This place, represents during the beautiful season, now increasingly stretched, an additional environment where to spend time in harmony with the surrounding nature and the breathtaking landscape. On the upper floor are two double bedrooms, one of which has a loft that can be used as a study, or additional guest sleeping space, and two bathrooms, both with windows and equipped respectively with one shower and one bathtub. A beautiful fenced garden accessible from the panoramic patio terrace completes the amenities of an undoubtedly exclusive home.