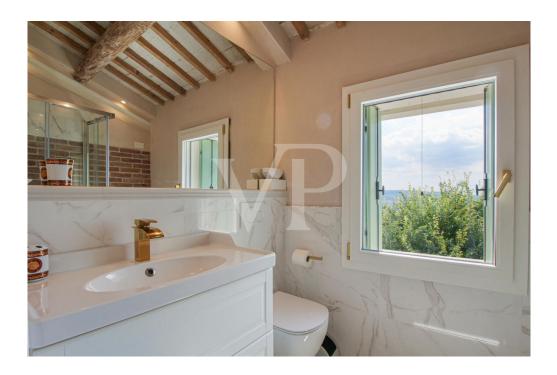

## A first impression

Fascinating side-by-side ground-floor solution within the historic hamlet of Brendola Alta. In a wonderful place with breathtaking views of vineyards and fields, the house is in the center of the small medieval village perched on the hill of Brendola, on the top of which dominates the castle. This home the subject of a wise and recent renovation, is positioned at the top in terms of energy efficiency. With class A4, gas-free it uses exlusively renewable sources, even during the night, thanks to a storage battery. Arranged on several levels that take advantage of the slope of the hill on which the village is located, the house consists of a beautiful dining room at the entrance, overlooking the open kitchen located on a slightly staggered floor. From all the rooms there is a wonderful panoramic view thanks to the many windows and the large sliding window that leads from the kitchen to the outdoor patio. This place, represents during the beautiful season, now increasingly stretched, an additional environment where to spend time in harmony with the surrounding nature and the breathtaking landscape. On the upper floor are two double bedrooms, one of which has a loft that can be used as a study, or additional guest sleeping space, and two bathrooms, both with windows and equipped respectively with one shower and one bathtub. A beautiful fenced garden accessible from the panoramic patio terrace completes the amenities of an undoubtedly exclusive home.