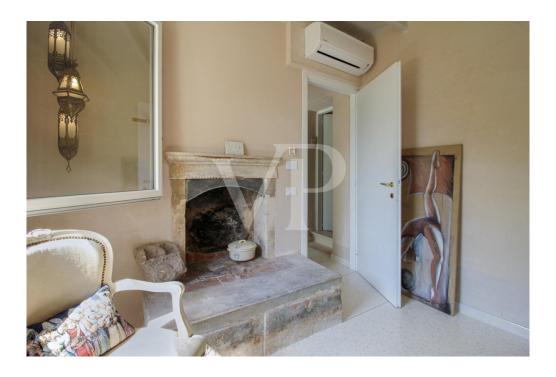

## A first impression

Fascinating side-by-side ground-floor solution within the historic hamlet of Brendola Alta. In a wonderful place with breathtaking views of vineyards and fields, the house is in the center of the small medieval village perched on the hill of Brendola, on the top of which dominates the castle. This home the subject of a wise and recent renovation, is positioned at the top in terms of energy efficiency. With class A4, gas-free it uses exlusively renewable sources, even during the night, thanks to a storage battery. Arranged on several levels that take advantage of the slope of the hill on which the village is located, the house consists of a beautiful dining room at the entrance, overlooking the open kitchen located on a slightly staggered floor. From all the rooms there is a wonderful panoramic view thanks to the many windows and the large sliding window that leads from the kitchen to the outdoor patio. This place, represents during the beautiful season, now increasingly stretched, an additional environment where to spend time in harmony with the surrounding nature and the breathtaking landscape. On the upper floor are two double bedrooms, one of which has a loft that can be used as a study, or additional guest sleeping space, and two bathrooms, both with windows and equipped respectively with one shower and one bathtub. A beautiful fenced garden accessible from the panoramic patio terrace completes the amenities of an undoubtedly exclusive home.