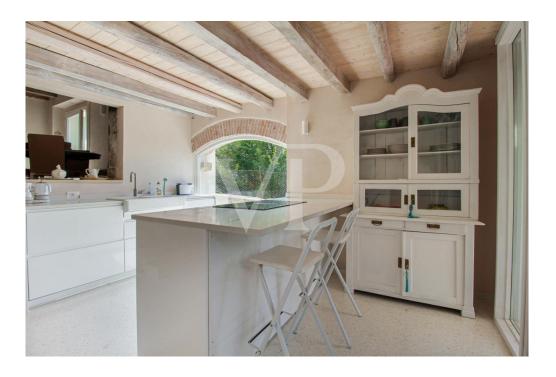

## The property

# <image>

## Property ID: IT233551152 - 36040 Brendola

The property

Property ID: IT233551152 - 36040 Brendola

VP VON POLL

## A first impression

Fascinating side-by-side ground-floor solution within the historic hamlet of Brendola Alta. In a wonderful place with breathtaking views of vineyards and fields, the house is in the center of the small medieval village perched on the hill of Brendola, on the top of which dominates the castle. This home the subject of a wise and recent renovation, is positioned at the top in terms of energy efficiency. With class A4, gas-free it uses exlusively renewable sources, even during the night, thanks to a storage battery. Arranged on several levels that take advantage of the slope of the hill on which the village is located, the house consists of a beautiful dining room at the entrance, overlooking the open kitchen located on a slightly staggered floor. From all the rooms there is a wonderful panoramic view thanks to the many windows and the large sliding window that leads from the kitchen to the outdoor patio. This place, represents during the beautiful season, now increasingly stretched, an additional environment where to spend time in harmony with the surrounding nature and the breathtaking landscape. On the upper floor are two double bedrooms, one of which has a loft that can be used as a study, or additional guest sleeping space, and two bathrooms, both with windows and equipped respectively with one shower and one bathtub. A beautiful fenced garden accessible from the panoramic patio terrace completes the amenities of an undoubtedly exclusive home.