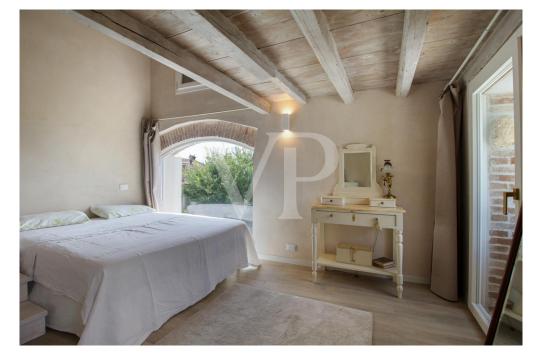

## A first impression

Fascinating side-by-side ground-floor solution within the historic hamlet of Brendola Alta. In a wonderful place with breathtaking views of vineyards and fields, the house is in the center of the small medieval village perched on the hill of Brendola, on the top of which dominates the castle. This home the subject of a wise and recent renovation, is positioned at the top in terms of energy efficiency. With class A4, gas-free it uses exlusively renewable sources, even during the night, thanks to a storage battery. Arranged on several levels that take advantage of the slope of the hill on which the village is located, the house consists of a beautiful dining room at the entrance, overlooking the open kitchen located on a slightly staggered floor. From all the rooms there is a wonderful panoramic view thanks to the many windows and the large sliding window that leads from the kitchen to the outdoor patio. This place, represents during the beautiful season, now increasingly stretched, an additional environment where to spend time in harmony with the surrounding nature and the breathtaking landscape. On the upper floor are two double bedrooms, one of which has a loft that can be used as a study, or additional guest sleeping space, and two bathrooms, both with windows and equipped respectively with one shower and one bathtub. A beautiful fenced garden accessible from the panoramic patio terrace completes the amenities of an undoubtedly exclusive home.