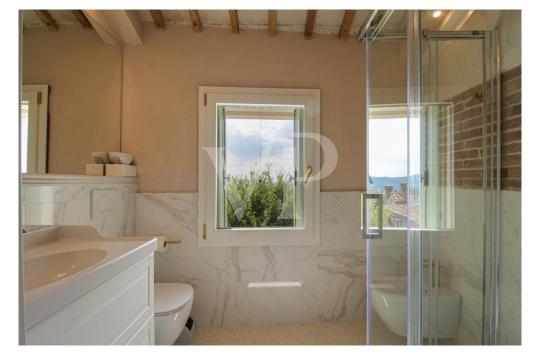

## A first impression

Fascinating side-by-side ground-floor solution within the historic hamlet of Brendola Alta. In a wonderful place with breathtaking views of vineyards and fields, the house is in the center of the small medieval village perched on the hill of Brendola, on the top of which dominates the castle. This home the subject of a wise and recent renovation, is positioned at the top in terms of energy efficiency. With class A4, gas-free it uses exlusively renewable sources, even during the night, thanks to a storage battery. Arranged on several levels that take advantage of the slope of the hill on which the village is located, the house consists of a beautiful dining room at the entrance, overlooking the open kitchen located on a slightly staggered floor. From all the rooms there is a wonderful panoramic view thanks to the many windows and the large sliding window that leads from the kitchen to the outdoor patio. This place, represents during the beautiful season, now increasingly stretched, an additional environment where to spend time in harmony with the surrounding nature and the breathtaking landscape. On the upper floor are two double bedrooms, one of which has a loft that can be used as a study, or additional guest sleeping space, and two bathrooms, both with windows and equipped respectively with one shower and one bathtub. A beautiful fenced garden accessible from the panoramic patio terrace completes the amenities of an undoubtedly exclusive home.