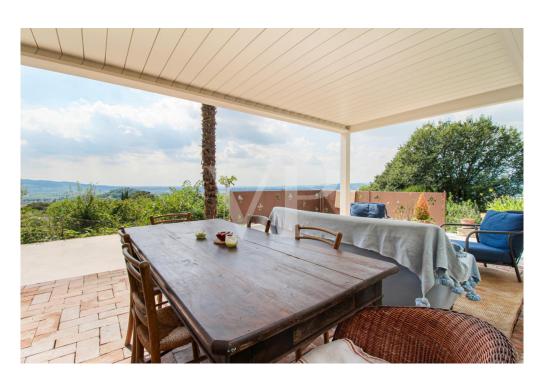

## The property

# <image>

## Property ID: IT233551152 - 36040 Brendola

The property

Property ID: IT233551152 - 36040 Brendola

VP VON POLL

## A first impression

Fascinating side-by-side ground-floor solution within the historic hamlet of Brendola Alta. In a wonderful place with breathtaking views of vineyards and fields, the house is in the center of the small medieval village perched on the hill of Brendola, on the top of which dominates the castle. This home the subject of a wise and recent renovation, is positioned at the top in terms of energy efficiency. With class A4, gas-free it uses exlusively renewable sources, even during the night, thanks to a storage battery. Arranged on several levels that take advantage of the slope of the hill on which the village is located, the house consists of a beautiful dining room at the entrance, overlooking the open kitchen located on a slightly staggered floor. From all the rooms there is a wonderful panoramic view thanks to the many windows and the large sliding window that leads from the kitchen to the outdoor patio. This place, represents during the beautiful season, now increasingly stretched, an additional environment where to spend time in harmony with the surrounding nature and the breathtaking landscape. On the upper floor are two double bedrooms, one of which has a loft that can be used as a study, or additional guest sleeping space, and two bathrooms, both with windows and equipped respectively with one shower and one bathtub. A beautiful fenced garden accessible from the panoramic patio terrace completes the amenities of an undoubtedly exclusive home.