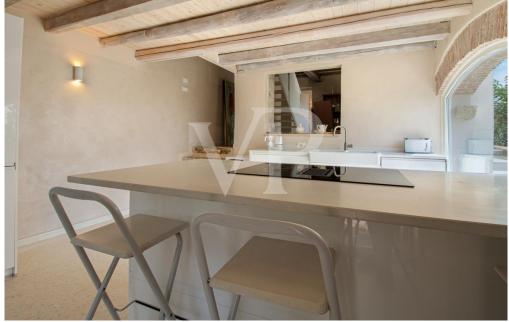

## A first impression

Fascinating side-by-side ground-floor solution within the historic hamlet of Brendola Alta. In a wonderful place with breathtaking views of vineyards and fields, the house is in the center of the small medieval village perched on the hill of Brendola, on the top of which dominates the castle. This home the subject of a wise and recent renovation, is positioned at the top in terms of energy efficiency. With class A4, gas-free it uses exlusively renewable sources, even during the night, thanks to a storage battery. Arranged on several levels that take advantage of the slope of the hill on which the village is located, the house consists of a beautiful dining room at the entrance, overlooking the open kitchen located on a slightly staggered floor. From all the rooms there is a wonderful panoramic view thanks to the many windows and the large sliding window that leads from the kitchen to the outdoor patio. This place, represents during the beautiful season, now increasingly stretched, an additional environment where to spend time in harmony with the surrounding nature and the breathtaking landscape. On the upper floor are two double bedrooms, one of which has a loft that can be used as a study, or additional guest sleeping space, and two bathrooms, both with windows and equipped respectively with one shower and one bathtub. A beautiful fenced garden accessible from the panoramic patio terrace completes the amenities of an undoubtedly exclusive home.