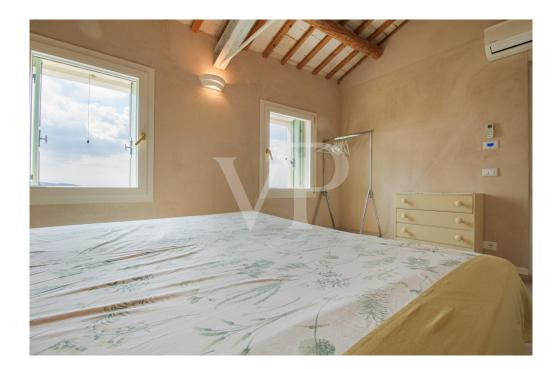

## A first impression

Fascinating side-by-side ground-floor solution within the historic hamlet of Brendola Alta. In a wonderful place with breathtaking views of vineyards and fields, the house is in the center of the small medieval village perched on the hill of Brendola, on the top of which dominates the castle. This home the subject of a wise and recent renovation, is positioned at the top in terms of energy efficiency. With class A4, gas-free it uses exlusively renewable sources, even during the night, thanks to a storage battery. Arranged on several levels that take advantage of the slope of the hill on which the village is located, the house consists of a beautiful dining room at the entrance, overlooking the open kitchen located on a slightly staggered floor. From all the rooms there is a wonderful panoramic view thanks to the many windows and the large sliding window that leads from the kitchen to the outdoor patio. This place, represents during the beautiful season, now increasingly stretched, an additional environment where to spend time in harmony with the surrounding nature and the breathtaking landscape. On the upper floor are two double bedrooms, one of which has a loft that can be used as a study, or additional guest sleeping space, and two bathrooms, both with windows and equipped respectively with one shower and one bathtub. A beautiful fenced garden accessible from the panoramic patio terrace completes the amenities of an undoubtedly exclusive home.