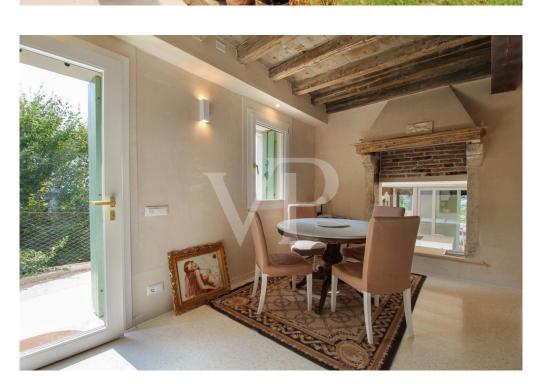

## A first impression

Fascinating side-by-side ground-floor solution within the historic hamlet of Brendola Alta. In a wonderful place with breathtaking views of vineyards and fields, the house is in the center of the small medieval village perched on the hill of Brendola, on the top of which dominates the castle. This home the subject of a wise and recent renovation, is positioned at the top in terms of energy efficiency. With class A4, gas-free it uses exlusively renewable sources, even during the night, thanks to a storage battery. Arranged on several levels that take advantage of the slope of the hill on which the village is located, the house consists of a beautiful dining room at the entrance, overlooking the open kitchen located on a slightly staggered floor. From all the rooms there is a wonderful panoramic view thanks to the many windows and the large sliding window that leads from the kitchen to the outdoor patio. This place, represents during the beautiful season, now increasingly stretched, an additional environment where to spend time in harmony with the surrounding nature and the breathtaking landscape. On the upper floor are two double bedrooms, one of which has a loft that can be used as a study, or additional guest sleeping space, and two bathrooms, both with windows and equipped respectively with one shower and one bathtub. A beautiful fenced garden accessible from the panoramic patio terrace completes the amenities of an undoubtedly exclusive home.