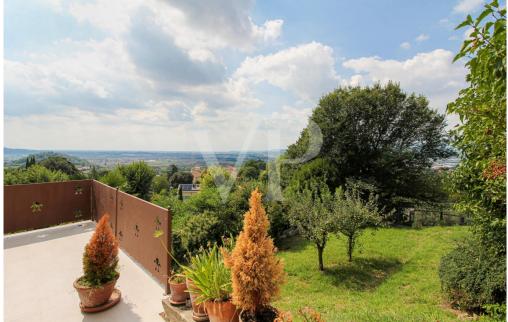

## A first impression

Fascinating side-by-side ground-floor solution within the historic hamlet of Brendola Alta. In a wonderful place with breathtaking views of vineyards and fields, the house is in the center of the small medieval village perched on the hill of Brendola, on the top of which dominates the castle. This home the subject of a wise and recent renovation, is positioned at the top in terms of energy efficiency. With class A4, gas-free it uses exlusively renewable sources, even during the night, thanks to a storage battery. Arranged on several levels that take advantage of the slope of the hill on which the village is located, the house consists of a beautiful dining room at the entrance, overlooking the open kitchen located on a slightly staggered floor. From all the rooms there is a wonderful panoramic view thanks to the many windows and the large sliding window that leads from the kitchen to the outdoor patio. This place, represents during the beautiful season, now increasingly stretched, an additional environment where to spend time in harmony with the surrounding nature and the breathtaking landscape. On the upper floor are two double bedrooms, one of which has a loft that can be used as a study, or additional guest sleeping space, and two bathrooms, both with windows and equipped respectively with one shower and one bathtub. A beautiful fenced garden accessible from the panoramic patio terrace completes the amenities of an undoubtedly exclusive home.