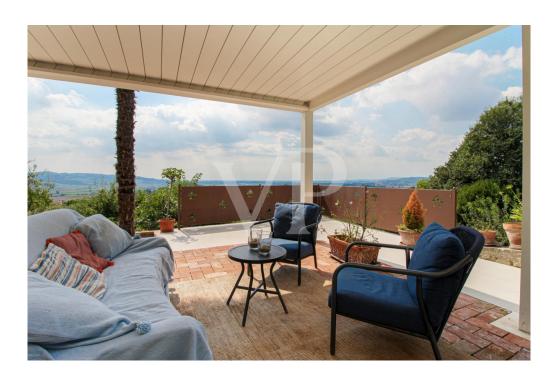

## A first impression

Fascinating side-by-side ground-floor solution within the historic hamlet of Brendola Alta. In a wonderful place with breathtaking views of vineyards and fields, the house is in the center of the small medieval village perched on the hill of Brendola, on the top of which dominates the castle. This home the subject of a wise and recent renovation, is positioned at the top in terms of energy efficiency. With class A4, gas-free it uses exlusively renewable sources, even during the night, thanks to a storage battery. Arranged on several levels that take advantage of the slope of the hill on which the village is located, the house consists of a beautiful dining room at the entrance, overlooking the open kitchen located on a slightly staggered floor. From all the rooms there is a wonderful panoramic view thanks to the many windows and the large sliding window that leads from the kitchen to the outdoor patio. This place, represents during the beautiful season, now increasingly stretched, an additional environment where to spend time in harmony with the surrounding nature and the breathtaking landscape. On the upper floor are two double bedrooms, one of which has a loft that can be used as a study, or additional guest sleeping space, and two bathrooms, both with windows and equipped respectively with one shower and one bathtub. A beautiful fenced garden accessible from the panoramic patio terrace completes the amenities of an undoubtedly exclusive home.