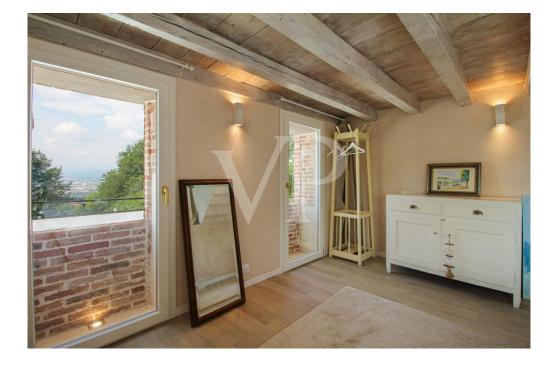

## A first impression

Fascinating side-by-side ground-floor solution within the historic hamlet of Brendola Alta. In a wonderful place with breathtaking views of vineyards and fields, the house is in the center of the small medieval village perched on the hill of Brendola, on the top of which dominates the castle. This home the subject of a wise and recent renovation, is positioned at the top in terms of energy efficiency. With class A4, gas-free it uses exlusively renewable sources, even during the night, thanks to a storage battery. Arranged on several levels that take advantage of the slope of the hill on which the village is located, the house consists of a beautiful dining room at the entrance, overlooking the open kitchen located on a slightly staggered floor. From all the rooms there is a wonderful panoramic view thanks to the many windows and the large sliding window that leads from the kitchen to the outdoor patio. This place, represents during the beautiful season, now increasingly stretched, an additional environment where to spend time in harmony with the surrounding nature and the breathtaking landscape. On the upper floor are two double bedrooms, one of which has a loft that can be used as a study, or additional guest sleeping space, and two bathrooms, both with windows and equipped respectively with one shower and one bathtub. A beautiful fenced garden accessible from the panoramic patio terrace completes the amenities of an undoubtedly exclusive home.