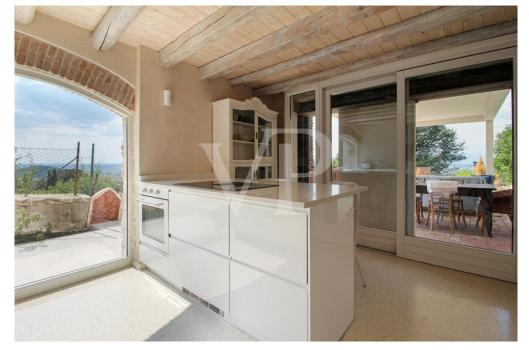

## The property

# <image>

## Property ID: IT233551152 - 36040 Brendola

The property

Property ID: IT233551152 - 36040 Brendola

VP VON POLL

## A first impression

Fascinating side-by-side ground-floor solution within the historic hamlet of Brendola Alta. In a wonderful place with breathtaking views of vineyards and fields, the house is in the center of the small medieval village perched on the hill of Brendola, on the top of which dominates the castle. This home the subject of a wise and recent renovation, is positioned at the top in terms of energy efficiency. With class A4, gas-free it uses exlusively renewable sources, even during the night, thanks to a storage battery. Arranged on several levels that take advantage of the slope of the hill on which the village is located, the house consists of a beautiful dining room at the entrance, overlooking the open kitchen located on a slightly staggered floor. From all the rooms there is a wonderful panoramic view thanks to the many windows and the large sliding window that leads from the kitchen to the outdoor patio. This place, represents during the beautiful season, now increasingly stretched, an additional environment where to spend time in harmony with the surrounding nature and the breathtaking landscape. On the upper floor are two double bedrooms, one of which has a loft that can be used as a study, or additional guest sleeping space, and two bathrooms, both with windows and equipped respectively with one shower and one bathtub. A beautiful fenced garden accessible from the panoramic patio terrace completes the amenities of an undoubtedly exclusive home.