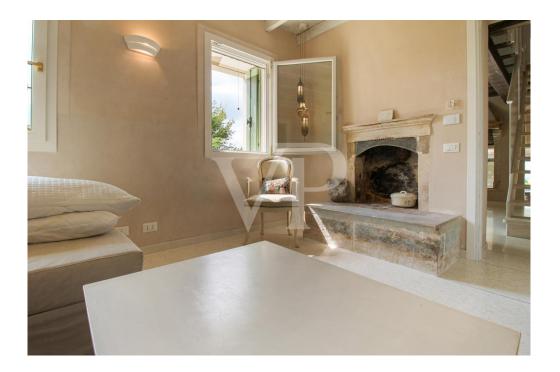

## A first impression

Fascinating side-by-side ground-floor solution within the historic hamlet of Brendola Alta. In a wonderful place with breathtaking views of vineyards and fields, the house is in the center of the small medieval village perched on the hill of Brendola, on the top of which dominates the castle. This home the subject of a wise and recent renovation, is positioned at the top in terms of energy efficiency. With class A4, gas-free it uses exlusively renewable sources, even during the night, thanks to a storage battery. Arranged on several levels that take advantage of the slope of the hill on which the village is located, the house consists of a beautiful dining room at the entrance, overlooking the open kitchen located on a slightly staggered floor. From all the rooms there is a wonderful panoramic view thanks to the many windows and the large sliding window that leads from the kitchen to the outdoor patio. This place, represents during the beautiful season, now increasingly stretched, an additional environment where to spend time in harmony with the surrounding nature and the breathtaking landscape. On the upper floor are two double bedrooms, one of which has a loft that can be used as a study, or additional guest sleeping space, and two bathrooms, both with windows and equipped respectively with one shower and one bathtub. A beautiful fenced garden accessible from the panoramic patio terrace completes the amenities of an undoubtedly exclusive home.