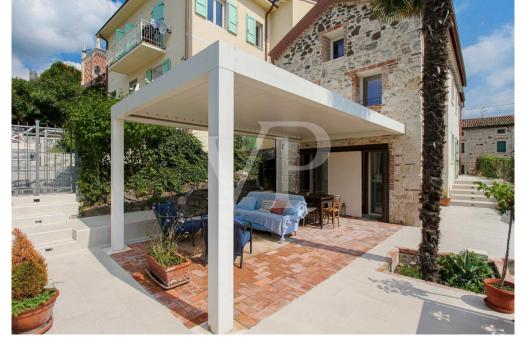

## A first impression

Fascinating side-by-side ground-floor solution within the historic hamlet of Brendola Alta. In a wonderful place with breathtaking views of vineyards and fields, the house is in the center of the small medieval village perched on the hill of Brendola, on the top of which dominates the castle. This home the subject of a wise and recent renovation, is positioned at the top in terms of energy efficiency. With class A4, gas-free it uses exlusively renewable sources, even during the night, thanks to a storage battery. Arranged on several levels that take advantage of the slope of the hill on which the village is located, the house consists of a beautiful dining room at the entrance, overlooking the open kitchen located on a slightly staggered floor. From all the rooms there is a wonderful panoramic view thanks to the many windows and the large sliding window that leads from the kitchen to the outdoor patio. This place, represents during the beautiful season, now increasingly stretched, an additional environment where to spend time in harmony with the surrounding nature and the breathtaking landscape. On the upper floor are two double bedrooms, one of which has a loft that can be used as a study, or additional guest sleeping space, and two bathrooms, both with windows and equipped respectively with one shower and one bathtub. A beautiful fenced garden accessible from the panoramic patio terrace completes the amenities of an undoubtedly exclusive home.