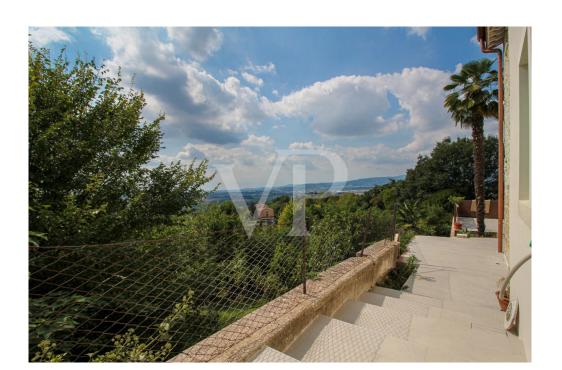

## The property

# <image>

## Property ID: IT233551152 - 36040 Brendola

The property

Property ID: IT233551152 - 36040 Brendola

VP VON POLL

## A first impression

Fascinating side-by-side ground-floor solution within the historic hamlet of Brendola Alta. In a wonderful place with breathtaking views of vineyards and fields, the house is in the center of the small medieval village perched on the hill of Brendola, on the top of which dominates the castle. This home the subject of a wise and recent renovation, is positioned at the top in terms of energy efficiency. With class A4, gas-free it uses exlusively renewable sources, even during the night, thanks to a storage battery. Arranged on several levels that take advantage of the slope of the hill on which the village is located, the house consists of a beautiful dining room at the entrance, overlooking the open kitchen located on a slightly staggered floor. From all the rooms there is a wonderful panoramic view thanks to the many windows and the large sliding window that leads from the kitchen to the outdoor patio. This place, represents during the beautiful season, now increasingly stretched, an additional environment where to spend time in harmony with the surrounding nature and the breathtaking landscape. On the upper floor are two double bedrooms, one of which has a loft that can be used as a study, or additional guest sleeping space, and two bathrooms, both with windows and equipped respectively with one shower and one bathtub. A beautiful fenced garden accessible from the panoramic patio terrace completes the amenities of an undoubtedly exclusive home.