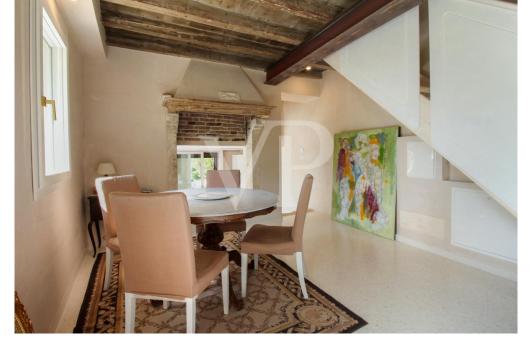

## A first impression

Fascinating side-by-side ground-floor solution within the historic hamlet of Brendola Alta. In a wonderful place with breathtaking views of vineyards and fields, the house is in the center of the small medieval village perched on the hill of Brendola, on the top of which dominates the castle. This home the subject of a wise and recent renovation, is positioned at the top in terms of energy efficiency. With class A4, gas-free it uses exlusively renewable sources, even during the night, thanks to a storage battery. Arranged on several levels that take advantage of the slope of the hill on which the village is located, the house consists of a beautiful dining room at the entrance, overlooking the open kitchen located on a slightly staggered floor. From all the rooms there is a wonderful panoramic view thanks to the many windows and the large sliding window that leads from the kitchen to the outdoor patio. This place, represents during the beautiful season, now increasingly stretched, an additional environment where to spend time in harmony with the surrounding nature and the breathtaking landscape. On the upper floor are two double bedrooms, one of which has a loft that can be used as a study, or additional guest sleeping space, and two bathrooms, both with windows and equipped respectively with one shower and one bathtub. A beautiful fenced garden accessible from the panoramic patio terrace completes the amenities of an undoubtedly exclusive home.