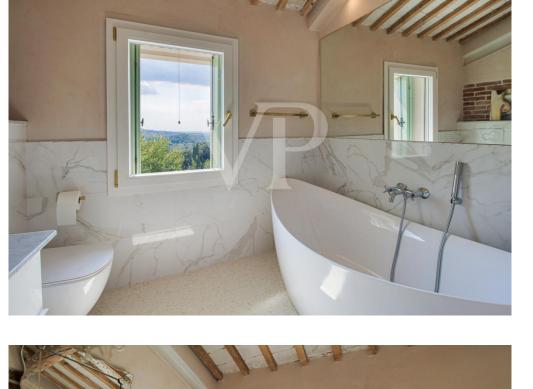

## A first impression

Fascinating side-by-side ground-floor solution within the historic hamlet of Brendola Alta. In a wonderful place with breathtaking views of vineyards and fields, the house is in the center of the small medieval village perched on the hill of Brendola, on the top of which dominates the castle. This home the subject of a wise and recent renovation, is positioned at the top in terms of energy efficiency. With class A4, gas-free it uses exlusively renewable sources, even during the night, thanks to a storage battery. Arranged on several levels that take advantage of the slope of the hill on which the village is located, the house consists of a beautiful dining room at the entrance, overlooking the open kitchen located on a slightly staggered floor. From all the rooms there is a wonderful panoramic view thanks to the many windows and the large sliding window that leads from the kitchen to the outdoor patio. This place, represents during the beautiful season, now increasingly stretched, an additional environment where to spend time in harmony with the surrounding nature and the breathtaking landscape. On the upper floor are two double bedrooms, one of which has a loft that can be used as a study, or additional guest sleeping space, and two bathrooms, both with windows and equipped respectively with one shower and one bathtub. A beautiful fenced garden accessible from the panoramic patio terrace completes the amenities of an undoubtedly exclusive home.