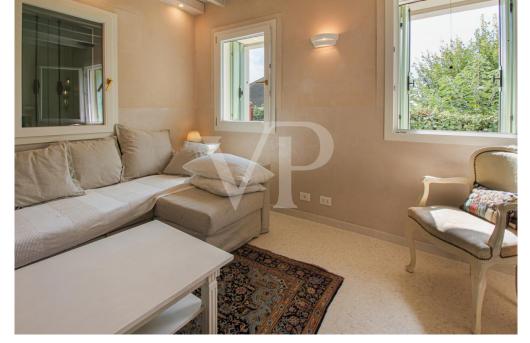

## The property

# <image>

## Property ID: IT233551152 - 36040 Brendola

The property

Property ID: IT233551152 - 36040 Brendola

VP VON POLL

## A first impression

Fascinating side-by-side ground-floor solution within the historic hamlet of Brendola Alta. In a wonderful place with breathtaking views of vineyards and fields, the house is in the center of the small medieval village perched on the hill of Brendola, on the top of which dominates the castle. This home the subject of a wise and recent renovation, is positioned at the top in terms of energy efficiency. With class A4, gas-free it uses exlusively renewable sources, even during the night, thanks to a storage battery. Arranged on several levels that take advantage of the slope of the hill on which the village is located, the house consists of a beautiful dining room at the entrance, overlooking the open kitchen located on a slightly staggered floor. From all the rooms there is a wonderful panoramic view thanks to the many windows and the large sliding window that leads from the kitchen to the outdoor patio. This place, represents during the beautiful season, now increasingly stretched, an additional environment where to spend time in harmony with the surrounding nature and the breathtaking landscape. On the upper floor are two double bedrooms, one of which has a loft that can be used as a study, or additional guest sleeping space, and two bathrooms, both with windows and equipped respectively with one shower and one bathtub. A beautiful fenced garden accessible from the panoramic patio terrace completes the amenities of an undoubtedly exclusive home.