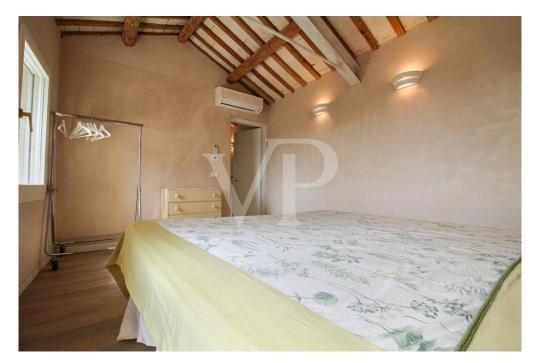

## A first impression

Fascinating side-by-side ground-floor solution within the historic hamlet of Brendola Alta. In a wonderful place with breathtaking views of vineyards and fields, the house is in the center of the small medieval village perched on the hill of Brendola, on the top of which dominates the castle. This home the subject of a wise and recent renovation, is positioned at the top in terms of energy efficiency. With class A4, gas-free it uses exlusively renewable sources, even during the night, thanks to a storage battery. Arranged on several levels that take advantage of the slope of the hill on which the village is located, the house consists of a beautiful dining room at the entrance, overlooking the open kitchen located on a slightly staggered floor. From all the rooms there is a wonderful panoramic view thanks to the many windows and the large sliding window that leads from the kitchen to the outdoor patio. This place, represents during the beautiful season, now increasingly stretched, an additional environment where to spend time in harmony with the surrounding nature and the breathtaking landscape. On the upper floor are two double bedrooms, one of which has a loft that can be used as a study, or additional guest sleeping space, and two bathrooms, both with windows and equipped respectively with one shower and one bathtub. A beautiful fenced garden accessible from the panoramic patio terrace completes the amenities of an undoubtedly exclusive home.