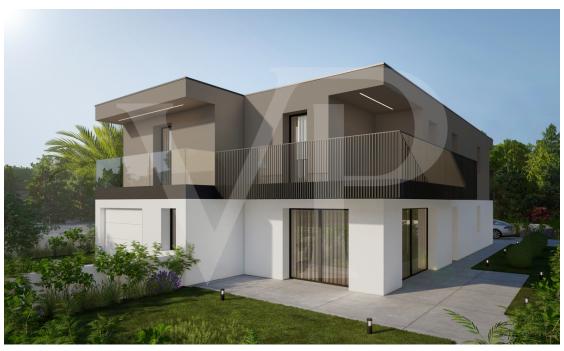

### A first impression

The building complex is being built in a residential area about 1000 meters from the town center and 1900 meters from the sea. Area rich in all services and comforts. It is planned to construct No. 2 buildings arranged on two above-ground floors, each with two residential units side by side, with driveway entrance and pedestrian independent, large garden, large living area, three bedrooms, two bathrooms, terraces, garage. Possibility of realization of private swimming pool. Last portion of delightful semi-detached house with 3 bedrooms and two bathrooms, terrace, private garden and garage.