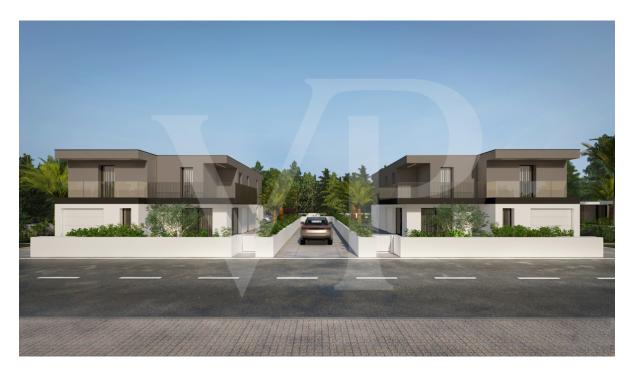

### A first impression

The building complex is being built in a residential area about 1000 meters from the town center and 1900 meters from the sea. Area rich in all services and comforts. It is planned to construct No. 2 buildings arranged on two above-ground floors, each with two residential units side by side, with driveway entrance and pedestrian independent, large garden, large living area, three bedrooms, two bathrooms, terraces, garage. Possibility of realization of private swimming pool. Last portion of delightful semi-detached house with 3 bedrooms and two bathrooms, terrace, private garden and garage.