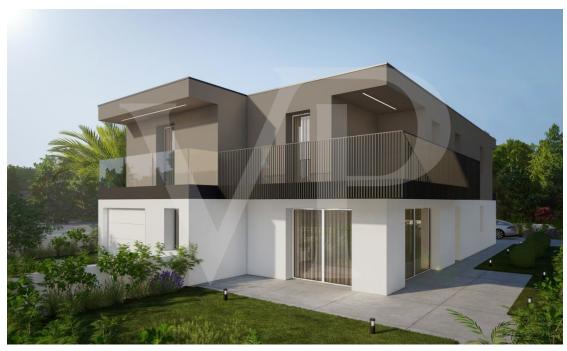

### A first impression

The building complex is being built in a residential area about 1000 meters from the town center and 1900 meters from the sea. Area rich in all services and comforts. It is planned to construct No. 2 buildings arranged on two above-ground floors, each with two residential units side by side, with driveway entrance and pedestrian independent, large garden, large living area, three bedrooms, two bathrooms, terraces, garage. Possibility of realization of private swimming pool. Last portion of delightful semi-detached house with 3 bedrooms and two bathrooms, terrace, private garden and garage.