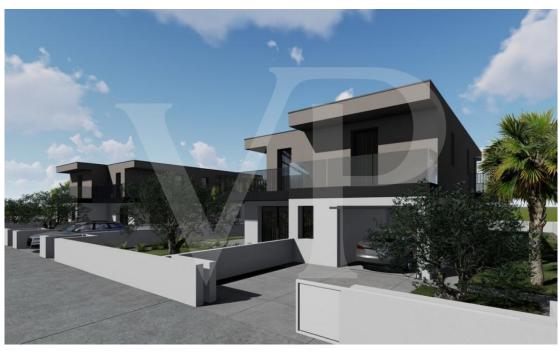

### A first impression

The building complex is being built in a residential area about 1000 meters from the town center and 1900 meters from the sea. Area rich in all services and comforts. It is planned to construct No. 2 buildings arranged on two above-ground floors, each with two residential units side by side, with driveway entrance and pedestrian independent, large garden, large living area, three bedrooms, two bathrooms, terraces, garage. Possibility of realization of private swimming pool. Last portion of delightful semi-detached house with 3 bedrooms and two bathrooms, terrace, private garden and garage.