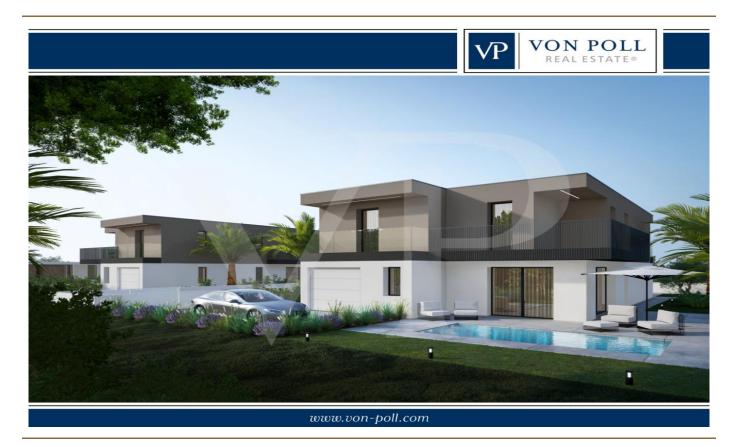

### A first impression

The building complex is being built in a residential area about 1000 meters from the town center and 1900 meters from the sea. Area rich in all services and comforts. It is planned to construct No. 2 buildings arranged on two above-ground floors, each with two residential units side by side, with driveway entrance and pedestrian independent, large garden, large living area, three bedrooms, two bathrooms, terraces, garage. Possibility of realization of private swimming pool. Last portion of delightful semi-detached house with 3 bedrooms and two bathrooms, terrace, private garden and garage.