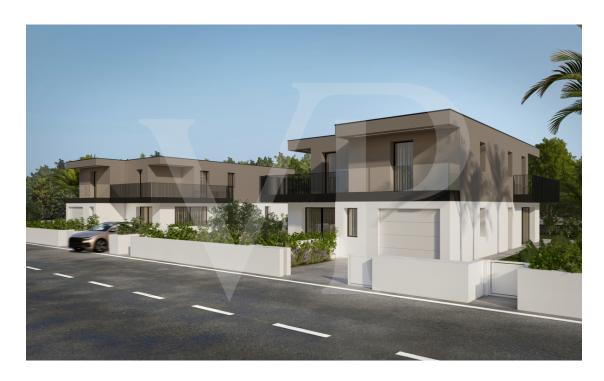

### A first impression

The building complex is being built in a residential area about 1000 meters from the town center and 1900 meters from the sea. Area rich in all services and comforts. It is planned to construct No. 2 buildings arranged on two above-ground floors, each with two residential units side by side, with driveway entrance and pedestrian independent, large garden, large living area, three bedrooms, two bathrooms, terraces, garage. Possibility of realization of private swimming pool. Last portion of delightful semi-detached house with 3 bedrooms and two bathrooms, terrace, private garden and garage.