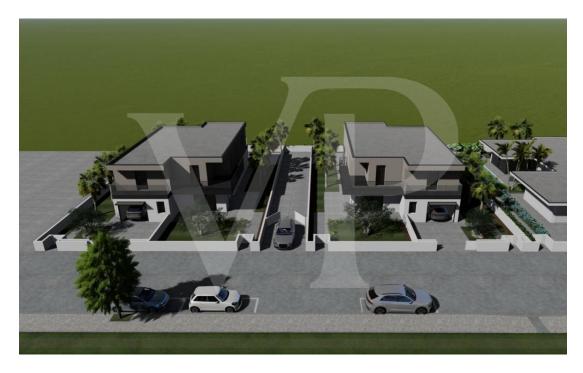

### A first impression

The building complex is being built in a residential area about 1000 meters from the town center and 1900 meters from the sea. Area rich in all services and comforts. It is planned to construct No. 2 buildings arranged on two above-ground floors, each with two residential units side by side, with driveway entrance and pedestrian independent, large garden, large living area, three bedrooms, two bathrooms, terraces, garage. Possibility of realization of private swimming pool. Last portion of delightful semi-detached house with 3 bedrooms and two bathrooms, terrace, private garden and garage.