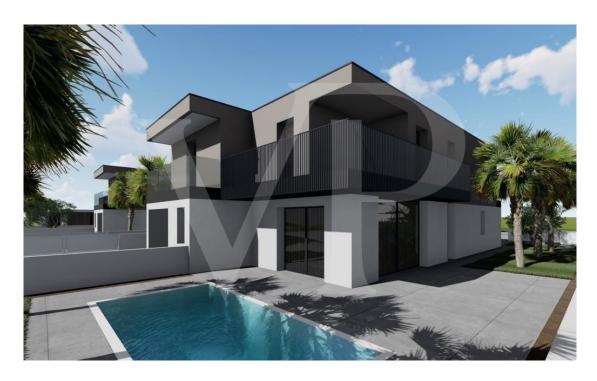

### A first impression

The building complex is being built in a residential area about 1000 meters from the town center and 1900 meters from the sea. Area rich in all services and comforts. It is planned to construct No. 2 buildings arranged on two above-ground floors, each with two residential units side by side, with driveway entrance and pedestrian independent, large garden, large living area, three bedrooms, two bathrooms, terraces, garage. Possibility of realization of private swimming pool. Last portion of delightful semi-detached house with 3 bedrooms and two bathrooms, terrace, private garden and garage.