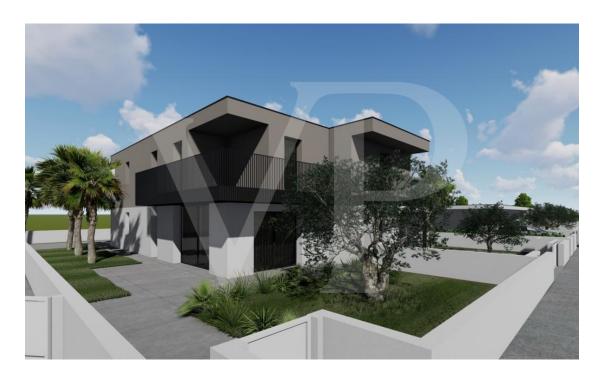

### A first impression

The building complex is being built in a residential area about 1000 meters from the town center and 1900 meters from the sea. Area rich in all services and comforts. It is planned to construct No. 2 buildings arranged on two above-ground floors, each with two residential units side by side, with driveway entrance and pedestrian independent, large garden, large living area, three bedrooms, two bathrooms, terraces, garage. Possibility of realization of private swimming pool. Last portion of delightful semi-detached house with 3 bedrooms and two bathrooms, terrace, private garden and garage.