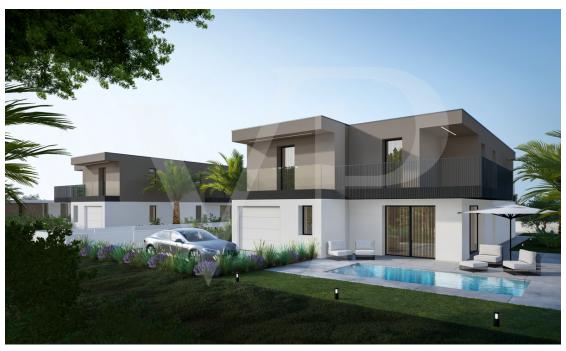

### A first impression

The building complex is being built in a residential area about 1000 meters from the town center and 1900 meters from the sea. Area rich in all services and comforts. It is planned to construct No. 2 buildings arranged on two above-ground floors, each with two residential units side by side, with driveway entrance and pedestrian independent, large garden, large living area, three bedrooms, two bathrooms, terraces, garage. Possibility of realization of private swimming pool. Last portion of delightful semi-detached house with 3 bedrooms and two bathrooms, terrace, private garden and garage.