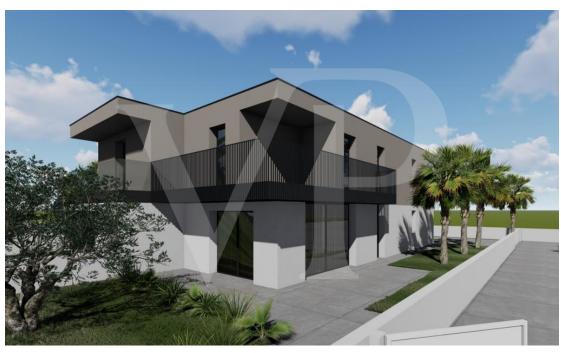

### A first impression

The building complex is being built in a residential area about 1000 meters from the town center and 1900 meters from the sea. Area rich in all services and comforts. It is planned to construct No. 2 buildings arranged on two above-ground floors, each with two residential units side by side, with driveway entrance and pedestrian independent, large garden, large living area, three bedrooms, two bathrooms, terraces, garage. Possibility of realization of private swimming pool. Last portion of delightful semi-detached house with 3 bedrooms and two bathrooms, terrace, private garden and garage.