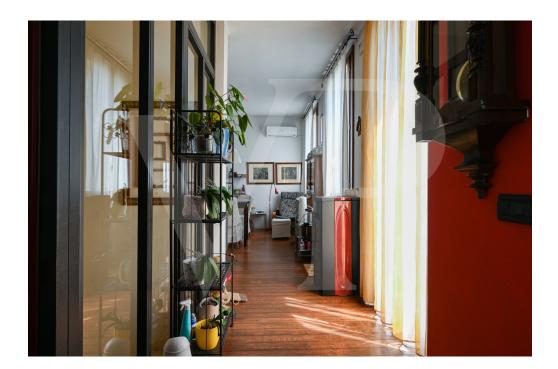

### A first impression

Elegant building in the center of Dueville with garden, exclusive outdoor space and garage. From the front garden there is access to the mezzanine floor where the central marble staircase divides the two ground-floor rooms intended for guests, the first with kitchenette integrated into the cabinet, the second intended for sleeping area with adjacent bathroom. On the first floor a large window marks the entrance to the main dwelling where there is an eat-in kitchen and a large space intended as a living room and lounge embellished by a majestic soapstone stove. In the corridor that divides the sleeping area is a guest bathroom and walk-in closet, followed by the master bedroom with mansard ceiling and bathroom with exclusive shower. In the basement is a convenient large laundry room and a storage room. An additional unfinished floor with separate entrance and elevator shaft completes the building.

### Details of amenities

Convenient outdoor garden with electric gate, security door, double glazing, air conditioning, marble stairs, fine wood on first floor and Norwegian soapstone stove. The top floor in the rough with separate entrance and elevator shaft makes the property an excellent investment opportunity for those wishing to obtain rental income both tourist and student given the proximity of the train station.