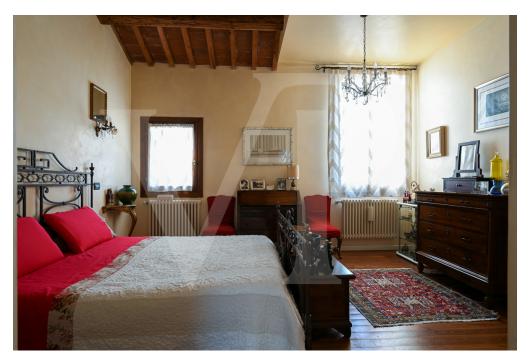

### A first impression

Elegant building in the center of Dueville with garden, exclusive outdoor space and garage. From the front garden there is access to the mezzanine floor where the central marble staircase divides the two ground-floor rooms intended for guests, the first with kitchenette integrated into the cabinet, the second intended for sleeping area with adjacent bathroom. On the first floor a large window marks the entrance to the main dwelling where there is an eat-in kitchen and a large space intended as a living room and lounge embellished by a majestic soapstone stove. In the corridor that divides the sleeping area is a guest bathroom and walk-in closet, followed by the master bedroom with mansard ceiling and bathroom with exclusive shower. In the basement is a convenient large laundry room and a storage room. An additional unfinished floor with separate entrance and elevator shaft completes the building.