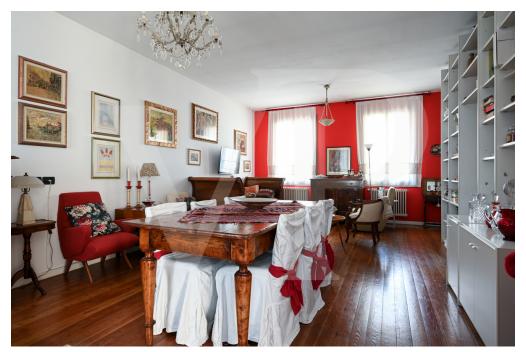

### A first impression

Elegant building in the center of Dueville with garden, exclusive outdoor space and garage. From the front garden there is access to the mezzanine floor where the central marble staircase divides the two ground-floor rooms intended for guests, the first with kitchenette integrated into the cabinet, the second intended for sleeping area with adjacent bathroom. On the first floor a large window marks the entrance to the main dwelling where there is an eat-in kitchen and a large space intended as a living room and lounge embellished by a majestic soapstone stove. In the corridor that divides the sleeping area is a guest bathroom and walk-in closet, followed by the master bedroom with mansard ceiling and bathroom with exclusive shower. In the basement is a convenient large laundry room and a storage room. An additional unfinished floor with separate entrance and elevator shaft completes the building.

### Details of amenities

Convenient outdoor garden with electric gate, security door, double glazing, air conditioning, marble stairs, fine wood on first floor and Norwegian soapstone stove. The top floor in the rough with separate entrance and elevator shaft makes the property an excellent investment opportunity for those wishing to obtain rental income both tourist and student given the proximity of the train station.