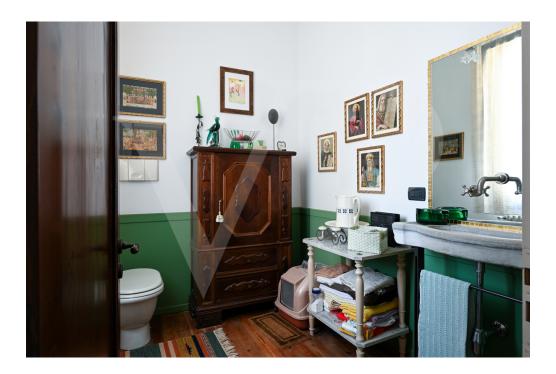

### A first impression

Elegant building in the center of Dueville with garden, exclusive outdoor space and garage. From the front garden there is access to the mezzanine floor where the central marble staircase divides the two ground-floor rooms intended for guests, the first with kitchenette integrated into the cabinet, the second intended for sleeping area with adjacent bathroom. On the first floor a large window marks the entrance to the main dwelling where there is an eat-in kitchen and a large space intended as a living room and lounge embellished by a majestic soapstone stove. In the corridor that divides the sleeping area is a guest bathroom and walk-in closet, followed by the master bedroom with mansard ceiling and bathroom with exclusive shower. In the basement is a convenient large laundry room and a storage room. An additional unfinished floor with separate entrance and elevator shaft completes the building.