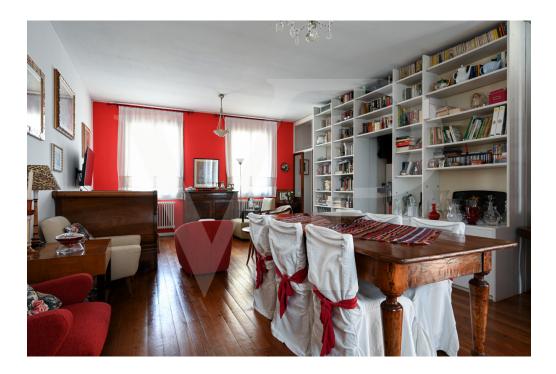

### A first impression

Elegant building in the center of Dueville with garden, exclusive outdoor space and garage. From the front garden there is access to the mezzanine floor where the central marble staircase divides the two ground-floor rooms intended for guests, the first with kitchenette integrated into the cabinet, the second intended for sleeping area with adjacent bathroom. On the first floor a large window marks the entrance to the main dwelling where there is an eat-in kitchen and a large space intended as a living room and lounge embellished by a majestic soapstone stove. In the corridor that divides the sleeping area is a guest bathroom and walk-in closet, followed by the master bedroom with mansard ceiling and bathroom with exclusive shower. In the basement is a convenient large laundry room and a storage room. An additional unfinished floor with separate entrance and elevator shaft completes the building.

### Details of amenities

Convenient outdoor garden with electric gate, security door, double glazing, air conditioning, marble stairs, fine wood on first floor and Norwegian soapstone stove. The top floor in the rough with separate entrance and elevator shaft makes the property an excellent investment opportunity for those wishing to obtain rental income both tourist and student given the proximity of the train station.