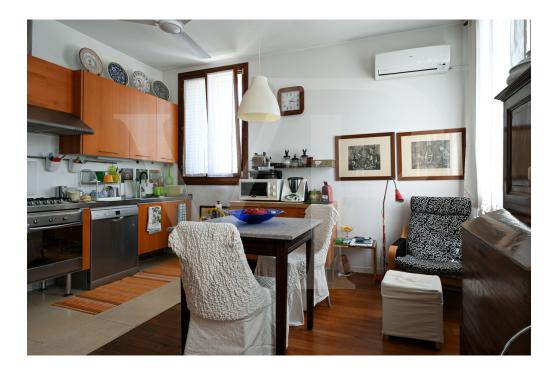

### A first impression

Elegant building in the center of Dueville with garden, exclusive outdoor space and garage. From the front garden there is access to the mezzanine floor where the central marble staircase divides the two ground-floor rooms intended for guests, the first with kitchenette integrated into the cabinet, the second intended for sleeping area with adjacent bathroom. On the first floor a large window marks the entrance to the main dwelling where there is an eat-in kitchen and a large space intended as a living room and lounge embellished by a majestic soapstone stove. In the corridor that divides the sleeping area is a guest bathroom and walk-in closet, followed by the master bedroom with mansard ceiling and bathroom with exclusive shower. In the basement is a convenient large laundry room and a storage room. An additional unfinished floor with separate entrance and elevator shaft completes the building.