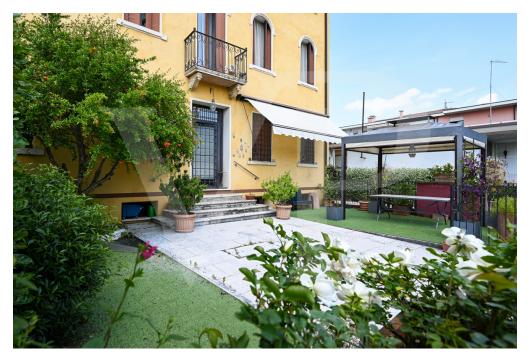

### A first impression

Elegant building in the center of Dueville with garden, exclusive outdoor space and garage. From the front garden there is access to the mezzanine floor where the central marble staircase divides the two ground-floor rooms intended for guests, the first with kitchenette integrated into the cabinet, the second intended for sleeping area with adjacent bathroom. On the first floor a large window marks the entrance to the main dwelling where there is an eat-in kitchen and a large space intended as a living room and lounge embellished by a majestic soapstone stove. In the corridor that divides the sleeping area is a guest bathroom and walk-in closet, followed by the master bedroom with mansard ceiling and bathroom with exclusive shower. In the basement is a convenient large laundry room and a storage room. An additional unfinished floor with separate entrance and elevator shaft completes the building.

### Details of amenities

Convenient outdoor garden with electric gate, security door, double glazing, air conditioning, marble stairs, fine wood on first floor and Norwegian soapstone stove. The top floor in the rough with separate entrance and elevator shaft makes the property an excellent investment opportunity for those wishing to obtain rental income both tourist and student given the proximity of the train station.