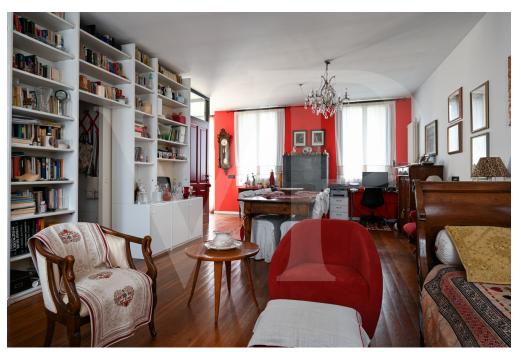

### A first impression

Elegant building in the center of Dueville with garden, exclusive outdoor space and garage. From the front garden there is access to the mezzanine floor where the central marble staircase divides the two ground-floor rooms intended for guests, the first with kitchenette integrated into the cabinet, the second intended for sleeping area with adjacent bathroom. On the first floor a large window marks the entrance to the main dwelling where there is an eat-in kitchen and a large space intended as a living room and lounge embellished by a majestic soapstone stove. In the corridor that divides the sleeping area is a guest bathroom and walk-in closet, followed by the master bedroom with mansard ceiling and bathroom with exclusive shower. In the basement is a convenient large laundry room and a storage room. An additional unfinished floor with separate entrance and elevator shaft completes the building.