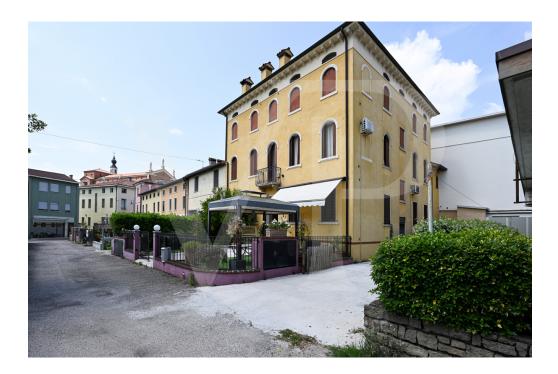

### A first impression

Elegant building in the center of Dueville with garden, exclusive outdoor space and garage. From the front garden there is access to the mezzanine floor where the central marble staircase divides the two ground-floor rooms intended for guests, the first with kitchenette integrated into the cabinet, the second intended for sleeping area with adjacent bathroom. On the first floor a large window marks the entrance to the main dwelling where there is an eat-in kitchen and a large space intended as a living room and lounge embellished by a majestic soapstone stove. In the corridor that divides the sleeping area is a guest bathroom and walk-in closet, followed by the master bedroom with mansard ceiling and bathroom with exclusive shower. In the basement is a convenient large laundry room and a storage room. An additional unfinished floor with separate entrance and elevator shaft completes the building.

### Details of amenities

Convenient outdoor garden with electric gate, security door, double glazing, air conditioning, marble stairs, fine wood on first floor and Norwegian soapstone stove. The top floor in the rough with separate entrance and elevator shaft makes the property an excellent investment opportunity for those wishing to obtain rental income both tourist and student given the proximity of the train station.