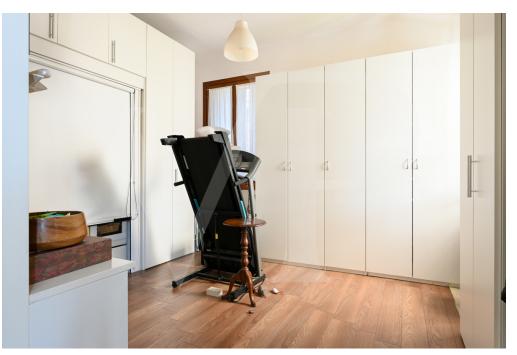

### A first impression

Elegant building in the center of Dueville with garden, exclusive outdoor space and garage. From the front garden there is access to the mezzanine floor where the central marble staircase divides the two ground-floor rooms intended for guests, the first with kitchenette integrated into the cabinet, the second intended for sleeping area with adjacent bathroom. On the first floor a large window marks the entrance to the main dwelling where there is an eat-in kitchen and a large space intended as a living room and lounge embellished by a majestic soapstone stove. In the corridor that divides the sleeping area is a guest bathroom and walk-in closet, followed by the master bedroom with mansard ceiling and bathroom with exclusive shower. In the basement is a convenient large laundry room and a storage room. An additional unfinished floor with separate entrance and elevator shaft completes the building.

### Details of amenities

Convenient outdoor garden with electric gate, security door, double glazing, air conditioning, marble stairs, fine wood on first floor and Norwegian soapstone stove. The top floor in the rough with separate entrance and elevator shaft makes the property an excellent investment opportunity for those wishing to obtain rental income both tourist and student given the proximity of the train station.