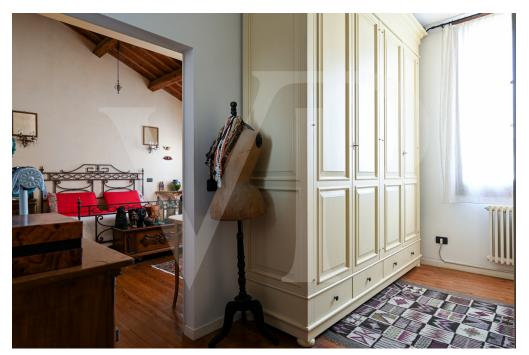

### A first impression

Elegant building in the center of Dueville with garden, exclusive outdoor space and garage. From the front garden there is access to the mezzanine floor where the central marble staircase divides the two ground-floor rooms intended for guests, the first with kitchenette integrated into the cabinet, the second intended for sleeping area with adjacent bathroom. On the first floor a large window marks the entrance to the main dwelling where there is an eat-in kitchen and a large space intended as a living room and lounge embellished by a majestic soapstone stove. In the corridor that divides the sleeping area is a guest bathroom and walk-in closet, followed by the master bedroom with mansard ceiling and bathroom with exclusive shower. In the basement is a convenient large laundry room and a storage room. An additional unfinished floor with separate entrance and elevator shaft completes the building.

### Details of amenities

Convenient outdoor garden with electric gate, security door, double glazing, air conditioning, marble stairs, fine wood on first floor and Norwegian soapstone stove. The top floor in the rough with separate entrance and elevator shaft makes the property an excellent investment opportunity for those wishing to obtain rental income both tourist and student given the proximity of the train station.