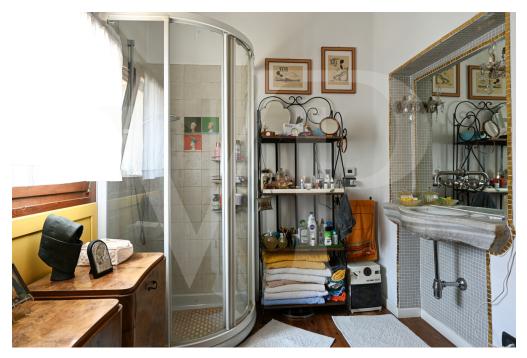

### A first impression

Elegant building in the center of Dueville with garden, exclusive outdoor space and garage. From the front garden there is access to the mezzanine floor where the central marble staircase divides the two ground-floor rooms intended for guests, the first with kitchenette integrated into the cabinet, the second intended for sleeping area with adjacent bathroom. On the first floor a large window marks the entrance to the main dwelling where there is an eat-in kitchen and a large space intended as a living room and lounge embellished by a majestic soapstone stove. In the corridor that divides the sleeping area is a guest bathroom and walk-in closet, followed by the master bedroom with mansard ceiling and bathroom with exclusive shower. In the basement is a convenient large laundry room and a storage room. An additional unfinished floor with separate entrance and elevator shaft completes the building.