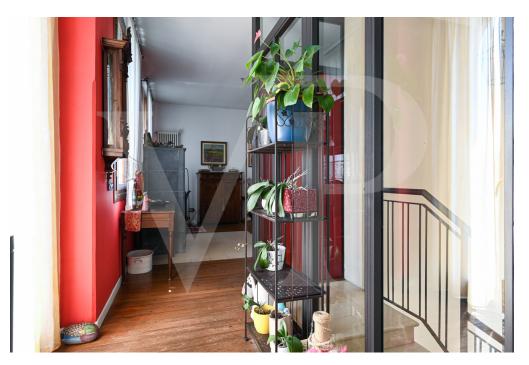

### A first impression

Elegant building in the center of Dueville with garden, exclusive outdoor space and garage. From the front garden there is access to the mezzanine floor where the central marble staircase divides the two ground-floor rooms intended for guests, the first with kitchenette integrated into the cabinet, the second intended for sleeping area with adjacent bathroom. On the first floor a large window marks the entrance to the main dwelling where there is an eat-in kitchen and a large space intended as a living room and lounge embellished by a majestic soapstone stove. In the corridor that divides the sleeping area is a guest bathroom and walk-in closet, followed by the master bedroom with mansard ceiling and bathroom with exclusive shower. In the basement is a convenient large laundry room and a storage room. An additional unfinished floor with separate entrance and elevator shaft completes the building.

### Details of amenities

Convenient outdoor garden with electric gate, security door, double glazing, air conditioning, marble stairs, fine wood on first floor and Norwegian soapstone stove. The top floor in the rough with separate entrance and elevator shaft makes the property an excellent investment opportunity for those wishing to obtain rental income both tourist and student given the proximity of the train station.