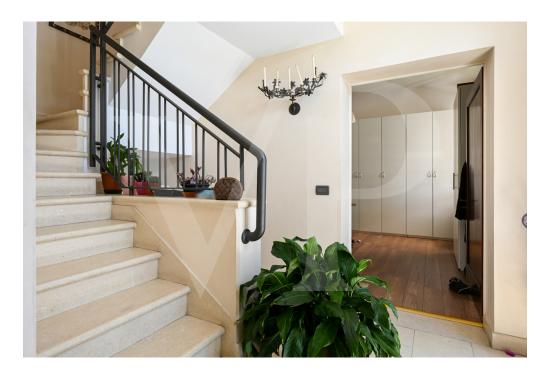

### A first impression

Elegant building in the center of Dueville with garden, exclusive outdoor space and garage. From the front garden there is access to the mezzanine floor where the central marble staircase divides the two ground-floor rooms intended for guests, the first with kitchenette integrated into the cabinet, the second intended for sleeping area with adjacent bathroom. On the first floor a large window marks the entrance to the main dwelling where there is an eat-in kitchen and a large space intended as a living room and lounge embellished by a majestic soapstone stove. In the corridor that divides the sleeping area is a guest bathroom and walk-in closet, followed by the master bedroom with mansard ceiling and bathroom with exclusive shower. In the basement is a convenient large laundry room and a storage room. An additional unfinished floor with separate entrance and elevator shaft completes the building.

### Details of amenities

Convenient outdoor garden with electric gate, security door, double glazing, air conditioning, marble stairs, fine wood on first floor and Norwegian soapstone stove. The top floor in the rough with separate entrance and elevator shaft makes the property an excellent investment opportunity for those wishing to obtain rental income both tourist and student given the proximity of the train station.