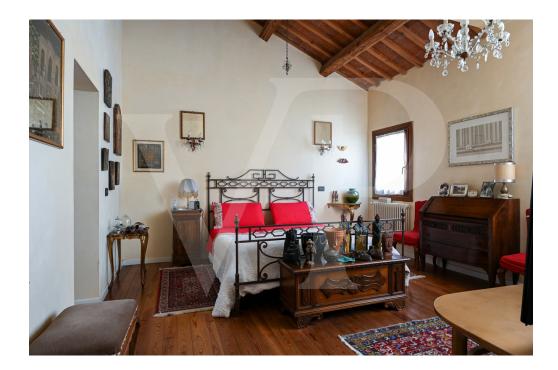

### A first impression

Elegant building in the center of Dueville with garden, exclusive outdoor space and garage. From the front garden there is access to the mezzanine floor where the central marble staircase divides the two ground-floor rooms intended for guests, the first with kitchenette integrated into the cabinet, the second intended for sleeping area with adjacent bathroom. On the first floor a large window marks the entrance to the main dwelling where there is an eat-in kitchen and a large space intended as a living room and lounge embellished by a majestic soapstone stove. In the corridor that divides the sleeping area is a guest bathroom and walk-in closet, followed by the master bedroom with mansard ceiling and bathroom with exclusive shower. In the basement is a convenient large laundry room and a storage room. An additional unfinished floor with separate entrance and elevator shaft completes the building.