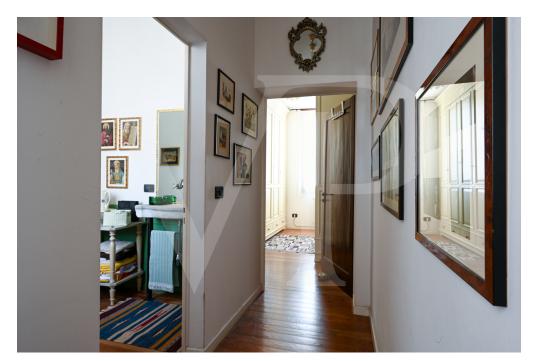

### A first impression

Elegant building in the center of Dueville with garden, exclusive outdoor space and garage. From the front garden there is access to the mezzanine floor where the central marble staircase divides the two ground-floor rooms intended for guests, the first with kitchenette integrated into the cabinet, the second intended for sleeping area with adjacent bathroom. On the first floor a large window marks the entrance to the main dwelling where there is an eat-in kitchen and a large space intended as a living room and lounge embellished by a majestic soapstone stove. In the corridor that divides the sleeping area is a guest bathroom and walk-in closet, followed by the master bedroom with mansard ceiling and bathroom with exclusive shower. In the basement is a convenient large laundry room and a storage room. An additional unfinished floor with separate entrance and elevator shaft completes the building.