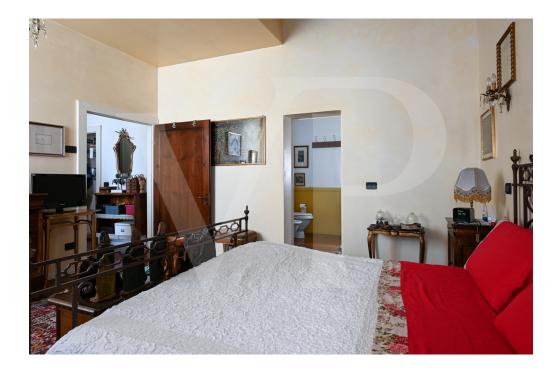

### A first impression

Elegant building in the center of Dueville with garden, exclusive outdoor space and garage. From the front garden there is access to the mezzanine floor where the central marble staircase divides the two ground-floor rooms intended for guests, the first with kitchenette integrated into the cabinet, the second intended for sleeping area with adjacent bathroom. On the first floor a large window marks the entrance to the main dwelling where there is an eat-in kitchen and a large space intended as a living room and lounge embellished by a majestic soapstone stove. In the corridor that divides the sleeping area is a guest bathroom and walk-in closet, followed by the master bedroom with mansard ceiling and bathroom with exclusive shower. In the basement is a convenient large laundry room and a storage room. An additional unfinished floor with separate entrance and elevator shaft completes the building.