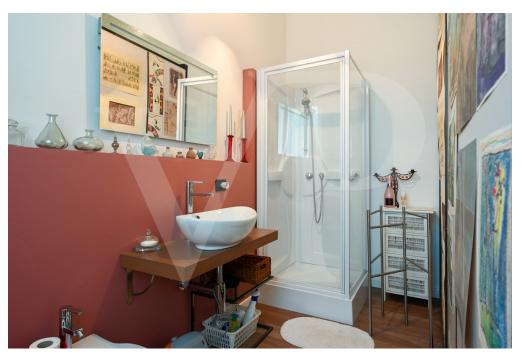

### A first impression

Elegant building in the center of Dueville with garden, exclusive outdoor space and garage. From the front garden there is access to the mezzanine floor where the central marble staircase divides the two ground-floor rooms intended for guests, the first with kitchenette integrated into the cabinet, the second intended for sleeping area with adjacent bathroom. On the first floor a large window marks the entrance to the main dwelling where there is an eat-in kitchen and a large space intended as a living room and lounge embellished by a majestic soapstone stove. In the corridor that divides the sleeping area is a guest bathroom and walk-in closet, followed by the master bedroom with mansard ceiling and bathroom with exclusive shower. In the basement is a convenient large laundry room and a storage room. An additional unfinished floor with separate entrance and elevator shaft completes the building.