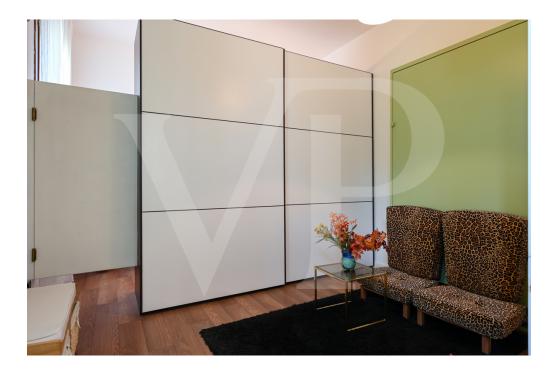

### A first impression

Elegant building in the center of Dueville with garden, exclusive outdoor space and garage. From the front garden there is access to the mezzanine floor where the central marble staircase divides the two ground-floor rooms intended for guests, the first with kitchenette integrated into the cabinet, the second intended for sleeping area with adjacent bathroom. On the first floor a large window marks the entrance to the main dwelling where there is an eat-in kitchen and a large space intended as a living room and lounge embellished by a majestic soapstone stove. In the corridor that divides the sleeping area is a guest bathroom and walk-in closet, followed by the master bedroom with mansard ceiling and bathroom with exclusive shower. In the basement is a convenient large laundry room and a storage room. An additional unfinished floor with separate entrance and elevator shaft completes the building.