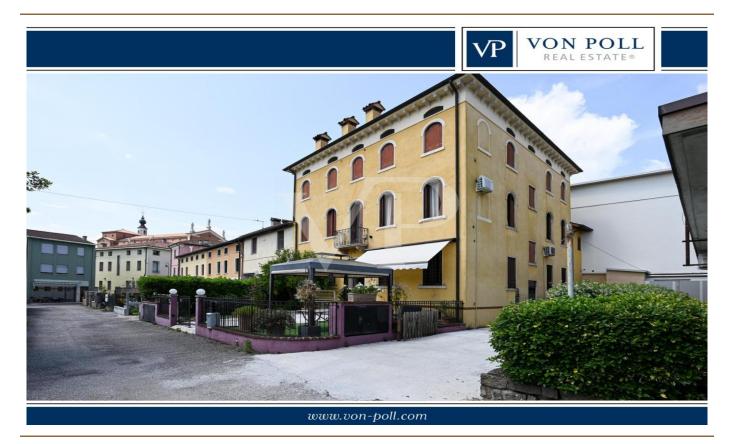

# Historic building in the center of the town of Dueville

Property ID: IT22355894

PURCHASE PRICE: 275.000 EUR • LIVING SPACE: ca. 370 m<sup>2</sup>

At a glance
The property
A first impression
Details of amenities
All about the location
Contact partner

### A first impression

Elegant building in the center of Dueville with garden, exclusive outdoor space and garage. From the front garden there is access to the mezzanine floor where the central marble staircase divides the two ground-floor rooms intended for guests, the first with kitchenette integrated into the cabinet, the second intended for sleeping area with adjacent bathroom. On the first floor a large window marks the entrance to the main dwelling where there is an eat-in kitchen and a large space intended as a living room and lounge embellished by a majestic soapstone stove. In the corridor that divides the sleeping area is a guest bathroom and walk-in closet, followed by the master bedroom with mansard ceiling and bathroom with exclusive shower. In the basement is a convenient large laundry room and a storage room. An additional unfinished floor with separate entrance and elevator shaft completes the building.