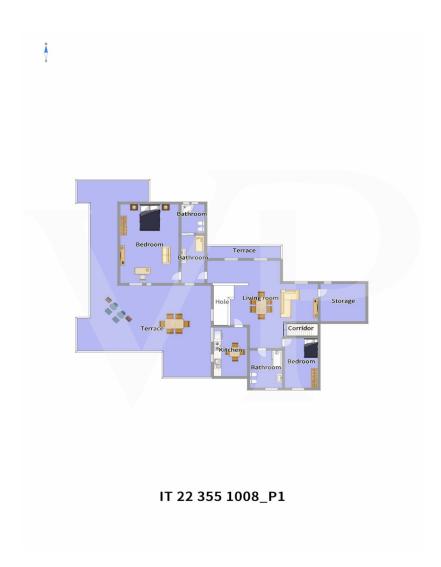

# Floor plans

This floor plan is not to scale. The documents were given to us by the client. For this reason, we cannot guarantee the accuracy of the information.

#### A first impression

A villa in the heart of the village, with space suitable for large families, but which is also an ideal solution for those who want to have two independent but adjoining dwellings and keep their parents close at an older age, while maintaining their independence. In fact, this property can be lived either as one large Villa, or as two separate apartments both of generous size: one arranged on the ground floor all on one level, with 2 bedrooms, 2 bathrooms living room and kitchen of generous size and overlooking the garden, and one arranged on the first floor on staggered levels, consisting of 3 bedrooms and 3 bathrooms, as well as a wonderful terrace, living room and kitchen. In the basement accessible from an entrance area common to the two units, large usable spaces for everyone: a tavern equipped for parties of large companies, with a fireplace and guest service, laundry and storage areas as well as a garage of about 100 square meters that can comfortably accommodate 4 modern cars.