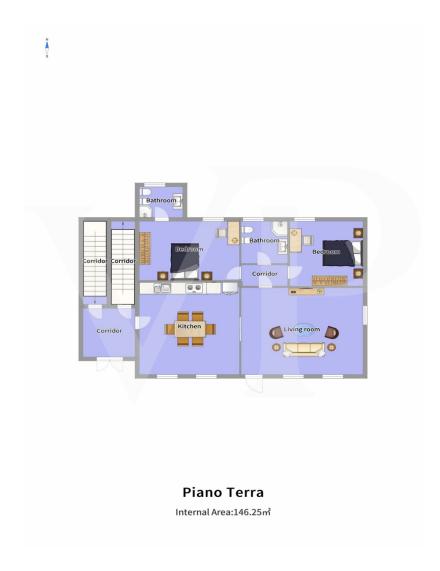

# Floor plans

This floor plan is not to scale. The documents were given to us by the client. For this reason, we cannot guarantee the accuracy of the information.

#### A first impression

A villa in the heart of the village, with space suitable for large families, but which is also an ideal solution for those who want to have two independent but adjoining dwellings and keep their parents close at an older age, while maintaining their independence. In fact, this property can be lived either as one large Villa, or as two separate apartments both of generous size: one arranged on the ground floor all on one level, with 2 bedrooms, 2 bathrooms living room and kitchen of generous size and overlooking the garden, and one arranged on the first floor on staggered levels, consisting of 3 bedrooms and 3 bathrooms, as well as a wonderful terrace, living room and kitchen. In the basement accessible from an entrance area common to the two units, large usable spaces for everyone: a tavern equipped for parties of large companies, with a fireplace and guest service, laundry and storage areas as well as a garage of about 100 square meters that can comfortably accommodate 4 modern cars.