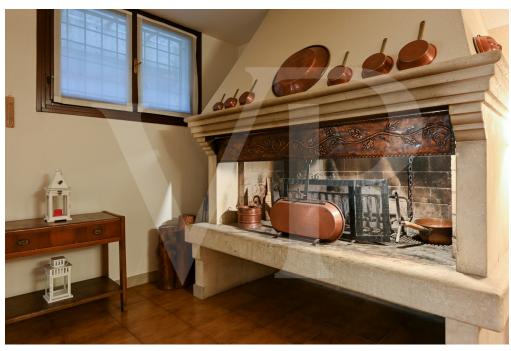

#### A first impression

A villa in the heart of the village, with space suitable for large families, but which is also an ideal solution for those who want to have two independent but adjoining dwellings and keep their parents close at an older age, while maintaining their independence. In fact, this property can be lived either as one large Villa, or as two separate apartments both of generous size: one arranged on the ground floor all on one level, with 2 bedrooms, 2 bathrooms living room and kitchen of generous size and overlooking the garden, and one arranged on the first floor on staggered levels, consisting of 3 bedrooms and 3 bathrooms, as well as a wonderful terrace, living room and kitchen. In the basement accessible from an entrance area common to the two units, large usable spaces for everyone: a tavern equipped for parties of large companies, with a fireplace and guest service, laundry and storage areas as well as a garage of about 100 square meters that can comfortably accommodate 4 modern cars.

| Purchase Price | 650.000 EUR                    |
|----------------|--------------------------------|
| Total Space    | ca. 762 m²                     |
| Usable Space   | ca. 772 m²                     |
| Equipment      | Fireplace, Garden / shared use |
|                |                                |