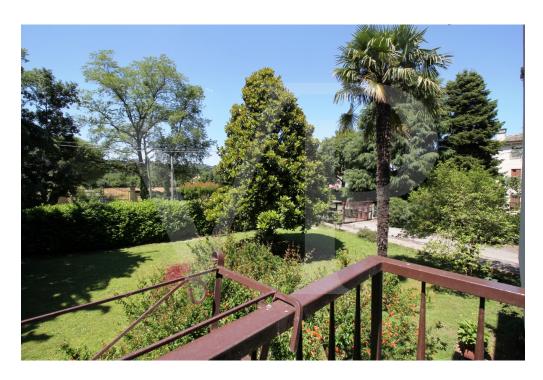

#### A first impression

Spacious apartment arranged on one level, on the first floor, within a residential context consisting of a few units surrounded by greenery at a stone's throw from the city. The proposed solution consists of, entrance hall, study, large living room with separate kitchen of habitable size, fully furnished in masonry and equipped with wood-fired "economic kitchen". A terrace is accessible from the kitchen, which runs along the entire front side of the apartment and overlooks a beautiful manicured garden with tall plants. In the living room there is a billiard table, which can also be used as a dining table thanks to the practical removable panels. The separate sleeping area, consists of 3 bedrooms, of which the master bedroom has a small terrace, and two bathrooms, one of which is smaller and blind, with connections for washing machine. Inside the large courtyard, private garage and reserved parking space. The apartment is also accessible by use of internal elevator-lift.