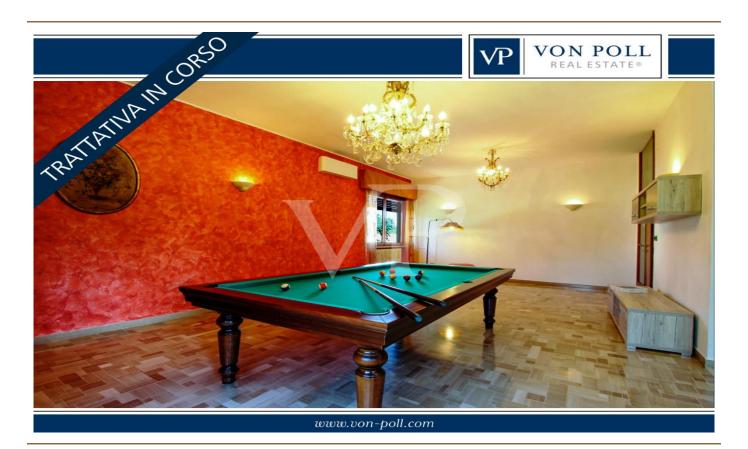

#### A first impression

Spacious apartment arranged on one level, on the first floor, within a residential context consisting of a few units surrounded by greenery at a stone's throw from the city. The proposed solution consists of, entrance hall, study, large living room with separate kitchen of habitable size, fully furnished in masonry and equipped with wood-fired "economic kitchen". A terrace is accessible from the kitchen, which runs along the entire front side of the apartment and overlooks a beautiful manicured garden with tall plants. In the living room there is a billiard table, which can also be used as a dining table thanks to the practical removable panels. The separate sleeping area, consists of 3 bedrooms, of which the master bedroom has a small terrace, and two bathrooms, one of which is smaller and blind, with connections for washing machine. Inside the large courtyard, private garage and reserved parking space. The apartment is also accessible by use of internal elevator-lift.

#### Details of amenities

Apartment currently leased to American citizen, with lease agreement annual rent €. 14,040.00.

Green condominium area equipped with barbecue area Air conditioning Fully equipped kitchen Pool table