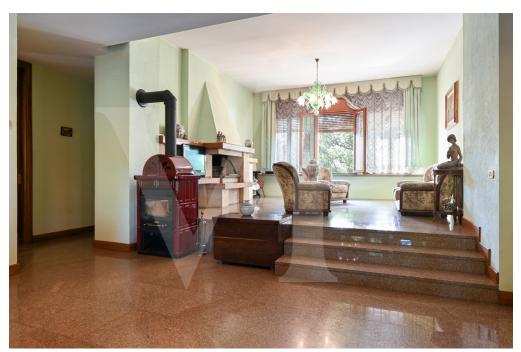

#### A first impression

Spacious country villa, with park and wooden outbuilding. A large habitable porch, equipped with a fireplace runs on the two main sides of the dwelling, accompanying to the entrance of the Villa, where we are greeted, on a slightly raised level, by an elegant representative living room with a central fireplace. The house with a generously sized floor plan on the ground floor also consists of a kitchen, living room, bathroom, laundry room, study and utility room. On the first floor, accessible by two separate internal staircases are 5 bedrooms, 1 sitting room, walk-in closet and 2 large bathrooms. On the third and top floor attic area of generous size, equipped with bathroom and fireplace. In the basement large cellar, tavern equipped with fireplace with wood stove and separate kitchen. The property also consists of a large planted park, inside which there is a wooden chalet divided into 2 rooms and 1 bathroom, 3 garages. Inside the park there are several spaces used as a barbeque area with gazebos and tables.