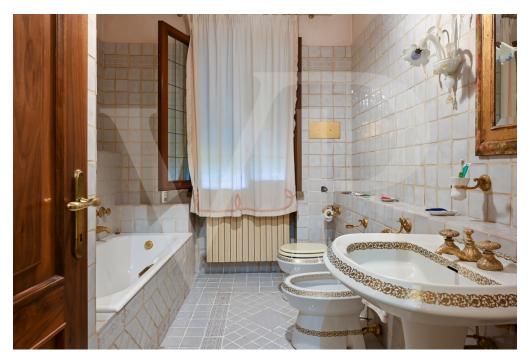

#### A first impression

Spacious country villa, with park and wooden outbuilding. A large habitable porch, equipped with a fireplace runs on the two main sides of the dwelling, accompanying to the entrance of the Villa, where we are greeted, on a slightly raised level, by an elegant representative living room with a central fireplace. The house with a generously sized floor plan on the ground floor also consists of a kitchen, living room, bathroom, laundry room, study and utility room. On the first floor, accessible by two separate internal staircases are 5 bedrooms, 1 sitting room, walk-in closet and 2 large bathrooms. On the third and top floor attic area of generous size, equipped with bathroom and fireplace. In the basement large cellar, tavern equipped with fireplace with wood stove and separate kitchen. The property also consists of a large planted park, inside which there is a wooden chalet divided into 2 rooms and 1 bathroom, 3 garages. Inside the park there are several spaces used as a barbeque area with gazebos and tables.