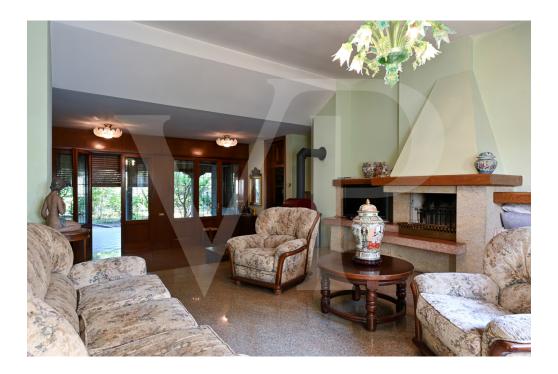

#### A first impression

Spacious country villa, with park and wooden outbuilding. A large habitable porch, equipped with a fireplace runs on the two main sides of the dwelling, accompanying to the entrance of the Villa, where we are greeted, on a slightly raised level, by an elegant representative living room with a central fireplace. The house with a generously sized floor plan on the ground floor also consists of a kitchen, living room, bathroom, laundry room, study and utility room. On the first floor, accessible by two separate internal staircases are 5 bedrooms, 1 sitting room, walk-in closet and 2 large bathrooms. On the third and top floor attic area of generous size, equipped with bathroom and fireplace. In the basement large cellar, tavern equipped with fireplace with wood stove and separate kitchen. The property also consists of a large planted park, inside which there is a wooden chalet divided into 2 rooms and 1 bathroom, 3 garages. Inside the park there are several spaces used as a barbeque area with gazebos and tables.