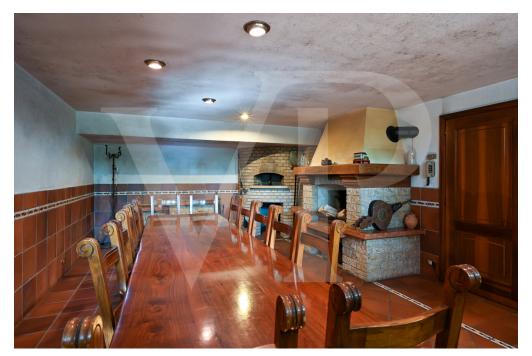

#### A first impression

Spacious country villa, with park and wooden outbuilding. A large habitable porch, equipped with a fireplace runs on the two main sides of the dwelling, accompanying to the entrance of the Villa, where we are greeted, on a slightly raised level, by an elegant representative living room with a central fireplace. The house with a generously sized floor plan on the ground floor also consists of a kitchen, living room, bathroom, laundry room, study and utility room. On the first floor, accessible by two separate internal staircases are 5 bedrooms, 1 sitting room, walk-in closet and 2 large bathrooms. On the third and top floor attic area of generous size, equipped with bathroom and fireplace. In the basement large cellar, tavern equipped with fireplace with wood stove and separate kitchen. The property also consists of a large planted park, inside which there is a wooden chalet divided into 2 rooms and 1 bathroom, 3 garages. Inside the park there are several spaces used as a barbeque area with gazebos and tables.