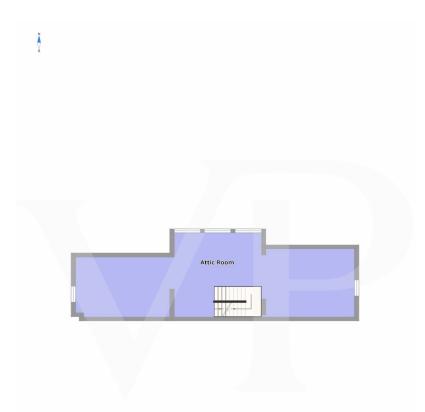

Piano Terra

Piano 1°

Sottotetto

This floor plan is not to scale. The documents were given to us by the client. For this reason, we cannot guarantee the accuracy of the information.

#### A first impression

Spacious country villa, with park and wooden outbuilding. A large habitable porch, equipped with a fireplace runs on the two main sides of the dwelling, accompanying to the entrance of the Villa, where we are greeted, on a slightly raised level, by an elegant representative living room with a central fireplace. The house with a generously sized floor plan on the ground floor also consists of a kitchen, living room, bathroom, laundry room, study and utility room. On the first floor, accessible by two separate internal staircases are 5 bedrooms, 1 sitting room, walk-in closet and 2 large bathrooms. On the third and top floor attic area of generous size, equipped with bathroom and fireplace. In the basement large cellar, tavern equipped with fireplace with wood stove and separate kitchen. The property also consists of a large planted park, inside which there is a wooden chalet divided into 2 rooms and 1 bathroom, 3 garages. Inside the park there are several spaces used as a barbeque area with gazebos and tables.