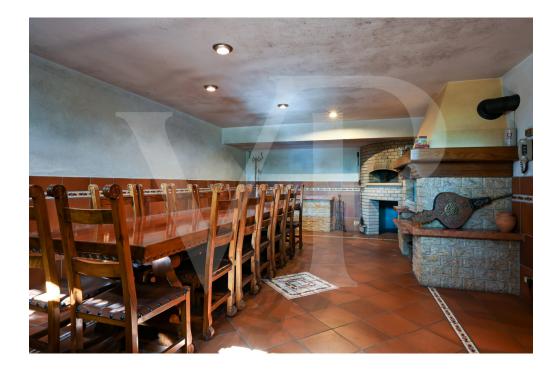

#### A first impression

Spacious country villa, with park and wooden outbuilding. A large habitable porch, equipped with a fireplace runs on the two main sides of the dwelling, accompanying to the entrance of the Villa, where we are greeted, on a slightly raised level, by an elegant representative living room with a central fireplace. The house with a generously sized floor plan on the ground floor also consists of a kitchen, living room, bathroom, laundry room, study and utility room. On the first floor, accessible by two separate internal staircases are 5 bedrooms, 1 sitting room, walk-in closet and 2 large bathrooms. On the third and top floor attic area of generous size, equipped with bathroom and fireplace. In the basement large cellar, tavern equipped with fireplace with wood stove and separate kitchen. The property also consists of a large planted park, inside which there is a wooden chalet divided into 2 rooms and 1 bathroom, 3 garages. Inside the park there are several spaces used as a barbeque area with gazebos and tables.