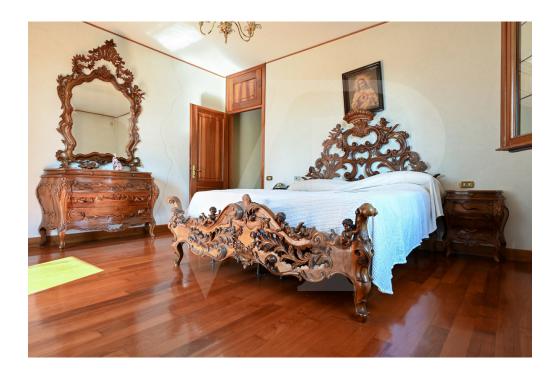

#### A first impression

Spacious country villa, with park and wooden outbuilding. A large habitable porch, equipped with a fireplace runs on the two main sides of the dwelling, accompanying to the entrance of the Villa, where we are greeted, on a slightly raised level, by an elegant representative living room with a central fireplace. The house with a generously sized floor plan on the ground floor also consists of a kitchen, living room, bathroom, laundry room, study and utility room. On the first floor, accessible by two separate internal staircases are 5 bedrooms, 1 sitting room, walk-in closet and 2 large bathrooms. On the third and top floor attic area of generous size, equipped with bathroom and fireplace. In the basement large cellar, tavern equipped with fireplace with wood stove and separate kitchen. The property also consists of a large planted park, inside which there is a wooden chalet divided into 2 rooms and 1 bathroom, 3 garages. Inside the park there are several spaces used as a barbeque area with gazebos and tables.