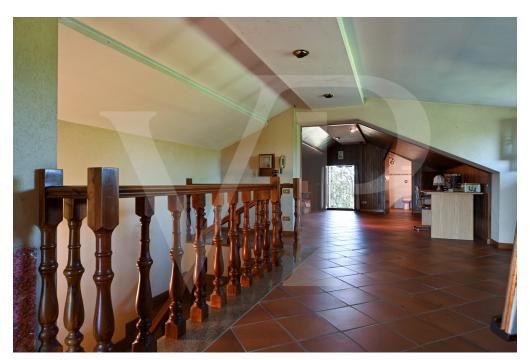

#### A first impression

Spacious country villa, with park and wooden outbuilding. A large habitable porch, equipped with a fireplace runs on the two main sides of the dwelling, accompanying to the entrance of the Villa, where we are greeted, on a slightly raised level, by an elegant representative living room with a central fireplace. The house with a generously sized floor plan on the ground floor also consists of a kitchen, living room, bathroom, laundry room, study and utility room. On the first floor, accessible by two separate internal staircases are 5 bedrooms, 1 sitting room, walk-in closet and 2 large bathrooms. On the third and top floor attic area of generous size, equipped with bathroom and fireplace. In the basement large cellar, tavern equipped with fireplace with wood stove and separate kitchen. The property also consists of a large planted park, inside which there is a wooden chalet divided into 2 rooms and 1 bathroom, 3 garages. Inside the park there are several spaces used as a barbeque area with gazebos and tables.