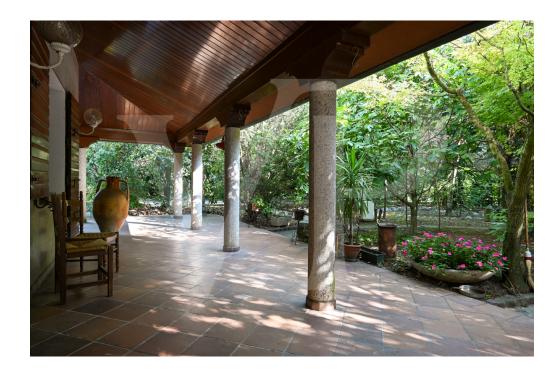

#### A first impression

Spacious country villa, with park and wooden outbuilding. A large habitable porch, equipped with a fireplace runs on the two main sides of the dwelling, accompanying to the entrance of the Villa, where we are greeted, on a slightly raised level, by an elegant representative living room with a central fireplace. The house with a generously sized floor plan on the ground floor also consists of a kitchen, living room, bathroom, laundry room, study and utility room. On the first floor, accessible by two separate internal staircases are 5 bedrooms, 1 sitting room, walk-in closet and 2 large bathrooms. On the third and top floor attic area of generous size, equipped with bathroom and fireplace. In the basement large cellar, tavern equipped with fireplace with wood stove and separate kitchen. The property also consists of a large planted park, inside which there is a wooden chalet divided into 2 rooms and 1 bathroom, 3 garages. Inside the park there are several spaces used as a barbeque area with gazebos and tables.