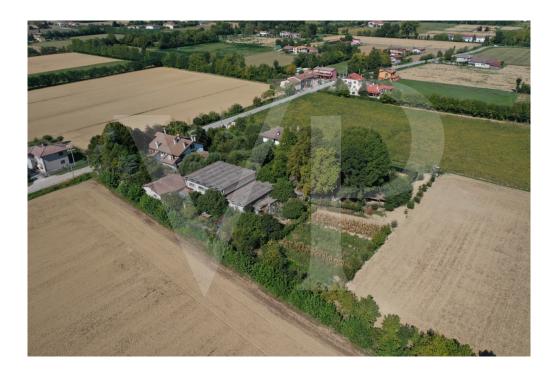

Windows and floors are in excellent condition.

The generous attached spaces and volumes represent an opportunity for expansion. Possibility to purchase additional agricultural land located to the rear of the house for about 17,500 sq. m. and attached agricultural structures with separate negotiation.

#### All about the location

Limena is a small independent community on the outskirts of Padua, strategically located with respect to the road system, positioned close to the Padova Ovest highway exit. Endowed with one of the main industrial zones in the city of Padua, it essentially represents the natural seamless expansion with the city of Padua, which is only a few minutes away by car. The house is located in the suburban area with agricultural vocation, very quiet but at the same time convenient to all destinations as it is only a few kilometers from the ring road.