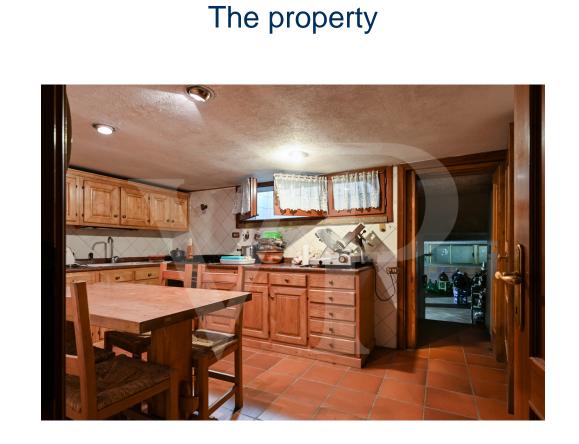

#### A first impression

Spacious country villa, with park and wooden outbuilding. A large habitable porch, equipped with a fireplace runs on the two main sides of the dwelling, accompanying to the entrance of the Villa, where we are greeted, on a slightly raised level, by an elegant representative living room with a central fireplace. The house with a generously sized floor plan on the ground floor also consists of a kitchen, living room, bathroom, laundry room, study and utility room. On the first floor, accessible by two separate internal staircases are 5 bedrooms, 1 sitting room, walk-in closet and 2 large bathrooms. On the third and top floor attic area of generous size, equipped with bathroom and fireplace. In the basement large cellar, tavern equipped with fireplace with wood stove and separate kitchen. The property also consists of a large planted park, inside which there is a wooden chalet divided into 2 rooms and 1 bathroom, 3 garages. Inside the park there are several spaces used as a barbeque area with gazebos and tables.