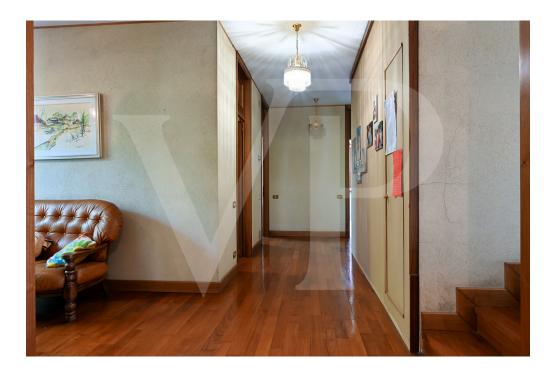

#### A first impression

Spacious country villa, with park and wooden outbuilding. A large habitable porch, equipped with a fireplace runs on the two main sides of the dwelling, accompanying to the entrance of the Villa, where we are greeted, on a slightly raised level, by an elegant representative living room with a central fireplace. The house with a generously sized floor plan on the ground floor also consists of a kitchen, living room, bathroom, laundry room, study and utility room. On the first floor, accessible by two separate internal staircases are 5 bedrooms, 1 sitting room, walk-in closet and 2 large bathrooms. On the third and top floor attic area of generous size, equipped with bathroom and fireplace. In the basement large cellar, tavern equipped with fireplace with wood stove and separate kitchen. The property also consists of a large planted park, inside which there is a wooden chalet divided into 2 rooms and 1 bathroom, 3 garages. Inside the park there are several spaces used as a barbeque area with gazebos and tables.