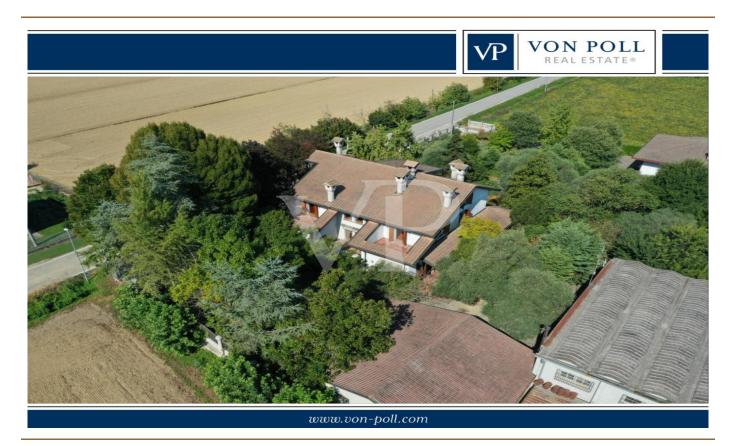

#### A first impression

Spacious country villa, with park and wooden outbuilding. A large habitable porch, equipped with a fireplace runs on the two main sides of the dwelling, accompanying to the entrance of the Villa, where we are greeted, on a slightly raised level, by an elegant representative living room with a central fireplace. The house with a generously sized floor plan on the ground floor also consists of a kitchen, living room, bathroom, laundry room, study and utility room. On the first floor, accessible by two separate internal staircases are 5 bedrooms, 1 sitting room, walk-in closet and 2 large bathrooms. On the third and top floor attic area of generous size, equipped with bathroom and fireplace. In the basement large cellar, tavern equipped with fireplace with wood stove and separate kitchen. The property also consists of a large planted park, inside which there is a wooden chalet divided into 2 rooms and 1 bathroom, 3 garages. Inside the park there are several spaces used as a barbeque area with gazebos and tables.