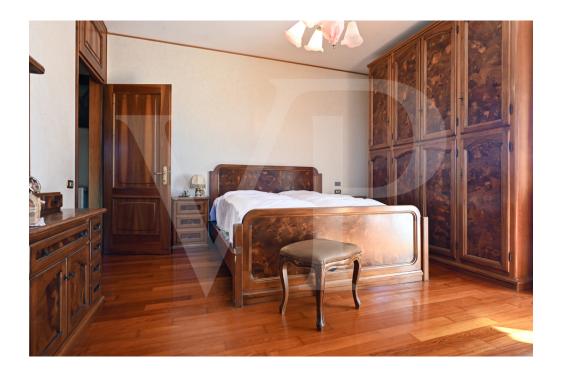

#### A first impression

Spacious country villa, with park and wooden outbuilding. A large habitable porch, equipped with a fireplace runs on the two main sides of the dwelling, accompanying to the entrance of the Villa, where we are greeted, on a slightly raised level, by an elegant representative living room with a central fireplace. The house with a generously sized floor plan on the ground floor also consists of a kitchen, living room, bathroom, laundry room, study and utility room. On the first floor, accessible by two separate internal staircases are 5 bedrooms, 1 sitting room, walk-in closet and 2 large bathrooms. On the third and top floor attic area of generous size, equipped with bathroom and fireplace. In the basement large cellar, tavern equipped with fireplace with wood stove and separate kitchen. The property also consists of a large planted park, inside which there is a wooden chalet divided into 2 rooms and 1 bathroom, 3 garages. Inside the park there are several spaces used as a barbeque area with gazebos and tables.