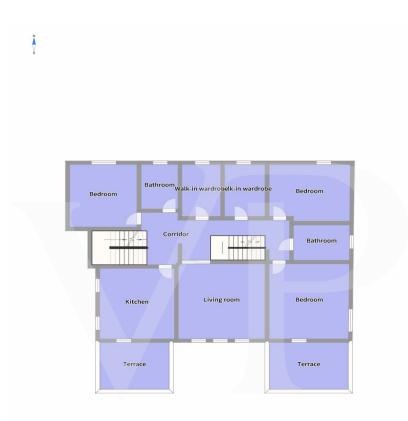

Piano Terra

Piano 1°

Sottotetto

This floor plan is not to scale. The documents were given to us by the client. For this reason, we cannot guarantee the accuracy of the information.

#### A first impression

Spacious country villa, with park and wooden outbuilding. A large habitable porch, equipped with a fireplace runs on the two main sides of the dwelling, accompanying to the entrance of the Villa, where we are greeted, on a slightly raised level, by an elegant representative living room with a central fireplace. The house with a generously sized floor plan on the ground floor also consists of a kitchen, living room, bathroom, laundry room, study and utility room. On the first floor, accessible by two separate internal staircases are 5 bedrooms, 1 sitting room, walk-in closet and 2 large bathrooms. On the third and top floor attic area of generous size, equipped with bathroom and fireplace. In the basement large cellar, tavern equipped with fireplace with wood stove and separate kitchen. The property also consists of a large planted park, inside which there is a wooden chalet divided into 2 rooms and 1 bathroom, 3 garages. Inside the park there are several spaces used as a barbeque area with gazebos and tables.