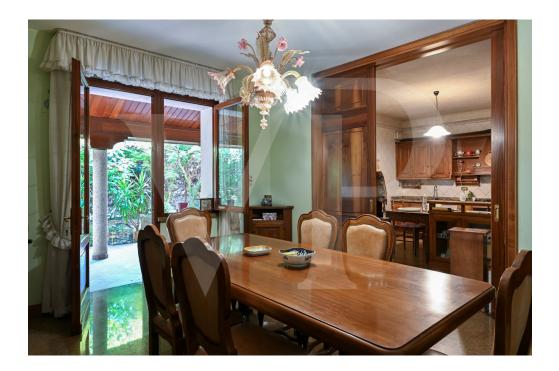

#### A first impression

Spacious country villa, with park and wooden outbuilding. A large habitable porch, equipped with a fireplace runs on the two main sides of the dwelling, accompanying to the entrance of the Villa, where we are greeted, on a slightly raised level, by an elegant representative living room with a central fireplace. The house with a generously sized floor plan on the ground floor also consists of a kitchen, living room, bathroom, laundry room, study and utility room. On the first floor, accessible by two separate internal staircases are 5 bedrooms, 1 sitting room, walk-in closet and 2 large bathrooms. On the third and top floor attic area of generous size, equipped with bathroom and fireplace. In the basement large cellar, tavern equipped with fireplace with wood stove and separate kitchen. The property also consists of a large planted park, inside which there is a wooden chalet divided into 2 rooms and 1 bathroom, 3 garages. Inside the park there are several spaces used as a barbeque area with gazebos and tables.