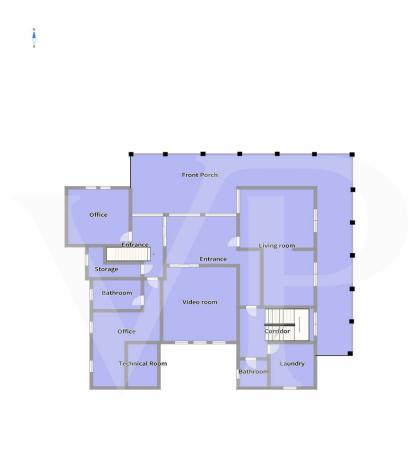

Piano Terra

Piano 1°

Sottotetto

This floor plan is not to scale. The documents were given to us by the client. For this reason, we cannot guarantee the accuracy of the information.

#### A first impression

Spacious country villa, with park and wooden outbuilding. A large habitable porch, equipped with a fireplace runs on the two main sides of the dwelling, accompanying to the entrance of the Villa, where we are greeted, on a slightly raised level, by an elegant representative living room with a central fireplace. The house with a generously sized floor plan on the ground floor also consists of a kitchen, living room, bathroom, laundry room, study and utility room. On the first floor, accessible by two separate internal staircases are 5 bedrooms, 1 sitting room, walk-in closet and 2 large bathrooms. On the third and top floor attic area of generous size, equipped with bathroom and fireplace. In the basement large cellar, tavern equipped with fireplace with wood stove and separate kitchen. The property also consists of a large planted park, inside which there is a wooden chalet divided into 2 rooms and 1 bathroom, 3 garages. Inside the park there are several spaces used as a barbeque area with gazebos and tables.