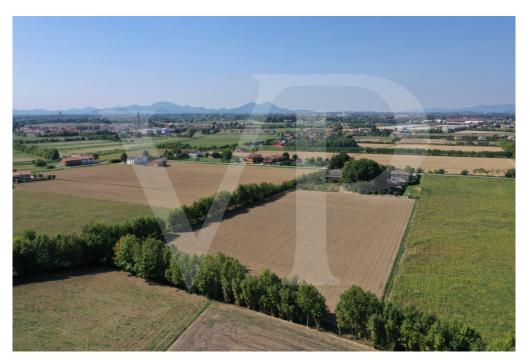

Windows and floors are in excellent condition.

The generous attached spaces and volumes represent an opportunity for expansion. Possibility to purchase additional agricultural land located to the rear of the house for about 17,500 sq. m. and attached agricultural structures with separate negotiation.

#### All about the location

Limena is a small independent community on the outskirts of Padua, strategically located with respect to the road system, positioned close to the Padova Ovest highway exit. Endowed with one of the main industrial zones in the city of Padua, it essentially represents the natural seamless expansion with the city of Padua, which is only a few minutes away by car. The house is located in the suburban area with agricultural vocation, very quiet but at the same time convenient to all destinations as it is only a few kilometers from the ring road.