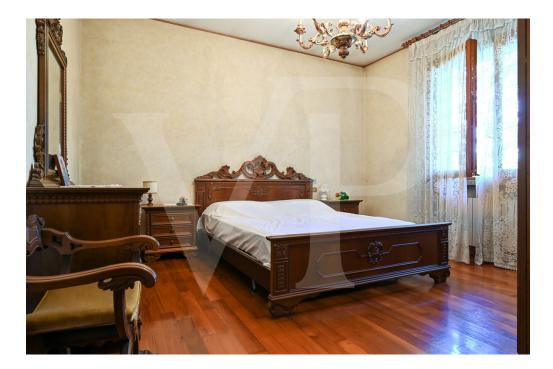

#### A first impression

Spacious country villa, with park and wooden outbuilding. A large habitable porch, equipped with a fireplace runs on the two main sides of the dwelling, accompanying to the entrance of the Villa, where we are greeted, on a slightly raised level, by an elegant representative living room with a central fireplace. The house with a generously sized floor plan on the ground floor also consists of a kitchen, living room, bathroom, laundry room, study and utility room. On the first floor, accessible by two separate internal staircases are 5 bedrooms, 1 sitting room, walk-in closet and 2 large bathrooms. On the third and top floor attic area of generous size, equipped with bathroom and fireplace. In the basement large cellar, tavern equipped with fireplace with wood stove and separate kitchen. The property also consists of a large planted park, inside which there is a wooden chalet divided into 2 rooms and 1 bathroom, 3 garages. Inside the park there are several spaces used as a barbeque area with gazebos and tables.