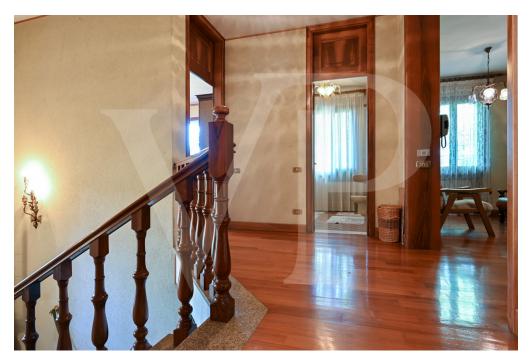

#### A first impression

Spacious country villa, with park and wooden outbuilding. A large habitable porch, equipped with a fireplace runs on the two main sides of the dwelling, accompanying to the entrance of the Villa, where we are greeted, on a slightly raised level, by an elegant representative living room with a central fireplace. The house with a generously sized floor plan on the ground floor also consists of a kitchen, living room, bathroom, laundry room, study and utility room. On the first floor, accessible by two separate internal staircases are 5 bedrooms, 1 sitting room, walk-in closet and 2 large bathrooms. On the third and top floor attic area of generous size, equipped with bathroom and fireplace. In the basement large cellar, tavern equipped with fireplace with wood stove and separate kitchen. The property also consists of a large planted park, inside which there is a wooden chalet divided into 2 rooms and 1 bathroom, 3 garages. Inside the park there are several spaces used as a barbeque area with gazebos and tables.