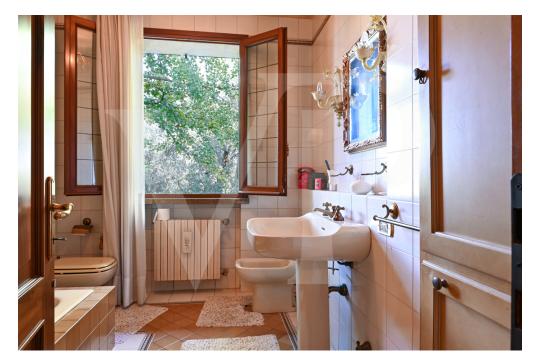

#### A first impression

Spacious country villa, with park and wooden outbuilding. A large habitable porch, equipped with a fireplace runs on the two main sides of the dwelling, accompanying to the entrance of the Villa, where we are greeted, on a slightly raised level, by an elegant representative living room with a central fireplace. The house with a generously sized floor plan on the ground floor also consists of a kitchen, living room, bathroom, laundry room, study and utility room. On the first floor, accessible by two separate internal staircases are 5 bedrooms, 1 sitting room, walk-in closet and 2 large bathrooms. On the third and top floor attic area of generous size, equipped with bathroom and fireplace. In the basement large cellar, tavern equipped with fireplace with wood stove and separate kitchen. The property also consists of a large planted park, inside which there is a wooden chalet divided into 2 rooms and 1 bathroom, 3 garages. Inside the park there are several spaces used as a barbeque area with gazebos and tables.