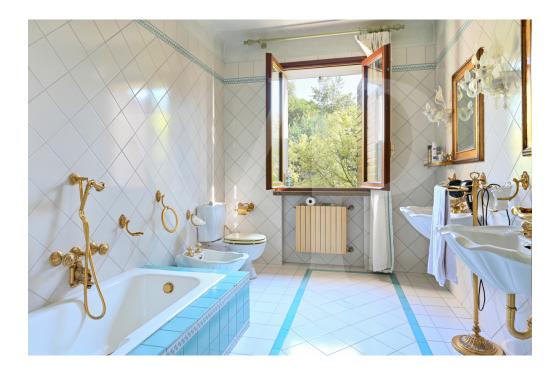

#### A first impression

Spacious country villa, with park and wooden outbuilding. A large habitable porch, equipped with a fireplace runs on the two main sides of the dwelling, accompanying to the entrance of the Villa, where we are greeted, on a slightly raised level, by an elegant representative living room with a central fireplace. The house with a generously sized floor plan on the ground floor also consists of a kitchen, living room, bathroom, laundry room, study and utility room. On the first floor, accessible by two separate internal staircases are 5 bedrooms, 1 sitting room, walk-in closet and 2 large bathrooms. On the third and top floor attic area of generous size, equipped with bathroom and fireplace. In the basement large cellar, tavern equipped with fireplace with wood stove and separate kitchen. The property also consists of a large planted park, inside which there is a wooden chalet divided into 2 rooms and 1 bathroom, 3 garages. Inside the park there are several spaces used as a barbeque area with gazebos and tables.