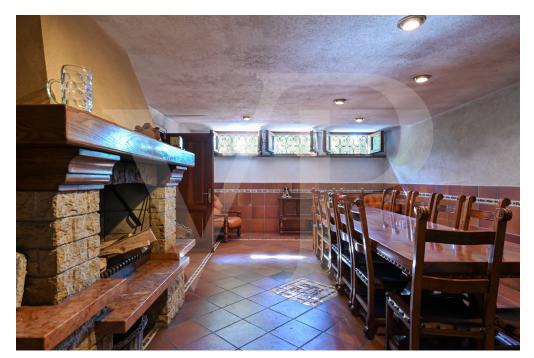

#### A first impression

Spacious country villa, with park and wooden outbuilding. A large habitable porch, equipped with a fireplace runs on the two main sides of the dwelling, accompanying to the entrance of the Villa, where we are greeted, on a slightly raised level, by an elegant representative living room with a central fireplace. The house with a generously sized floor plan on the ground floor also consists of a kitchen, living room, bathroom, laundry room, study and utility room. On the first floor, accessible by two separate internal staircases are 5 bedrooms, 1 sitting room, walk-in closet and 2 large bathrooms. On the third and top floor attic area of generous size, equipped with bathroom and fireplace. In the basement large cellar, tavern equipped with fireplace with wood stove and separate kitchen. The property also consists of a large planted park, inside which there is a wooden chalet divided into 2 rooms and 1 bathroom, 3 garages. Inside the park there are several spaces used as a barbeque area with gazebos and tables.