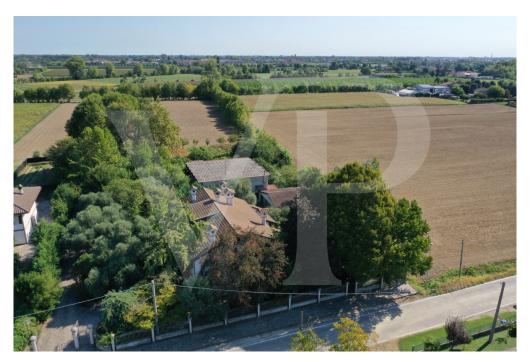

#### All about the location

Limena is a small independent community on the outskirts of Padua, strategically located with respect to the road system, positioned close to the Padova Ovest highway exit. Endowed with one of the main industrial zones in the city of Padua, it essentially represents the natural seamless expansion with the city of Padua, which is only a few minutes away by car. The house is located in the suburban area with agricultural vocation, very quiet but at the same time convenient to all destinations as it is only a few kilometers from the ring road.