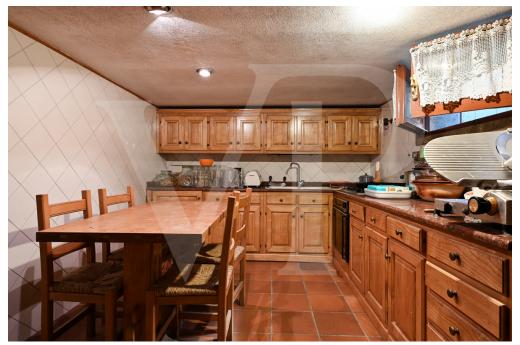

#### A first impression

Spacious country villa, with park and wooden outbuilding. A large habitable porch, equipped with a fireplace runs on the two main sides of the dwelling, accompanying to the entrance of the Villa, where we are greeted, on a slightly raised level, by an elegant representative living room with a central fireplace. The house with a generously sized floor plan on the ground floor also consists of a kitchen, living room, bathroom, laundry room, study and utility room. On the first floor, accessible by two separate internal staircases are 5 bedrooms, 1 sitting room, walk-in closet and 2 large bathrooms. On the third and top floor attic area of generous size, equipped with bathroom and fireplace. In the basement large cellar, tavern equipped with fireplace with wood stove and separate kitchen. The property also consists of a large planted park, inside which there is a wooden chalet divided into 2 rooms and 1 bathroom, 3 garages. Inside the park there are several spaces used as a barbeque area with gazebos and tables.