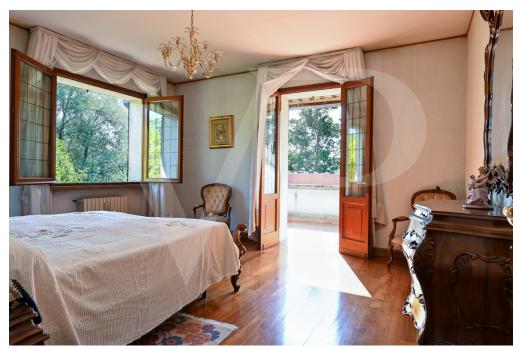

#### A first impression

Spacious country villa, with park and wooden outbuilding. A large habitable porch, equipped with a fireplace runs on the two main sides of the dwelling, accompanying to the entrance of the Villa, where we are greeted, on a slightly raised level, by an elegant representative living room with a central fireplace. The house with a generously sized floor plan on the ground floor also consists of a kitchen, living room, bathroom, laundry room, study and utility room. On the first floor, accessible by two separate internal staircases are 5 bedrooms, 1 sitting room, walk-in closet and 2 large bathrooms. On the third and top floor attic area of generous size, equipped with bathroom and fireplace. In the basement large cellar, tavern equipped with fireplace with wood stove and separate kitchen. The property also consists of a large planted park, inside which there is a wooden chalet divided into 2 rooms and 1 bathroom, 3 garages. Inside the park there are several spaces used as a barbeque area with gazebos and tables.