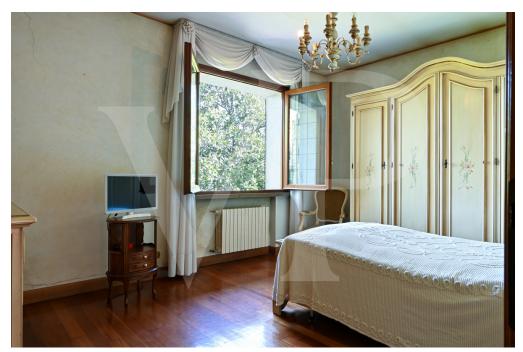

#### A first impression

Spacious country villa, with park and wooden outbuilding. A large habitable porch, equipped with a fireplace runs on the two main sides of the dwelling, accompanying to the entrance of the Villa, where we are greeted, on a slightly raised level, by an elegant representative living room with a central fireplace. The house with a generously sized floor plan on the ground floor also consists of a kitchen, living room, bathroom, laundry room, study and utility room. On the first floor, accessible by two separate internal staircases are 5 bedrooms, 1 sitting room, walk-in closet and 2 large bathrooms. On the third and top floor attic area of generous size, equipped with bathroom and fireplace. In the basement large cellar, tavern equipped with fireplace with wood stove and separate kitchen. The property also consists of a large planted park, inside which there is a wooden chalet divided into 2 rooms and 1 bathroom, 3 garages. Inside the park there are several spaces used as a barbeque area with gazebos and tables.

Windows and floors are in excellent condition.

The generous attached spaces and volumes represent an opportunity for expansion. Possibility to purchase additional agricultural land located to the rear of the house for about 17,500 sq. m. and attached agricultural structures with separate negotiation.