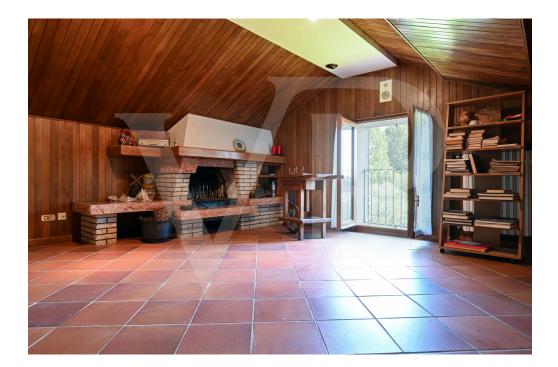

#### A first impression

Spacious country villa, with park and wooden outbuilding. A large habitable porch, equipped with a fireplace runs on the two main sides of the dwelling, accompanying to the entrance of the Villa, where we are greeted, on a slightly raised level, by an elegant representative living room with a central fireplace. The house with a generously sized floor plan on the ground floor also consists of a kitchen, living room, bathroom, laundry room, study and utility room. On the first floor, accessible by two separate internal staircases are 5 bedrooms, 1 sitting room, walk-in closet and 2 large bathrooms. On the third and top floor attic area of generous size, equipped with bathroom and fireplace. In the basement large cellar, tavern equipped with fireplace with wood stove and separate kitchen. The property also consists of a large planted park, inside which there is a wooden chalet divided into 2 rooms and 1 bathroom, 3 garages. Inside the park there are several spaces used as a barbeque area with gazebos and tables.