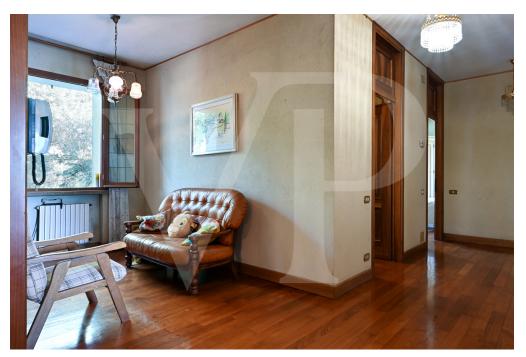

#### A first impression

Spacious country villa, with park and wooden outbuilding. A large habitable porch, equipped with a fireplace runs on the two main sides of the dwelling, accompanying to the entrance of the Villa, where we are greeted, on a slightly raised level, by an elegant representative living room with a central fireplace. The house with a generously sized floor plan on the ground floor also consists of a kitchen, living room, bathroom, laundry room, study and utility room. On the first floor, accessible by two separate internal staircases are 5 bedrooms, 1 sitting room, walk-in closet and 2 large bathrooms. On the third and top floor attic area of generous size, equipped with bathroom and fireplace. In the basement large cellar, tavern equipped with fireplace with wood stove and separate kitchen. The property also consists of a large planted park, inside which there is a wooden chalet divided into 2 rooms and 1 bathroom, 3 garages. Inside the park there are several spaces used as a barbeque area with gazebos and tables.