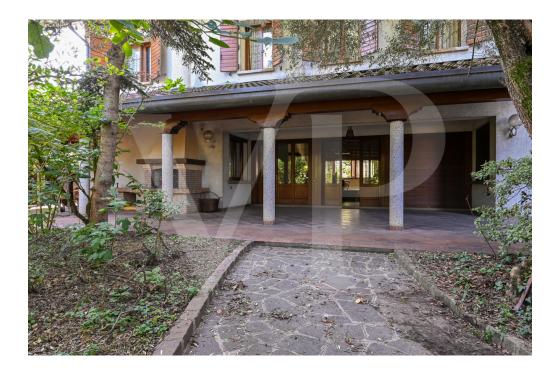

#### A first impression

Spacious country villa, with park and wooden outbuilding. A large habitable porch, equipped with a fireplace runs on the two main sides of the dwelling, accompanying to the entrance of the Villa, where we are greeted, on a slightly raised level, by an elegant representative living room with a central fireplace. The house with a generously sized floor plan on the ground floor also consists of a kitchen, living room, bathroom, laundry room, study and utility room. On the first floor, accessible by two separate internal staircases are 5 bedrooms, 1 sitting room, walk-in closet and 2 large bathrooms. On the third and top floor attic area of generous size, equipped with bathroom and fireplace. In the basement large cellar, tavern equipped with fireplace with wood stove and separate kitchen. The property also consists of a large planted park, inside which there is a wooden chalet divided into 2 rooms and 1 bathroom, 3 garages. Inside the park there are several spaces used as a barbeque area with gazebos and tables.