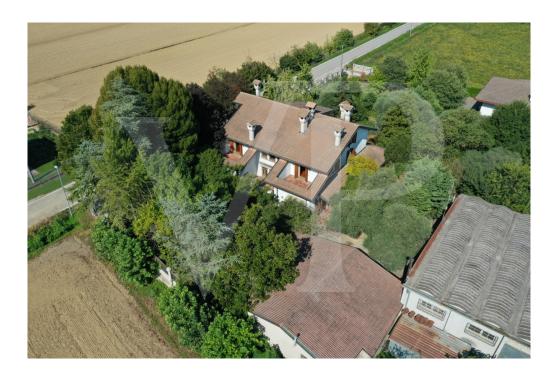

#### A first impression

Spacious country villa, with park and wooden outbuilding. A large habitable porch, equipped with a fireplace runs on the two main sides of the dwelling, accompanying to the entrance of the Villa, where we are greeted, on a slightly raised level, by an elegant representative living room with a central fireplace. The house with a generously sized floor plan on the ground floor also consists of a kitchen, living room, bathroom, laundry room, study and utility room. On the first floor, accessible by two separate internal staircases are 5 bedrooms, 1 sitting room, walk-in closet and 2 large bathrooms. On the third and top floor attic area of generous size, equipped with bathroom and fireplace. In the basement large cellar, tavern equipped with fireplace with wood stove and separate kitchen. The property also consists of a large planted park, inside which there is a wooden chalet divided into 2 rooms and 1 bathroom, 3 garages. Inside the park there are several spaces used as a barbeque area with gazebos and tables.