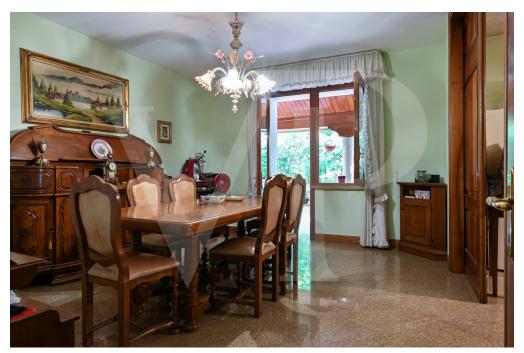

#### A first impression

Spacious country villa, with park and wooden outbuilding. A large habitable porch, equipped with a fireplace runs on the two main sides of the dwelling, accompanying to the entrance of the Villa, where we are greeted, on a slightly raised level, by an elegant representative living room with a central fireplace. The house with a generously sized floor plan on the ground floor also consists of a kitchen, living room, bathroom, laundry room, study and utility room. On the first floor, accessible by two separate internal staircases are 5 bedrooms, 1 sitting room, walk-in closet and 2 large bathrooms. On the third and top floor attic area of generous size, equipped with bathroom and fireplace. In the basement large cellar, tavern equipped with fireplace with wood stove and separate kitchen. The property also consists of a large planted park, inside which there is a wooden chalet divided into 2 rooms and 1 bathroom, 3 garages. Inside the park there are several spaces used as a barbeque area with gazebos and tables.