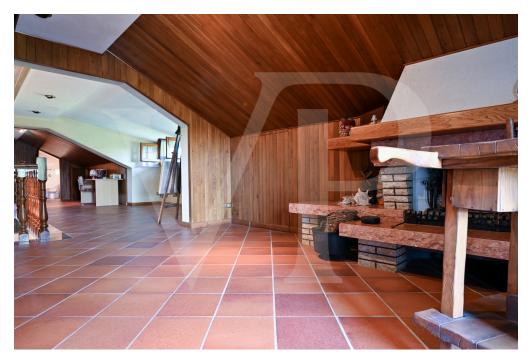

#### A first impression

Spacious country villa, with park and wooden outbuilding. A large habitable porch, equipped with a fireplace runs on the two main sides of the dwelling, accompanying to the entrance of the Villa, where we are greeted, on a slightly raised level, by an elegant representative living room with a central fireplace. The house with a generously sized floor plan on the ground floor also consists of a kitchen, living room, bathroom, laundry room, study and utility room. On the first floor, accessible by two separate internal staircases are 5 bedrooms, 1 sitting room, walk-in closet and 2 large bathrooms. On the third and top floor attic area of generous size, equipped with bathroom and fireplace. In the basement large cellar, tavern equipped with fireplace with wood stove and separate kitchen. The property also consists of a large planted park, inside which there is a wooden chalet divided into 2 rooms and 1 bathroom, 3 garages. Inside the park there are several spaces used as a barbeque area with gazebos and tables.