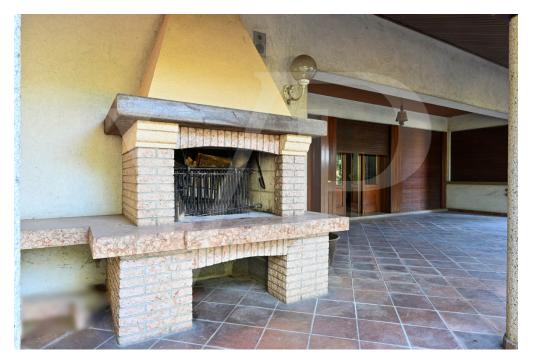

#### A first impression

Spacious country villa, with park and wooden outbuilding. A large habitable porch, equipped with a fireplace runs on the two main sides of the dwelling, accompanying to the entrance of the Villa, where we are greeted, on a slightly raised level, by an elegant representative living room with a central fireplace. The house with a generously sized floor plan on the ground floor also consists of a kitchen, living room, bathroom, laundry room, study and utility room. On the first floor, accessible by two separate internal staircases are 5 bedrooms, 1 sitting room, walk-in closet and 2 large bathrooms. On the third and top floor attic area of generous size, equipped with bathroom and fireplace. In the basement large cellar, tavern equipped with fireplace with wood stove and separate kitchen. The property also consists of a large planted park, inside which there is a wooden chalet divided into 2 rooms and 1 bathroom, 3 garages. Inside the park there are several spaces used as a barbeque area with gazebos and tables.