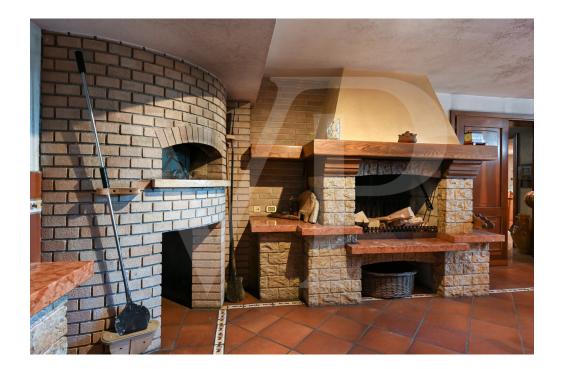

#### A first impression

Spacious country villa, with park and wooden outbuilding. A large habitable porch, equipped with a fireplace runs on the two main sides of the dwelling, accompanying to the entrance of the Villa, where we are greeted, on a slightly raised level, by an elegant representative living room with a central fireplace. The house with a generously sized floor plan on the ground floor also consists of a kitchen, living room, bathroom, laundry room, study and utility room. On the first floor, accessible by two separate internal staircases are 5 bedrooms, 1 sitting room, walk-in closet and 2 large bathrooms. On the third and top floor attic area of generous size, equipped with bathroom and fireplace. In the basement large cellar, tavern equipped with fireplace with wood stove and separate kitchen. The property also consists of a large planted park, inside which there is a wooden chalet divided into 2 rooms and 1 bathroom, 3 garages. Inside the park there are several spaces used as a barbeque area with gazebos and tables.