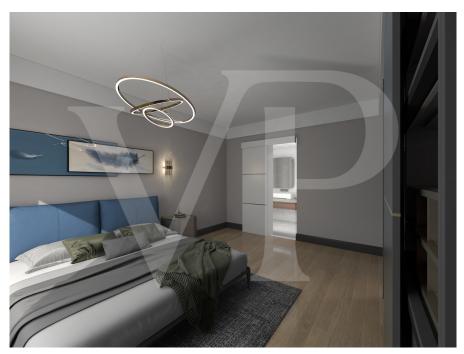

### A first impression

In a new residential complex, it is proposed a large three rooms on the first floor, with independent access and private garden. From the garden, through an external staircase leads to the terrace from which you access the house. The environment designed for this project provides a large open-plan living area with kitchen and living room illuminated by large windows. The separate sleeping area consists of three beautiful bright bedrooms, including the master with en-suite bathroom, a double and a single. All bedrooms are of generous size, compared to standard measurements. A further windowed bathroom with shower serves the two bedrooms and the living area. Accessible from the corridor, a practical room designed for laundry and storage room of the house. Complete the solution a double garage in length which is also accessed by a private external staircase, located within its own garden. On the driveway access ramp there is a condominium area for parking bicycles.