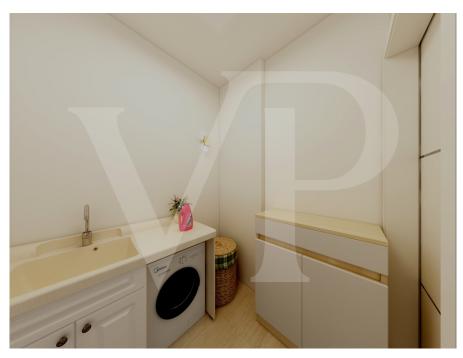

### A first impression

In a new residential complex, it is proposed a large three rooms on the first floor, with independent access and private garden. From the garden, through an external staircase leads to the terrace from which you access the house. The environment designed for this project provides a large open-plan living area with kitchen and living room illuminated by large windows. The separate sleeping area consists of three beautiful bright bedrooms, including the master with en-suite bathroom, a double and a single. All bedrooms are of generous size, compared to standard measurements. A further windowed bathroom with shower serves the two bedrooms and the living area. Accessible from the corridor, a practical room designed for laundry and storage room of the house. Complete the solution a double garage in length which is also accessed by a private external staircase, located within its own garden. On the driveway access ramp there is a condominium area for parking bicycles.