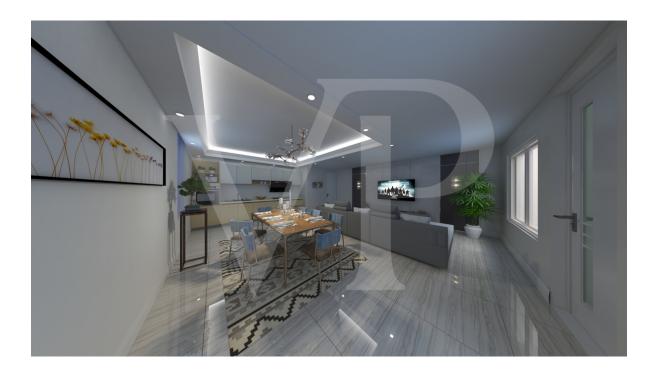

### A first impression

In a new residential complex, it is proposed a large three rooms on the first floor, with independent access and private garden. From the garden, through an external staircase leads to the terrace from which you access the house. The environment designed for this project provides a large open-plan living area with kitchen and living room illuminated by large windows. The separate sleeping area consists of three beautiful bright bedrooms, including the master with en-suite bathroom, a double and a single. All bedrooms are of generous size, compared to standard measurements. A further windowed bathroom with shower serves the two bedrooms and the living area. Accessible from the corridor, a practical room designed for laundry and storage room of the house. Complete the solution a double garage in length which is also accessed by a private external staircase, located within its own garden. On the driveway access ramp there is a condominium area for parking bicycles.