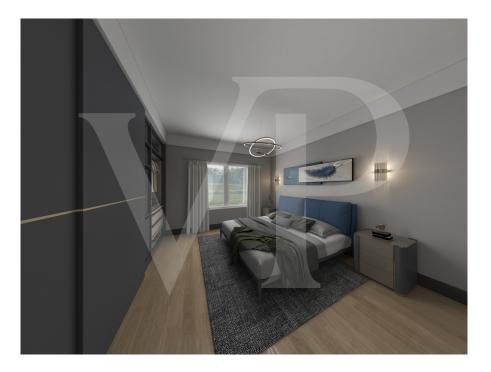

### A first impression

In a new residential complex, it is proposed a large three rooms on the first floor, with independent access and private garden. From the garden, through an external staircase leads to the terrace from which you access the house. The environment designed for this project provides a large open-plan living area with kitchen and living room illuminated by large windows. The separate sleeping area consists of three beautiful bright bedrooms, including the master with en-suite bathroom, a double and a single. All bedrooms are of generous size, compared to standard measurements. A further windowed bathroom with shower serves the two bedrooms and the living area. Accessible from the corridor, a practical room designed for laundry and storage room of the house. Complete the solution a double garage in length which is also accessed by a private external staircase, located within its own garden. On the driveway access ramp there is a condominium area for parking bicycles.