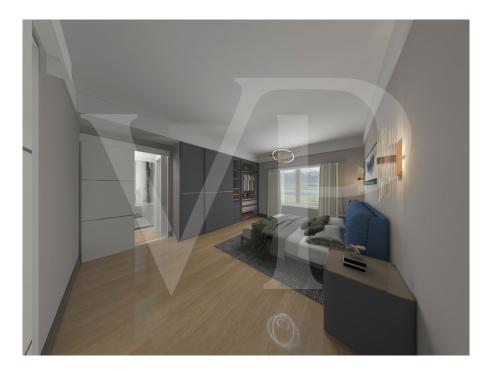

### A first impression

In a new residential complex, it is proposed a large three rooms on the first floor, with independent access and private garden. From the garden, through an external staircase leads to the terrace from which you access the house. The environment designed for this project provides a large open-plan living area with kitchen and living room illuminated by large windows. The separate sleeping area consists of three beautiful bright bedrooms, including the master with en-suite bathroom, a double and a single. All bedrooms are of generous size, compared to standard measurements. A further windowed bathroom with shower serves the two bedrooms and the living area. Accessible from the corridor, a practical room designed for laundry and storage room of the house. Complete the solution a double garage in length which is also accessed by a private external staircase, located within its own garden. On the driveway access ramp there is a condominium area for parking bicycles.