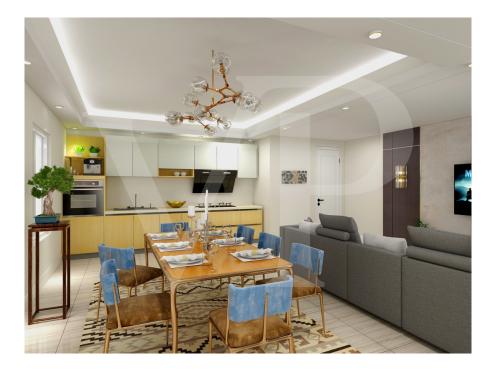

### A first impression

In a new residential complex, it is proposed a large three rooms on the first floor, with independent access and private garden. From the garden, through an external staircase leads to the terrace from which you access the house. The environment designed for this project provides a large open-plan living area with kitchen and living room illuminated by large windows. The separate sleeping area consists of three beautiful bright bedrooms, including the master with en-suite bathroom, a double and a single. All bedrooms are of generous size, compared to standard measurements. A further windowed bathroom with shower serves the two bedrooms and the living area. Accessible from the corridor, a practical room designed for laundry and storage room of the house. Complete the solution a double garage in length which is also accessed by a private external staircase, located within its own garden. On the driveway access ramp there is a condominium area for parking bicycles.