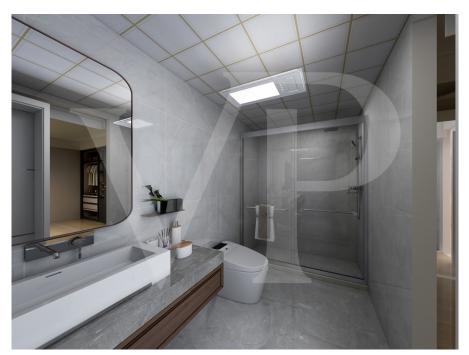

### A first impression

In a new residential complex, it is proposed a large three rooms on the first floor, with independent access and private garden. From the garden, through an external staircase leads to the terrace from which you access the house. The environment designed for this project provides a large open-plan living area with kitchen and living room illuminated by large windows. The separate sleeping area consists of three beautiful bright bedrooms, including the master with en-suite bathroom, a double and a single. All bedrooms are of generous size, compared to standard measurements. A further windowed bathroom with shower serves the two bedrooms and the living area. Accessible from the corridor, a practical room designed for laundry and storage room of the house. Complete the solution a double garage in length which is also accessed by a private external staircase, located within its own garden. On the driveway access ramp there is a condominium area for parking bicycles.