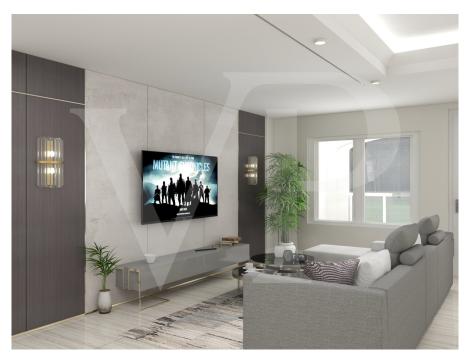

### A first impression

In a new residential complex, it is proposed a large three rooms on the first floor, with independent access and private garden. From the garden, through an external staircase leads to the terrace from which you access the house. The environment designed for this project provides a large open-plan living area with kitchen and living room illuminated by large windows. The separate sleeping area consists of three beautiful bright bedrooms, including the master with en-suite bathroom, a double and a single. All bedrooms are of generous size, compared to standard measurements. A further windowed bathroom with shower serves the two bedrooms and the living area. Accessible from the corridor, a practical room designed for laundry and storage room of the house. Complete the solution a double garage in length which is also accessed by a private external staircase, located within its own garden. On the driveway access ramp there is a condominium area for parking bicycles.