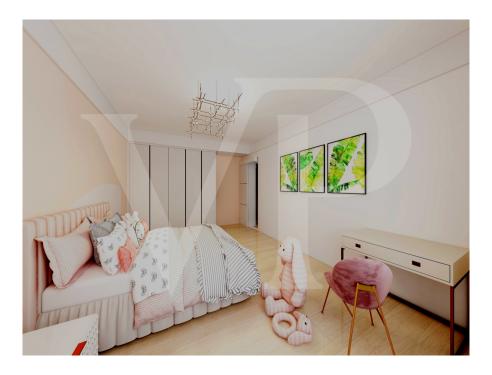

### A first impression

In a new residential complex, it is proposed a large three rooms on the first floor, with independent access and private garden. From the garden, through an external staircase leads to the terrace from which you access the house. The environment designed for this project provides a large open-plan living area with kitchen and living room illuminated by large windows. The separate sleeping area consists of three beautiful bright bedrooms, including the master with en-suite bathroom, a double and a single. All bedrooms are of generous size, compared to standard measurements. A further windowed bathroom with shower serves the two bedrooms and the living area. Accessible from the corridor, a practical room designed for laundry and storage room of the house. Complete the solution a double garage in length which is also accessed by a private external staircase, located within its own garden. On the driveway access ramp there is a condominium area for parking bicycles.