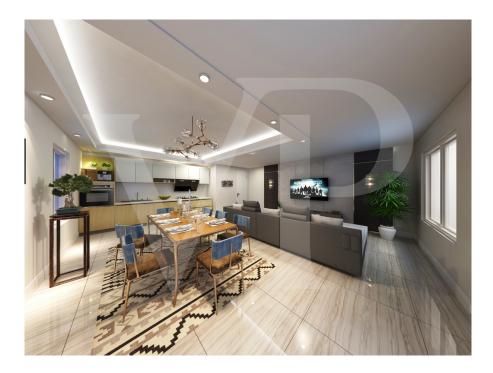

### A first impression

In a new residential complex, it is proposed a large three rooms on the first floor, with independent access and private garden. From the garden, through an external staircase leads to the terrace from which you access the house. The environment designed for this project provides a large open-plan living area with kitchen and living room illuminated by large windows. The separate sleeping area consists of three beautiful bright bedrooms, including the master with en-suite bathroom, a double and a single. All bedrooms are of generous size, compared to standard measurements. A further windowed bathroom with shower serves the two bedrooms and the living area. Accessible from the corridor, a practical room designed for laundry and storage room of the house. Complete the solution a double garage in length which is also accessed by a private external staircase, located within its own garden. On the driveway access ramp there is a condominium area for parking bicycles.