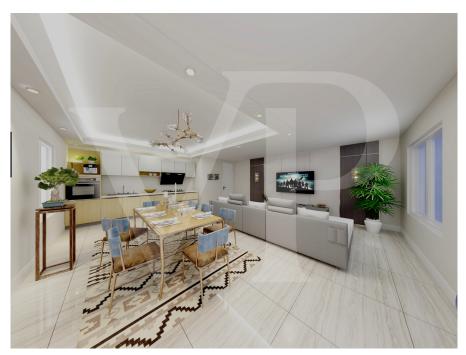

### A first impression

In a new residential complex, it is proposed a large three rooms on the first floor, with independent access and private garden. From the garden, through an external staircase leads to the terrace from which you access the house. The environment designed for this project provides a large open-plan living area with kitchen and living room illuminated by large windows. The separate sleeping area consists of three beautiful bright bedrooms, including the master with en-suite bathroom, a double and a single. All bedrooms are of generous size, compared to standard measurements. A further windowed bathroom with shower serves the two bedrooms and the living area. Accessible from the corridor, a practical room designed for laundry and storage room of the house. Complete the solution a double garage in length which is also accessed by a private external staircase, located within its own garden. On the driveway access ramp there is a condominium area for parking bicycles.