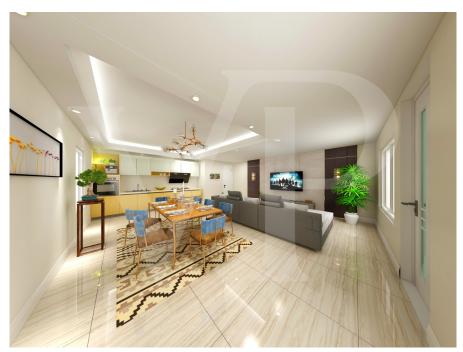

### A first impression

In a new residential complex, it is proposed a large three rooms on the first floor, with independent access and private garden. From the garden, through an external staircase leads to the terrace from which you access the house. The environment designed for this project provides a large open-plan living area with kitchen and living room illuminated by large windows. The separate sleeping area consists of three beautiful bright bedrooms, including the master with en-suite bathroom, a double and a single. All bedrooms are of generous size, compared to standard measurements. A further windowed bathroom with shower serves the two bedrooms and the living area. Accessible from the corridor, a practical room designed for laundry and storage room of the house. Complete the solution a double garage in length which is also accessed by a private external staircase, located within its own garden. On the driveway access ramp there is a condominium area for parking bicycles.