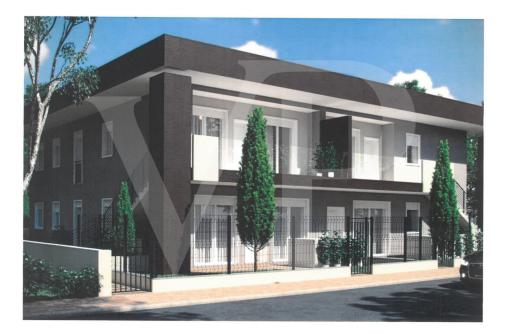

### A first impression

In a new residential complex, it is proposed a large three rooms on the first floor, with independent access and private garden. From the garden, through an external staircase leads to the terrace from which you access the house. The environment designed for this project provides a large open-plan living area with kitchen and living room illuminated by large windows. The separate sleeping area consists of three beautiful bright bedrooms, including the master with en-suite bathroom, a double and a single. All bedrooms are of generous size, compared to standard measurements. A further windowed bathroom with shower serves the two bedrooms and the living area. Accessible from the corridor, a practical room designed for laundry and storage room of the house. Complete the solution a double garage in length which is also accessed by a private external staircase, located within its own garden. On the driveway access ramp there is a condominium area for parking bicycles.