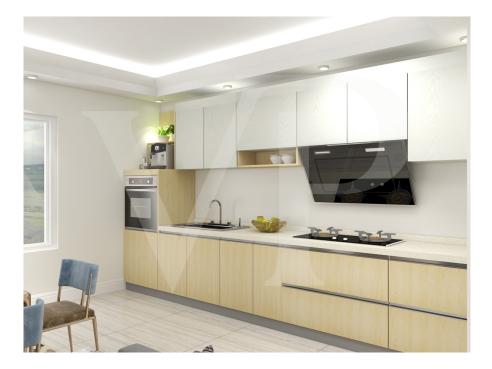

### A first impression

In a new residential complex, it is proposed a large three rooms on the first floor, with independent access and private garden. From the garden, through an external staircase leads to the terrace from which you access the house. The environment designed for this project provides a large open-plan living area with kitchen and living room illuminated by large windows. The separate sleeping area consists of three beautiful bright bedrooms, including the master with en-suite bathroom, a double and a single. All bedrooms are of generous size, compared to standard measurements. A further windowed bathroom with shower serves the two bedrooms and the living area. Accessible from the corridor, a practical room designed for laundry and storage room of the house. Complete the solution a double garage in length which is also accessed by a private external staircase, located within its own garden. On the driveway access ramp there is a condominium area for parking bicycles.