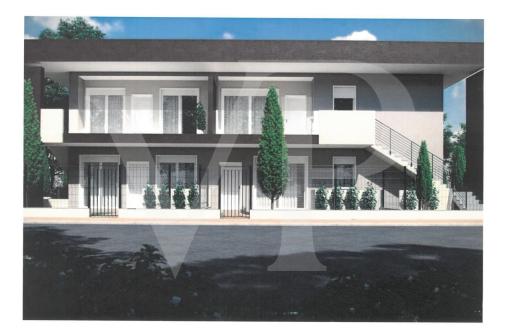

### A first impression

In a new residential complex, it is proposed a large three rooms on the first floor, with independent access and private garden. From the garden, through an external staircase leads to the terrace from which you access the house. The environment designed for this project provides a large open-plan living area with kitchen and living room illuminated by large windows. The separate sleeping area consists of three beautiful bright bedrooms, including the master with en-suite bathroom, a double and a single. All bedrooms are of generous size, compared to standard measurements. A further windowed bathroom with shower serves the two bedrooms and the living area. Accessible from the corridor, a practical room designed for laundry and storage room of the house. Complete the solution a double garage in length which is also accessed by a private external staircase, located within its own garden. On the driveway access ramp there is a condominium area for parking bicycles.