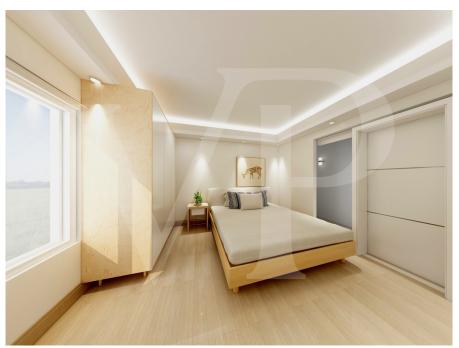

### A first impression

In a new residential complex, it is proposed a large three rooms on the first floor, with independent access and private garden. From the garden, through an external staircase leads to the terrace from which you access the house. The environment designed for this project provides a large open-plan living area with kitchen and living room illuminated by large windows. The separate sleeping area consists of three beautiful bright bedrooms, including the master with en-suite bathroom, a double and a single. All bedrooms are of generous size, compared to standard measurements. A further windowed bathroom with shower serves the two bedrooms and the living area. Accessible from the corridor, a practical room designed for laundry and storage room of the house. Complete the solution a double garage in length which is also accessed by a private external staircase, located within its own garden. On the driveway access ramp there is a condominium area for parking bicycles.