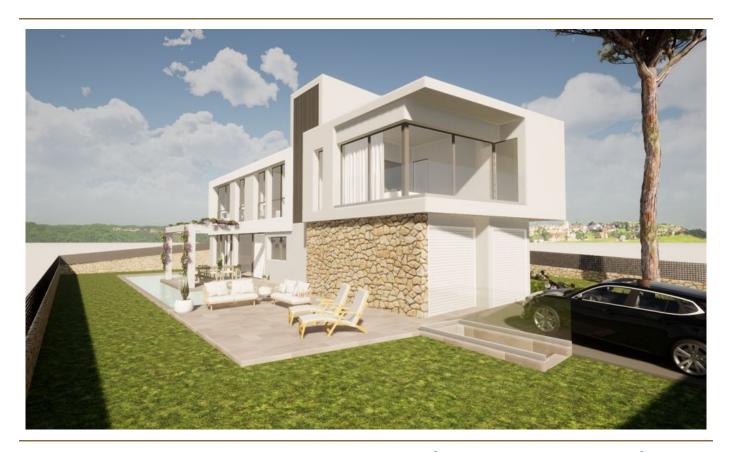

# The property

### A first impression

For sale is a new construction project villa in Son Veri Nou with sea views. This property is distributed over three floors and offers a spacious living area of approximately 149 square meters. The house has a total of five rooms, including four bedrooms and four bathrooms, two of which are en suite. The floors are laid with high-quality tiles and the open kitchen is already equipped with a modern fitted kitchen and all associated appliances. A special highlight of this villa is the well-kept garden with a drip irrigation system, which invites you to relax and linger. In addition, the property has a terrace, and an illuminated salt water swimming pool, which provides cooling on hot days. Another highlight is the roof terrace where you can enjoy the warm rays of the sun. This villa thus offers a luxurious and comfortable living experience in an exclusive location.