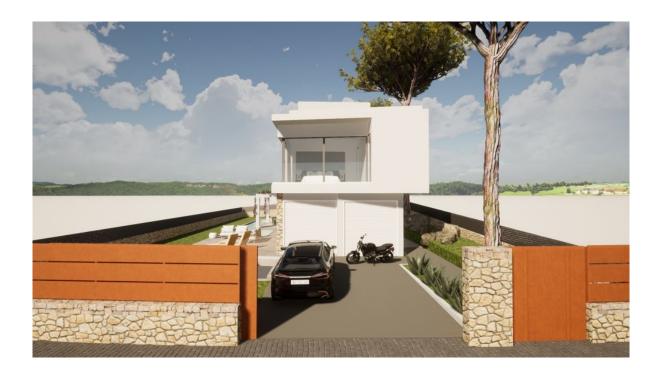

# The property

### A first impression

For sale is a new construction project villa in Son Veri Nou with sea views. This property is distributed over three floors and offers a spacious living area of approximately 149 square meters. The house has a total of five rooms, including four bedrooms and four bathrooms, two of which are en suite. The floors are laid with high-quality tiles and the open kitchen is already equipped with a modern fitted kitchen and all associated appliances. A special highlight of this villa is the well-kept garden with a drip irrigation system, which invites you to relax and linger. In addition, the property has a terrace, and an illuminated salt water swimming pool, which provides cooling on hot days. Another highlight is the roof terrace where you can enjoy the warm rays of the sun. This villa thus offers a luxurious and comfortable living experience in an exclusive location.