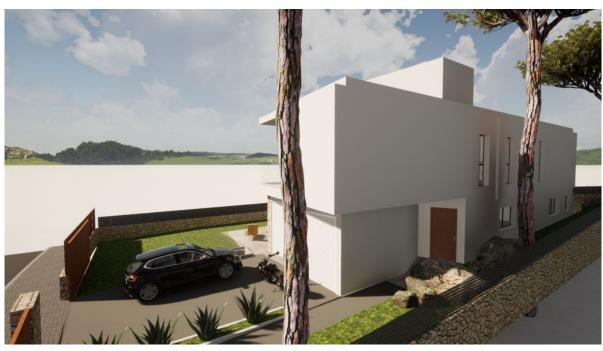

# The property

### A first impression

For sale is a new construction project villa in Son Veri Nou with sea views. This property is distributed over three floors and offers a spacious living area of approximately 149 square meters. The house has a total of five rooms, including four bedrooms and four bathrooms, two of which are en suite. The floors are laid with high-quality tiles and the open kitchen is already equipped with a modern fitted kitchen and all associated appliances. A special highlight of this villa is the well-kept garden with a drip irrigation system, which invites you to relax and linger. In addition, the property has a terrace, and an illuminated salt water swimming pool, which provides cooling on hot days. Another highlight is the roof terrace where you can enjoy the warm rays of the sun. This villa thus offers a luxurious and comfortable living experience in an exclusive location.