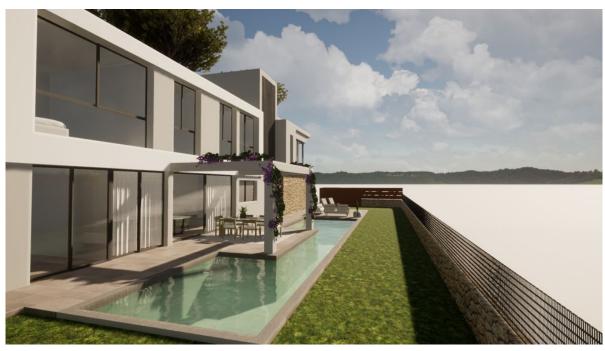

# The property

### A first impression

For sale is a new construction project villa in Son Veri Nou with sea views. This property is distributed over three floors and offers a spacious living area of approximately 149 square meters. The house has a total of five rooms, including four bedrooms and four bathrooms, two of which are en suite. The floors are laid with high-quality tiles and the open kitchen is already equipped with a modern fitted kitchen and all associated appliances. A special highlight of this villa is the well-kept garden with a drip irrigation system, which invites you to relax and linger. In addition, the property has a terrace, and an illuminated salt water swimming pool, which provides cooling on hot days. Another highlight is the roof terrace where you can enjoy the warm rays of the sun. This villa thus offers a luxurious and comfortable living experience in an exclusive location.