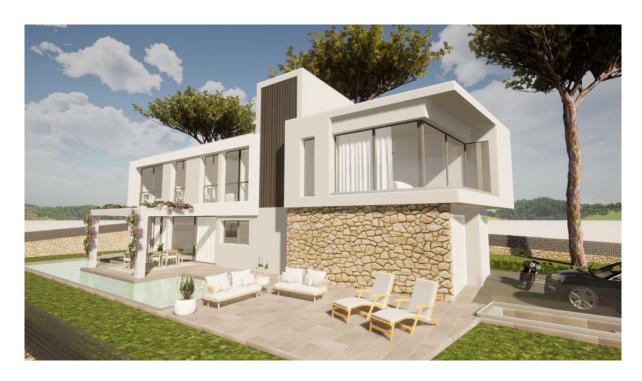

# The property

### A first impression

For sale is a new construction project villa in Son Veri Nou with sea views. This property is distributed over three floors and offers a spacious living area of approximately 149 square meters. The house has a total of five rooms, including four bedrooms and four bathrooms, two of which are en suite. The floors are laid with high-quality tiles and the open kitchen is already equipped with a modern fitted kitchen and all associated appliances. A special highlight of this villa is the well-kept garden with a drip irrigation system, which invites you to relax and linger. In addition, the property has a terrace, and an illuminated salt water swimming pool, which provides cooling on hot days. Another highlight is the roof terrace where you can enjoy the warm rays of the sun. This villa thus offers a luxurious and comfortable living experience in an exclusive location.