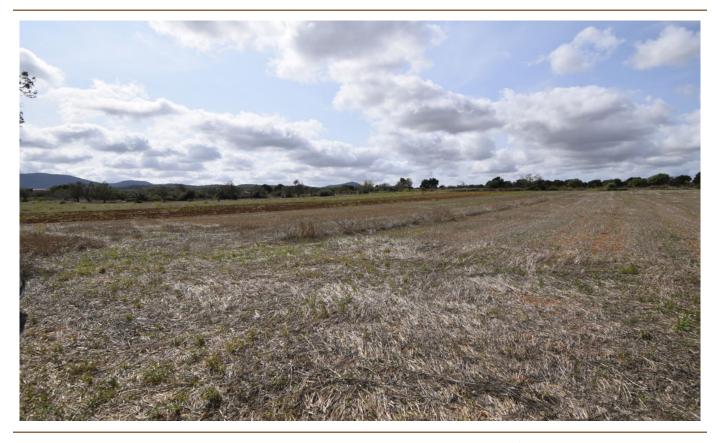

# A first impression

Rustic plot not far from the village of Algaida, in a quiet area with good access to the property, ideal for investment or private use. It can be built a house of around 300 qudrat meters and 900 cubic meters. An excellent rustic plot with beautiful views of nature.