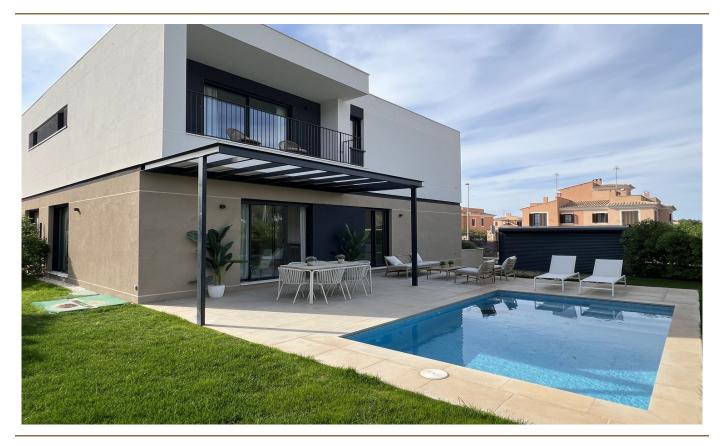

## A first impression

At the entrance of Puig de Ros these modern houses with small garden and private swimming pool are built. A total of 16 semi-detached houses with an internal area of approximately 160 square meters (80 square meters per floor) are being built. The plots are between 300 and 330 square meters. Each house has 3 or 4 bedrooms, 3 bathrooms with private swimming pool and a garden of over 200 square meters. Each house has two parking spaces. The houses have different orientations on with plenty of sun that provides natural light throughout the day. This is used to enable the production of hot water with the help of thermal solar panels on the roof. Each house has its own 500-liter drinking water tank for emergencies. Various kitchen layouts are available depending on taste and needs. Likewise, it is possible to choose from several options for the interior layout. A virtual tour is available for this property.