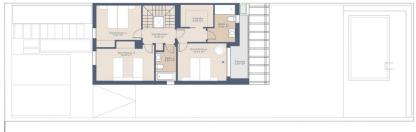

# The property

Planta Baja

lanta Prime

Planta Baja

## A first impression

At the entrance of Puig de Ros these modern houses with small garden and private swimming pool are built. A total of 16 semi-detached houses with an internal area of approximately 160 square meters (80 square meters per floor) are being built. The plots are between 300 and 330 square meters. Each house has 3 or 4 bedrooms, 3 bathrooms with private swimming pool and a garden of over 200 square meters. Each house has two parking spaces. The houses have different orientations on with plenty of sun that provides natural light throughout the day. This is used to enable the production of hot water with the help of thermal solar panels on the roof. Each house has its own 500-liter drinking water tank for emergencies. Various kitchen layouts are available depending on taste and needs. Likewise, it is possible to choose from several options for the interior layout. A virtual tour is available for this property.