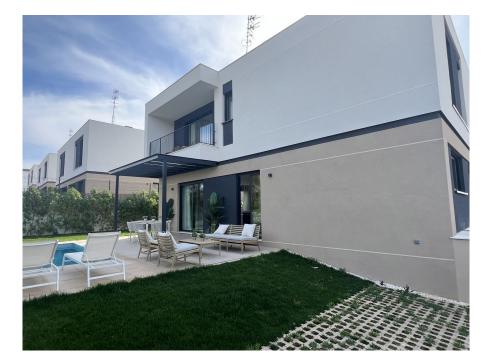

## A first impression

At the entrance of Puig de Ros these modern houses with small garden and private swimming pool are built. A total of 16 semi-detached houses with an internal area of approximately 160 square meters (80 square meters per floor) are being built. The plots are between 300 and 330 square meters. Each house has 3 or 4 bedrooms, 3 bathrooms with private swimming pool and a garden of over 200 square meters. Each house has two parking spaces. The houses have different orientations on with plenty of sun that provides natural light throughout the day. This is used to enable the production of hot water with the help of thermal solar panels on the roof. Each house has its own 500-liter drinking water tank for emergencies. Various kitchen layouts are available depending on taste and needs. Likewise, it is possible to choose from several options for the interior layout. A virtual tour is available for this property.