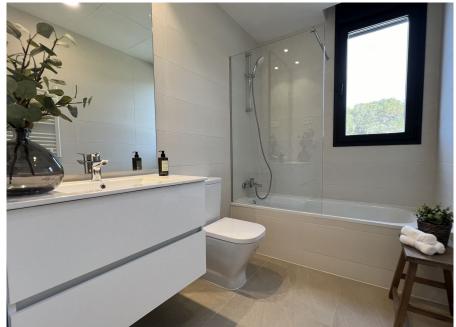

## A first impression

At the entrance of Puig de Ros these modern houses with small garden and private swimming pool are built. A total of 16 semi-detached houses with an internal area of approximately 160 square meters (80 square meters per floor) are being built. The plots are between 300 and 330 square meters. Each house has 3 or 4 bedrooms, 3 bathrooms with private swimming pool and a garden of over 200 square meters. Each house has two parking spaces. The houses have different orientations on with plenty of sun that provides natural light throughout the day. This is used to enable the production of hot water with the help of thermal solar panels on the roof. Each house has its own 500-liter drinking water tank for emergencies. Various kitchen layouts are available depending on taste and needs. Likewise, it is possible to choose from several options for the interior layout. A virtual tour is available for this property.

# Details of amenities

- Hot water production with solar
- Double glazed aluminium windows
- Telephone and TV/FM connections in all rooms
- Wall luminaires on the facade
- Drywalls
- Reinforced core between the houses
- Saltwater swimming pool
- Water connection in the garden
- Porcelain stoneware floors
- Laminate floors
- fitted kitchen
- Ventilation system
- Thermal solar collectors
- Air conditioning hot/cold
- Heating with air heat pump
- Urban water supply
- Municipal power supply