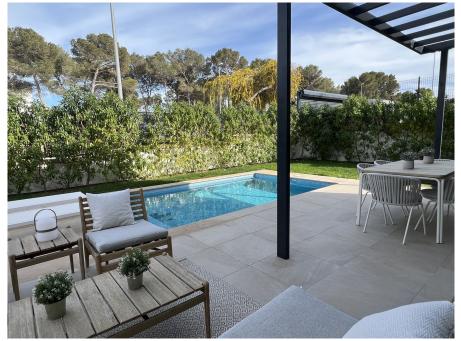

## A first impression

At the entrance of Puig de Ros these modern houses with small garden and private swimming pool are built. A total of 16 semi-detached houses with an internal area of approximately 160 square meters (80 square meters per floor) are being built. The plots are between 300 and 330 square meters. Each house has 3 or 4 bedrooms, 3 bathrooms with private swimming pool and a garden of over 200 square meters. Each house has two parking spaces. The houses have different orientations on with plenty of sun that provides natural light throughout the day. This is used to enable the production of hot water with the help of thermal solar panels on the roof. Each house has its own 500-liter drinking water tank for emergencies. Various kitchen layouts are available depending on taste and needs. Likewise, it is possible to choose from several options for the interior layout. A virtual tour is available for this property.

# Details of amenities

- Hot water production with solar
- Double glazed aluminium windows
- Telephone and TV/FM connections in all rooms
- Wall luminaires on the facade
- Drywalls
- Reinforced core between the houses
- Saltwater swimming pool
- Water connection in the garden
- Porcelain stoneware floors
- Laminate floors
- fitted kitchen
- Ventilation system
- Thermal solar collectors
- Air conditioning hot/cold
- Heating with air heat pump
- Urban water supply
- Municipal power supply