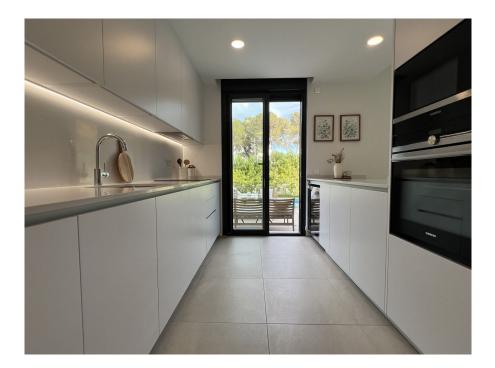

## A first impression

At the entrance of Puig de Ros these modern houses with small garden and private swimming pool are built. A total of 16 semi-detached houses with an internal area of approximately 160 square meters (80 square meters per floor) are being built. The plots are between 300 and 330 square meters. Each house has 3 or 4 bedrooms, 3 bathrooms with private swimming pool and a garden of over 200 square meters. Each house has two parking spaces. The houses have different orientations on with plenty of sun that provides natural light throughout the day. This is used to enable the production of hot water with the help of thermal solar panels on the roof. Each house has its own 500-liter drinking water tank for emergencies. Various kitchen layouts are available depending on taste and needs. Likewise, it is possible to choose from several options for the interior layout. A virtual tour is available for this property.

# Details of amenities

- Hot water production with solar
- Double glazed aluminium windows
- Telephone and TV/FM connections in all rooms
- Wall luminaires on the facade
- Drywalls
- Reinforced core between the houses
- Saltwater swimming pool
- Water connection in the garden
- Porcelain stoneware floors
- Laminate floors
- fitted kitchen
- Ventilation system
- Thermal solar collectors
- Air conditioning hot/cold
- Heating with air heat pump
- Urban water supply
- Municipal power supply