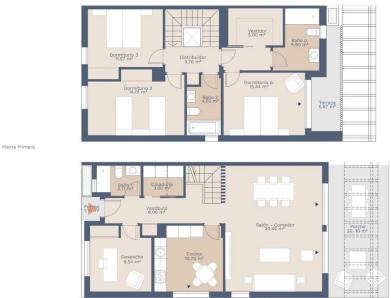

# The property

Planta Baja

lanta Prime

Planta Baja

## A first impression

At the entrance of Puig de Ros these modern houses with small garden and private swimming pool are built. A total of 16 semi-detached houses with an internal area of approximately 160 square meters (80 square meters per floor) are being built. The plots are between 300 and 330 square meters. Each house has 3 or 4 bedrooms, 3 bathrooms with private swimming pool and a garden of over 200 square meters. Each house has two parking spaces. The houses have different orientations on with plenty of sun that provides natural light throughout the day. This is used to enable the production of hot water with the help of thermal solar panels on the roof. Each house has its own 500-liter drinking water tank for emergencies. Various kitchen layouts are available depending on taste and needs. Likewise, it is possible to choose from several options for the interior layout. A virtual tour is available for this property.