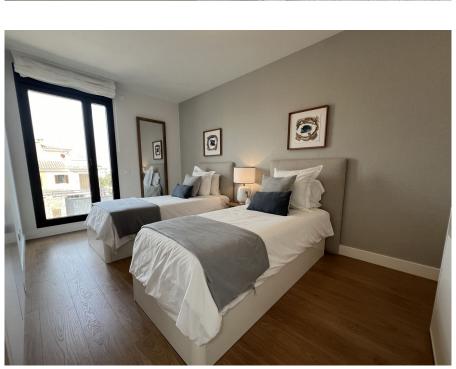

## A first impression

At the entrance of Puig de Ros these modern houses with small garden and private swimming pool are built. A total of 16 semi-detached houses with an internal area of approximately 160 square meters (80 square meters per floor) are being built. The plots are between 300 and 330 square meters. Each house has 3 or 4 bedrooms, 3 bathrooms with private swimming pool and a garden of over 200 square meters. Each house has two parking spaces. The houses have different orientations on with plenty of sun that provides natural light throughout the day. This is used to enable the production of hot water with the help of thermal solar panels on the roof. Each house has its own 500-liter drinking water tank for emergencies. Various kitchen layouts are available depending on taste and needs. Likewise, it is possible to choose from several options for the interior layout. A virtual tour is available for this property.