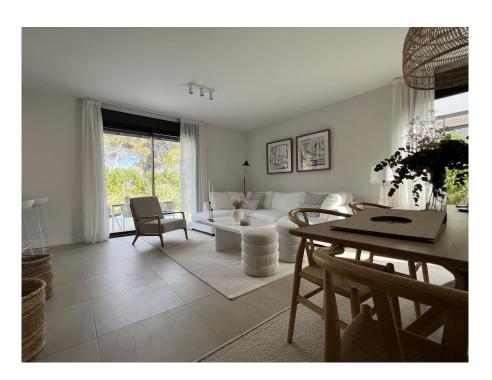

## A first impression

At the entrance of Puig de Ros these modern houses with small garden and private swimming pool are built. A total of 16 semi-detached houses with an internal area of approximately 160 square meters (80 square meters per floor) are being built. The plots are between 300 and 330 square meters. Each house has 3 or 4 bedrooms, 3 bathrooms with private swimming pool and a garden of over 200 square meters. Each house has two parking spaces. The houses have different orientations on with plenty of sun that provides natural light throughout the day. This is used to enable the production of hot water with the help of thermal solar panels on the roof. Each house has its own 500-liter drinking water tank for emergencies. Various kitchen layouts are available depending on taste and needs. Likewise, it is possible to choose from several options for the interior layout. A virtual tour is available for this property.