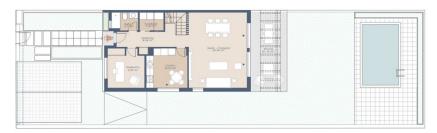

# The property

Planta Baja

lanta Prime

Planta Baja

## A first impression

At the entrance of Puig de Ros these modern houses with small garden and private swimming pool are built. A total of 16 semi-detached houses with an internal area of approximately 160 square meters (80 square meters per floor) are being built. The plots are between 300 and 330 square meters. Each house has 3 or 4 bedrooms, 3 bathrooms with private swimming pool and a garden of over 200 square meters. Each house has two parking spaces. The houses have different orientations on with plenty of sun that provides natural light throughout the day. This is used to enable the production of hot water with the help of thermal solar panels on the roof. Each house has its own 500-liter drinking water tank for emergencies. Various kitchen layouts are available depending on taste and needs. Likewise, it is possible to choose from several options for the interior layout. A virtual tour is available for this property.