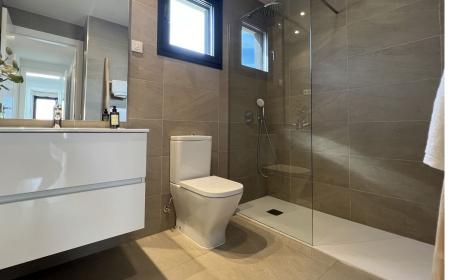

## A first impression

At the entrance of Puig de Ros these modern houses with small garden and private swimming pool are built. A total of 16 semi-detached houses with an internal area of approximately 160 square meters (80 square meters per floor) are being built. The plots are between 300 and 330 square meters. Each house has 3 or 4 bedrooms, 3 bathrooms with private swimming pool and a garden of over 200 square meters. Each house has two parking spaces. The houses have different orientations on with plenty of sun that provides natural light throughout the day. This is used to enable the production of hot water with the help of thermal solar panels on the roof. Each house has its own 500-liter drinking water tank for emergencies. Various kitchen layouts are available depending on taste and needs. Likewise, it is possible to choose from several options for the interior layout. A virtual tour is available for this property.

# Details of amenities

- Hot water production with solar
- Double glazed aluminium windows
- Telephone and TV/FM connections in all rooms
- Wall luminaires on the facade
- Drywalls
- Reinforced core between the houses
- Saltwater swimming pool
- Water connection in the garden
- Porcelain stoneware floors
- Laminate floors
- fitted kitchen
- Ventilation system
- Thermal solar collectors
- Air conditioning hot/cold
- Heating with air heat pump
- Urban water supply
- Municipal power supply