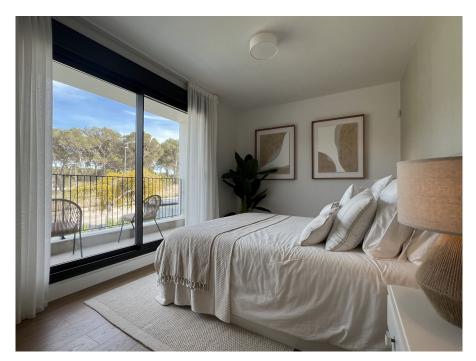

## A first impression

At the entrance of Puig de Ros these modern houses with small garden and private swimming pool are built. A total of 16 semi-detached houses with an internal area of approximately 160 square meters (80 square meters per floor) are being built. The plots are between 300 and 330 square meters. Each house has 3 or 4 bedrooms, 3 bathrooms with private swimming pool and a garden of over 200 square meters. Each house has two parking spaces. The houses have different orientations on with plenty of sun that provides natural light throughout the day. This is used to enable the production of hot water with the help of thermal solar panels on the roof. Each house has its own 500-liter drinking water tank for emergencies. Various kitchen layouts are available depending on taste and needs. Likewise, it is possible to choose from several options for the interior layout. A virtual tour is available for this property.