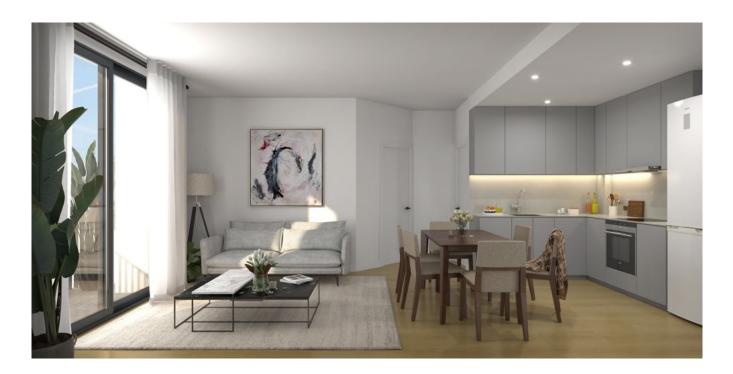

### A first impression

This exclusive penthouse in Palma is for sale. The apartment is located in a three-storey building and has a living area of approx. 112 square meters. The penthouse has a total of 4 rooms, including 3 bedrooms and 2 bathrooms, one of which has an en suite bathroom. The open fitted kitchen is a dream for every amateur chef and invites you to cook and enjoy together. It is equipped with an induction hob, an oven and a microwave. The penthouse also has a 50-square-metre terrace that invites you to relax and enjoy the sun. The exterior walls of this apartment are soundproofed and thermally insulated. A satellite antenna is also installed. A cellar and underground parking space are not included in the purchase price, but can be purchased as an option. Completion is planned for the second quarter of 2026.