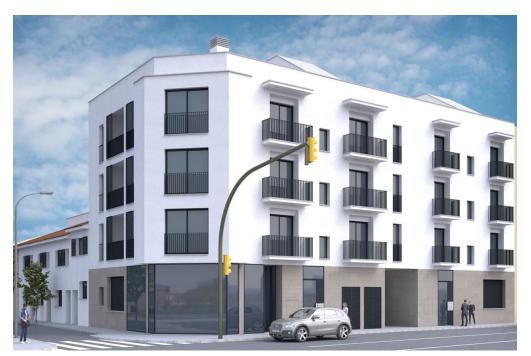

# The property

### A first impression

This exclusive penthouse in Palma is for sale. The apartment is located in a three-storey building and has a living area of approx. 112 square meters. The penthouse has a total of 4 rooms, including 3 bedrooms and 2 bathrooms, one of which has an en suite bathroom. The open fitted kitchen is a dream for every amateur chef and invites you to cook and enjoy together. It is equipped with an induction hob, an oven and a microwave. The penthouse also has a 50-square-metre terrace that invites you to relax and enjoy the sun. The exterior walls of this apartment are soundproofed and thermally insulated. A satellite antenna is also installed. A cellar and underground parking space are not included in the purchase price, but can be purchased as an option. Completion is planned for the second quarter of 2026.