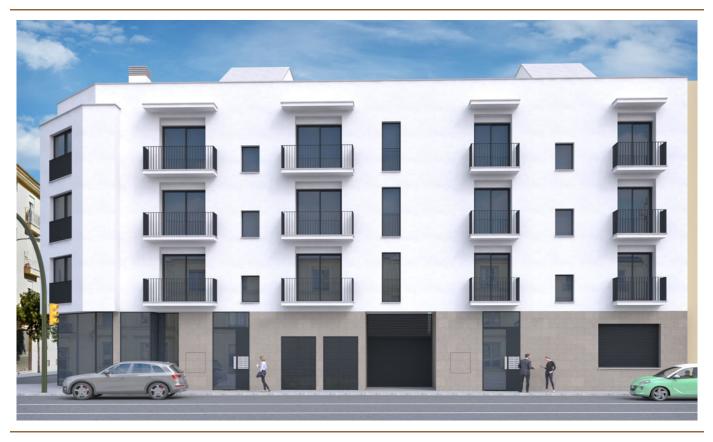

### A first impression

This exclusive penthouse in Palma is for sale. The apartment is located in a three-storey building and has a living area of approx. 112 square meters. The penthouse has a total of 4 rooms, including 3 bedrooms and 2 bathrooms, one of which has an en suite bathroom. The open fitted kitchen is a dream for every amateur chef and invites you to cook and enjoy together. It is equipped with an induction hob, an oven and a microwave. The penthouse also has a 50-square-metre terrace that invites you to relax and enjoy the sun. The exterior walls of this apartment are soundproofed and thermally insulated. A satellite antenna is also installed. A cellar and underground parking space are not included in the purchase price, but can be purchased as an option. Completion is planned for the second quarter of 2026.