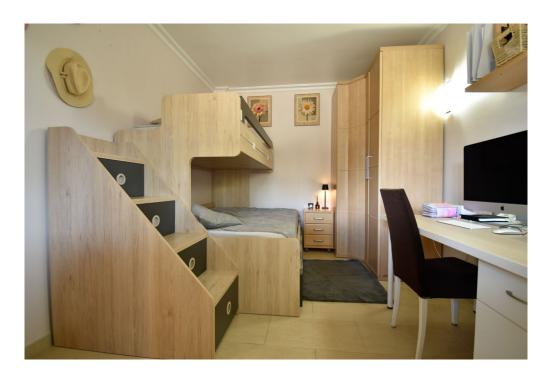

#### A first impression

FOR RENT: Beautiful semi-detached house with pool in Puig de Ros. The house, built in 2006, is situated in a quiet and attractive location in the south of Mallorca. With a living area of approx. 150 square meters, the house offers enough space for a family. It has a total of six rooms, including four bedrooms and three bathrooms. The rooms have tiled floors, which creates a pleasant atmosphere. The property has a modern fitted kitchen that invites you to cook and eat together. A fireplace in the living area ensures cozy hours in the cold season. The house also offers use of the garden as well as a terrace and a balcony, which invite you to relax and enjoy the sun. An absolute highlight is the swimming pool, which provides welcome cooling on hot days. The pool area also has a summer kitchen equipped with a barbecue and pizza oven. The additional costs relate to an amount of approx. 50 € for the alarm system. A virtual viewing is available for this property.

#### Details of amenities

- Double-glazed windows
- Air conditioning hot/cold
- Fireplace
- Fitted kitchen
- Fitted wardrobes
- Fully furnished
- Swimming pool
- Terrace
- Balcony
- Garden
- Carport
- Summer kitchen with barbecue and pizza oven
- Municipal water supply
- Municipal power supply