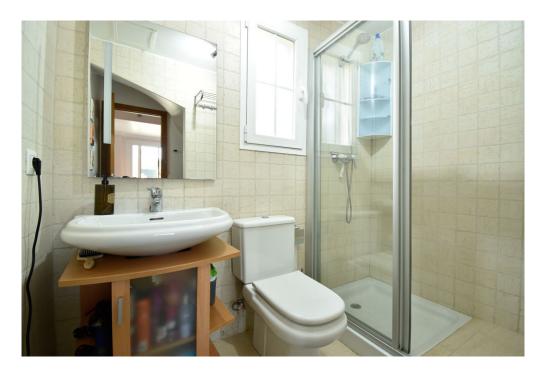

#### A first impression

FOR RENT: Beautiful semi-detached house with pool in Puig de Ros. The house, built in 2006, is situated in a quiet and attractive location in the south of Mallorca. With a living area of approx. 150 square meters, the house offers enough space for a family. It has a total of six rooms, including four bedrooms and three bathrooms. The rooms have tiled floors, which creates a pleasant atmosphere. The property has a modern fitted kitchen that invites you to cook and eat together. A fireplace in the living area ensures cozy hours in the cold season. The house also offers use of the garden as well as a terrace and a balcony, which invite you to relax and enjoy the sun. An absolute highlight is the swimming pool, which provides welcome cooling on hot days. The pool area also has a summer kitchen equipped with a barbecue and pizza oven. The additional costs relate to an amount of approx. 50 € for the alarm system. A virtual viewing is available for this property.

#### Details of amenities

- Double-glazed windows
- Air conditioning hot/cold
- Fireplace
- Fitted kitchen
- Fitted wardrobes
- Fully furnished
- Swimming pool
- Terrace
- Balcony
- Garden
- Carport
- Summer kitchen with barbecue and pizza oven
- Municipal water supply
- Municipal power supply