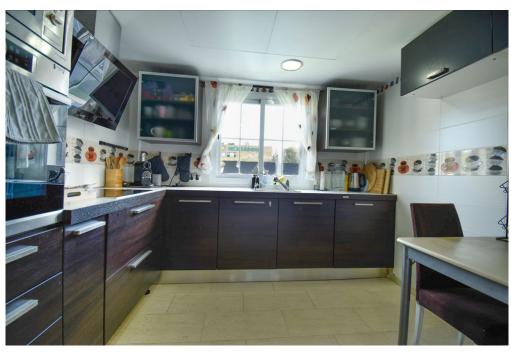

#### A first impression

FOR RENT: Beautiful semi-detached house with pool in Puig de Ros. The house, built in 2006, is situated in a quiet and attractive location in the south of Mallorca. With a living area of approx. 150 square meters, the house offers enough space for a family. It has a total of six rooms, including four bedrooms and three bathrooms. The rooms have tiled floors, which creates a pleasant atmosphere. The property has a modern fitted kitchen that invites you to cook and eat together. A fireplace in the living area ensures cozy hours in the cold season. The house also offers use of the garden as well as a terrace and a balcony, which invite you to relax and enjoy the sun. An absolute highlight is the swimming pool, which provides welcome cooling on hot days. The pool area also has a summer kitchen equipped with a barbecue and pizza oven. The additional costs relate to an amount of approx. 50 € for the alarm system. A virtual viewing is available for this property.