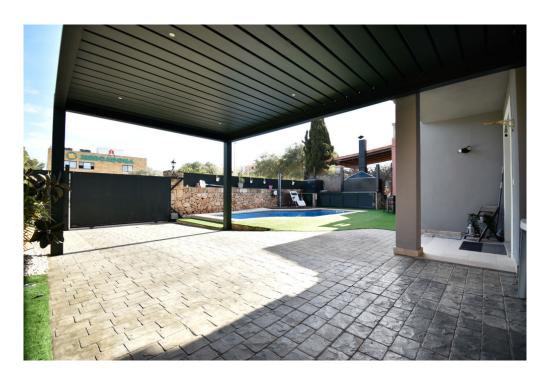

#### A first impression

FOR RENT: Beautiful semi-detached house with pool in Puig de Ros. The house, built in 2006, is situated in a quiet and attractive location in the south of Mallorca. With a living area of approx. 150 square meters, the house offers enough space for a family. It has a total of six rooms, including four bedrooms and three bathrooms. The rooms have tiled floors, which creates a pleasant atmosphere. The property has a modern fitted kitchen that invites you to cook and eat together. A fireplace in the living area ensures cozy hours in the cold season. The house also offers use of the garden as well as a terrace and a balcony, which invite you to relax and enjoy the sun. An absolute highlight is the swimming pool, which provides welcome cooling on hot days. The pool area also has a summer kitchen equipped with a barbecue and pizza oven. The additional costs relate to an amount of approx. 50 € for the alarm system. A virtual viewing is available for this property.

#### Details of amenities

- Double-glazed windows
- Air conditioning hot/cold
- Fireplace
- Fitted kitchen
- Fitted wardrobes
- Fully furnished
- Swimming pool
- Terrace
- Balcony
- Garden
- Carport
- Summer kitchen with barbecue and pizza oven
- Municipal water supply
- Municipal power supply