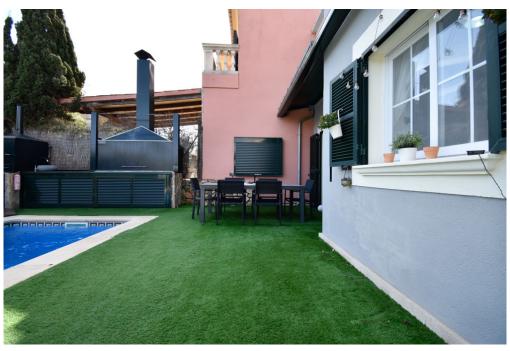

#### A first impression

FOR RENT: Beautiful semi-detached house with pool in Puig de Ros. The house, built in 2006, is situated in a quiet and attractive location in the south of Mallorca. With a living area of approx. 150 square meters, the house offers enough space for a family. It has a total of six rooms, including four bedrooms and three bathrooms. The rooms have tiled floors, which creates a pleasant atmosphere. The property has a modern fitted kitchen that invites you to cook and eat together. A fireplace in the living area ensures cozy hours in the cold season. The house also offers use of the garden as well as a terrace and a balcony, which invite you to relax and enjoy the sun. An absolute highlight is the swimming pool, which provides welcome cooling on hot days. The pool area also has a summer kitchen equipped with a barbecue and pizza oven. The additional costs relate to an amount of approx. 50 € for the alarm system. A virtual viewing is available for this property.

#### Details of amenities

- Double-glazed windows
- Air conditioning hot/cold
- Fireplace
- Fitted kitchen
- Fitted wardrobes
- Fully furnished
- Swimming pool
- Terrace
- Balcony
- Garden
- Carport
- Summer kitchen with barbecue and pizza oven
- Municipal water supply
- Municipal power supply