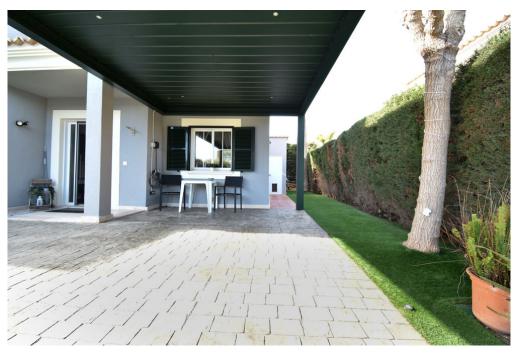

#### A first impression

FOR RENT: Beautiful semi-detached house with pool in Puig de Ros. The house, built in 2006, is situated in a quiet and attractive location in the south of Mallorca. With a living area of approx. 150 square meters, the house offers enough space for a family. It has a total of six rooms, including four bedrooms and three bathrooms. The rooms have tiled floors, which creates a pleasant atmosphere. The property has a modern fitted kitchen that invites you to cook and eat together. A fireplace in the living area ensures cozy hours in the cold season. The house also offers use of the garden as well as a terrace and a balcony, which invite you to relax and enjoy the sun. An absolute highlight is the swimming pool, which provides welcome cooling on hot days. The pool area also has a summer kitchen equipped with a barbecue and pizza oven. The additional costs relate to an amount of approx. 50 € for the alarm system. A virtual viewing is available for this property.

#### Details of amenities

- Double-glazed windows
- Air conditioning hot/cold
- Fireplace
- Fitted kitchen
- Fitted wardrobes
- Fully furnished
- Swimming pool
- Terrace
- Balcony
- Garden
- Carport
- Summer kitchen with barbecue and pizza oven
- Municipal water supply
- Municipal power supply