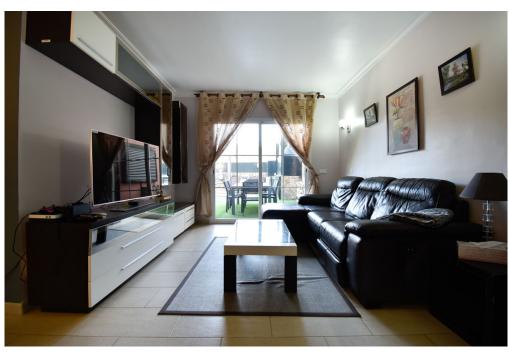

#### A first impression

FOR RENT: Beautiful semi-detached house with pool in Puig de Ros. The house, built in 2006, is situated in a quiet and attractive location in the south of Mallorca. With a living area of approx. 150 square meters, the house offers enough space for a family. It has a total of six rooms, including four bedrooms and three bathrooms. The rooms have tiled floors, which creates a pleasant atmosphere. The property has a modern fitted kitchen that invites you to cook and eat together. A fireplace in the living area ensures cozy hours in the cold season. The house also offers use of the garden as well as a terrace and a balcony, which invite you to relax and enjoy the sun. An absolute highlight is the swimming pool, which provides welcome cooling on hot days. The pool area also has a summer kitchen equipped with a barbecue and pizza oven. The additional costs relate to an amount of approx. 50 € for the alarm system. A virtual viewing is available for this property.