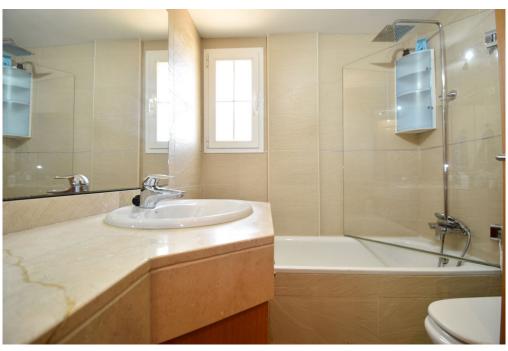

#### A first impression

FOR RENT: Beautiful semi-detached house with pool in Puig de Ros. The house, built in 2006, is situated in a quiet and attractive location in the south of Mallorca. With a living area of approx. 150 square meters, the house offers enough space for a family. It has a total of six rooms, including four bedrooms and three bathrooms. The rooms have tiled floors, which creates a pleasant atmosphere. The property has a modern fitted kitchen that invites you to cook and eat together. A fireplace in the living area ensures cozy hours in the cold season. The house also offers use of the garden as well as a terrace and a balcony, which invite you to relax and enjoy the sun. An absolute highlight is the swimming pool, which provides welcome cooling on hot days. The pool area also has a summer kitchen equipped with a barbecue and pizza oven. The additional costs relate to an amount of approx. 50 € for the alarm system. A virtual viewing is available for this property.

#### Details of amenities

- Double-glazed windows
- Air conditioning hot/cold
- Fireplace
- Fitted kitchen
- Fitted wardrobes
- Fully furnished
- Swimming pool
- Terrace
- Balcony
- Garden
- Carport
- Summer kitchen with barbecue and pizza oven
- Municipal water supply
- Municipal power supply