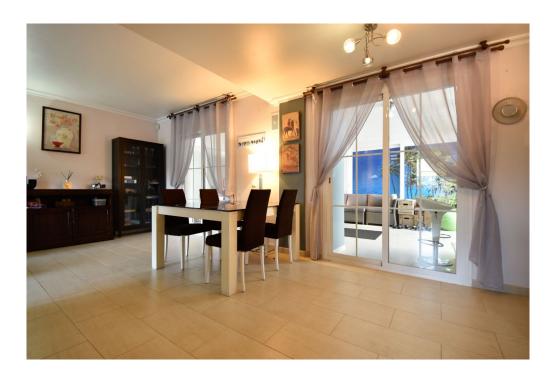

#### A first impression

FOR RENT: Beautiful semi-detached house with pool in Puig de Ros. The house, built in 2006, is situated in a quiet and attractive location in the south of Mallorca. With a living area of approx. 150 square meters, the house offers enough space for a family. It has a total of six rooms, including four bedrooms and three bathrooms. The rooms have tiled floors, which creates a pleasant atmosphere. The property has a modern fitted kitchen that invites you to cook and eat together. A fireplace in the living area ensures cozy hours in the cold season. The house also offers use of the garden as well as a terrace and a balcony, which invite you to relax and enjoy the sun. An absolute highlight is the swimming pool, which provides welcome cooling on hot days. The pool area also has a summer kitchen equipped with a barbecue and pizza oven. The additional costs relate to an amount of approx. 50 € for the alarm system. A virtual viewing is available for this property.