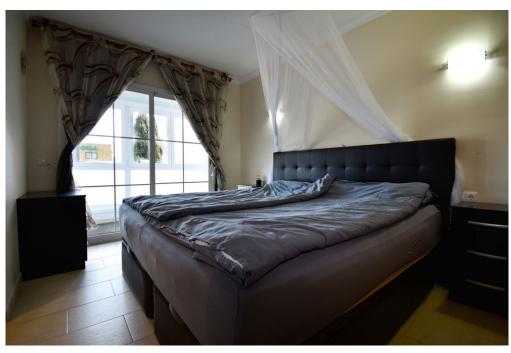

#### A first impression

FOR RENT: Beautiful semi-detached house with pool in Puig de Ros. The house, built in 2006, is situated in a quiet and attractive location in the south of Mallorca. With a living area of approx. 150 square meters, the house offers enough space for a family. It has a total of six rooms, including four bedrooms and three bathrooms. The rooms have tiled floors, which creates a pleasant atmosphere. The property has a modern fitted kitchen that invites you to cook and eat together. A fireplace in the living area ensures cozy hours in the cold season. The house also offers use of the garden as well as a terrace and a balcony, which invite you to relax and enjoy the sun. An absolute highlight is the swimming pool, which provides welcome cooling on hot days. The pool area also has a summer kitchen equipped with a barbecue and pizza oven. The additional costs relate to an amount of approx. 50 € for the alarm system. A virtual viewing is available for this property.

#### Details of amenities

- Double-glazed windows
- Air conditioning hot/cold
- Fireplace
- Fitted kitchen
- Fitted wardrobes
- Fully furnished
- Swimming pool
- Terrace
- Balcony
- Garden
- Carport
- Summer kitchen with barbecue and pizza oven
- Municipal water supply
- Municipal power supply