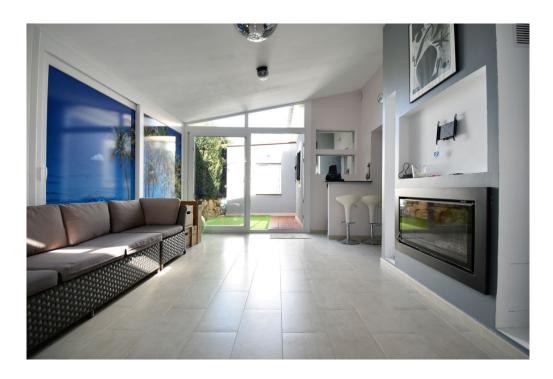

#### A first impression

FOR RENT: Beautiful semi-detached house with pool in Puig de Ros. The house, built in 2006, is situated in a quiet and attractive location in the south of Mallorca. With a living area of approx. 150 square meters, the house offers enough space for a family. It has a total of six rooms, including four bedrooms and three bathrooms. The rooms have tiled floors, which creates a pleasant atmosphere. The property has a modern fitted kitchen that invites you to cook and eat together. A fireplace in the living area ensures cozy hours in the cold season. The house also offers use of the garden as well as a terrace and a balcony, which invite you to relax and enjoy the sun. An absolute highlight is the swimming pool, which provides welcome cooling on hot days. The pool area also has a summer kitchen equipped with a barbecue and pizza oven. The additional costs relate to an amount of approx. 50 € for the alarm system. A virtual viewing is available for this property.