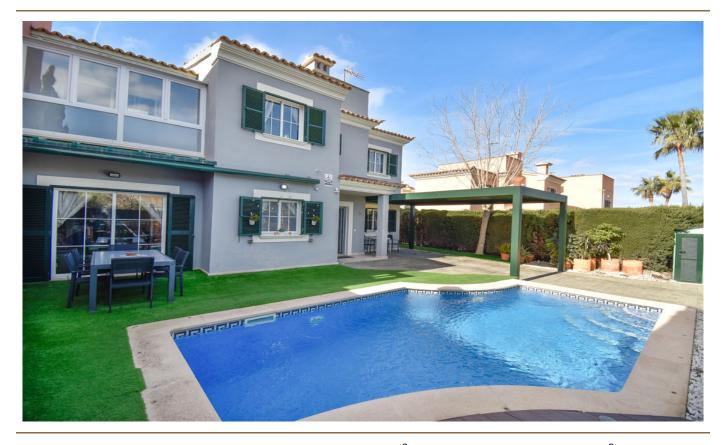

#### A first impression

FOR RENT: Beautiful semi-detached house with pool in Puig de Ros. The house, built in 2006, is situated in a quiet and attractive location in the south of Mallorca. With a living area of approx. 150 square meters, the house offers enough space for a family. It has a total of six rooms, including four bedrooms and three bathrooms. The rooms have tiled floors, which creates a pleasant atmosphere. The property has a modern fitted kitchen that invites you to cook and eat together. A fireplace in the living area ensures cozy hours in the cold season. The house also offers use of the garden as well as a terrace and a balcony, which invite you to relax and enjoy the sun. An absolute highlight is the swimming pool, which provides welcome cooling on hot days. The pool area also has a summer kitchen equipped with a barbecue and pizza oven. The additional costs relate to an amount of approx. 50 € for the alarm system. A virtual viewing is available for this property.