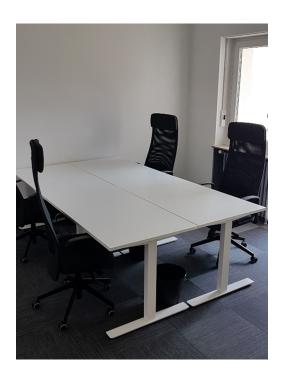

#### A first impression

Offices to let in an entirely renovated building on one of the prestigious avenues of Luxembourg city -- CBD This property offers a common reception, meeting room, leisure room, kitchen and toilets, to be shared with the other two tenants. It is near all the amenities (public transport, restaurants, shops, etc) and close to the city center. The parking on the Winston Churchill square is also close by. Located on of the sought after avenues of Luxembourg (Boulevard Grande Duchesse Charlotte), these offices are 15 min. walking from the railway stations, a few minutes from the main bus hub and 15 min. from the international airport.