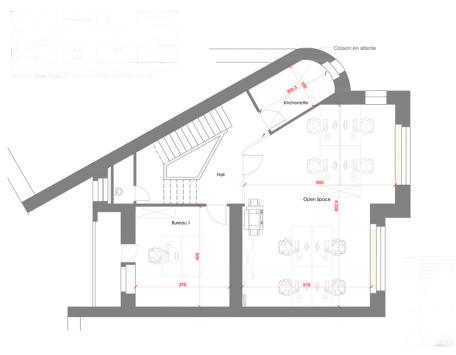

#### A first impression

Offices to let in an entirely renovated building on one of the prestigious avenues of Luxembourg city -- CBD This property offers a common reception, meeting room, leisure room, kitchen and toilets, to be shared with the other two tenants. It is near all the amenities (public transport, restaurants, shops, etc) and close to the city center. The parking on the Winston Churchill square is also close by. Located on of the sought after avenues of Luxembourg (Boulevard Grande Duchesse Charlotte), these offices are 15 min. walking from the railway stations, a few minutes from the main bus hub and 15 min. from the international airport.